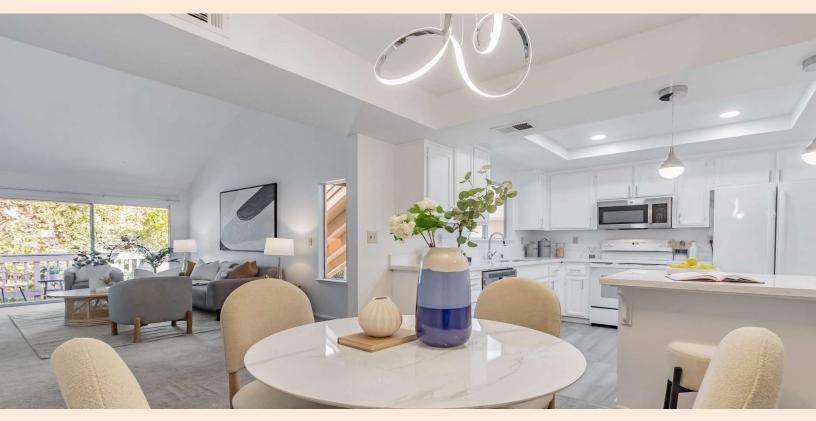

### Beautifully Updated | 2BD 2BA | 2 Parking | 1124SF & 2 balconies | In-home Laundry

Fresh paint, meticulous upgrades and high-quality finishes throughout. Modern kitchen features quartz countertops, a deep sink, new recessed lighting, stylish fixtures, breakfast bar, and newer appliances. Open-concept layout showcases vaulted ceilings, cozy fireplace, new dining room chandelier, and large sliding door leading to a spacious private patio with bonus storage. Updated bathrooms w/ new lightings and faucets. Spacious primary bedroom with vaulted ceiling, walk-in closet, ensuite bath with tub, and a BONUS balcony w/ extra storage!