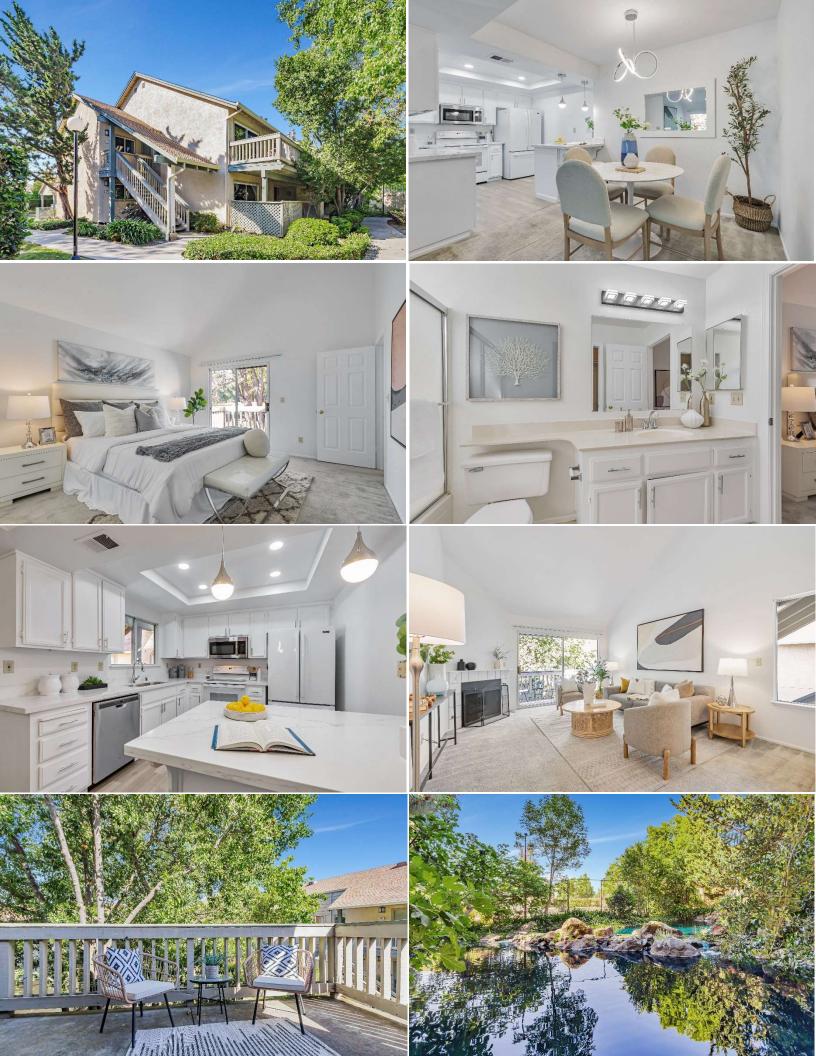

#### **PRIME Location**

Best in the quiet, gated Summerton Community, a rare upper-corner unit with private entry staircase tucked inside a peaceful courtyard, surrounded by serene views of a pond and fountain. Nearby Grand Century Mall, Costco, and easy freeway access (101/280/680) to downtown San Jose and major tech companies.

### Beautifully Updated | 2BD 2BA | 2 Parking | 1124SF & 2 balconies | In-home Laundry

Fresh paint, meticulous upgrades and high-quality finishes throughout. Modern kitchen features quartz countertops, a deep sink, new recessed lighting, stylish fixtures, breakfast bar, and newer appliances. Open-concept layout showcases vaulted ceilings, cozy fireplace, new dining room chandelier, and large sliding door leading to a spacious private patio with bonus storage. Updated bathrooms w/ new lightings and faucets. Spacious primary bedroom with vaulted ceiling, walk-in closet, ensuite bath with tub, and a BONUS balcony w/ extra storage!

## **Your Dream Home with Wonderful Amenities**

In-home laundry room with washer and dryer, Central A/C and heating for year-round comfort, 2 private parking spaces (1 covered, 1 open) right out front, Enjoy resort-style HOA amenities including pools, hot tub, tennis courts, cable/internet, water, garbage, and lush landscaping.