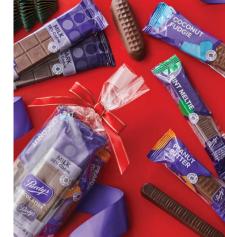

Salted Butter Toffee Bites Milk chocolate pieces studded with crunchy butter toffee bits and sprinkles of Himalayan pink salt. Individually foiled. 18501 | 200 g | \$15.75

Assorted Chocolate Bar Bag Gift a great bundle of holiday joy with this collection of our bestselling chocolate bars. Includes a Coconut Fudgie Bar, Coffee Break Bar, Milk Chocolate Bar, Dark Chocolate Bar, Dark Mint Meltie Bar, and a Peanut Butter Bar. 29200 | 238 g | \$15.50