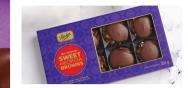

# **Sweet Georgia Browns**

A heavenly trio of crunchy roasted pecans, unbelievably soft caramel and a generous dollop of chocolate.

| 16001X | Milk        | 8 pc  | \$23 |
|--------|-------------|-------|------|
| 16018X | Milk (mini) | 15 pc | \$23 |
| 16016X | Dark        | 8 pc  | \$23 |