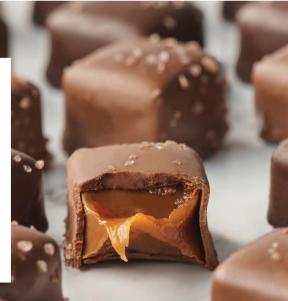

# Himalayan Pink Salt Caramels

Each 18-piece box holds 9 caramels enrobed in milk chocolate and 9 caramels enrobed in dark chocolate, topped with Himalayan pink salt crystals. 18166X | 18 pc | **\$24.50** 