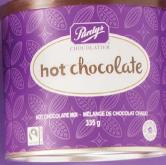

Hot Chocolate

Just add hot water or milk to our cocoa mix to make a comforting, creamy cup of hot chocolate. 32948 | 335 g | **\$9.50** 

Eggnog White chocolate with rum eggnog (that we make in our Factory Kitchen!), in a creamy milk chocolate shell. 12792 | 7 pc | **\$14** 