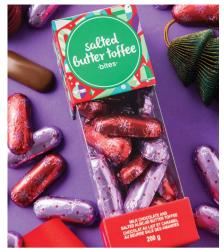

Salted Butter Toffee Bites Milk chocolate pieces studded with crunchy butter toffee bits and sprinkles of Himalayan pink salt. Individually foiled. 18501 | 200 g | \$15.75

Assorted Chocolate Bar Bag Gift a great bundle of holiday joy with this collection of our bestselling chocolate bars. Includes a Coconut Fudgie Bar, Coffee Break Bar, Milk Chocolate Bar, Dark Chocolate Bar, Dark Mint Meltie Bar, and a Peanut Butter Bar. 29200 | 238 g | \$15.50