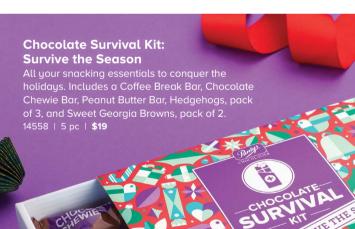

# **Sweet Georgia Browns**

A heavenly trio of crunchy roasted pecans, unbelievably soft caramel and a generous dollop of chocolate.

| 16001X | Milk        | 8 pc  | \$23 |
|--------|-------------|-------|------|
| 16018X | Milk (mini) | 15 pc | \$23 |
| 16016X | Dark        | 8 pc  | \$23 |

#### Hedgehogs

Our classic (and adorable) iconic treat. Creamy hazelnut gianduja (jan-doo-yah) centre in a milk chocolate shell.

| 17011X | Milk        | 10 pc | \$23 |
|--------|-------------|-------|------|
| 17021X | Milk        | 20 pc | \$43 |
| 17009X | Milk (mini) | 10 pc | \$17 |
| 17012X | Dark (mini) | 10 pc | \$17 |