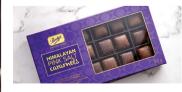

#### GIFT WRAPPED

Himalayan Pink Salt Peanut Butter Creamy peanut butter enrobed in milk chocolate and topped with Himalayan pink salt. 18172X | 18pc | \$24.50

No Sugar Added Classics Gift Box A 16-piece assortment of our classic signatures. Sweetened with maltitol and isomalt. 13450Y | 16 pc | \$24.50