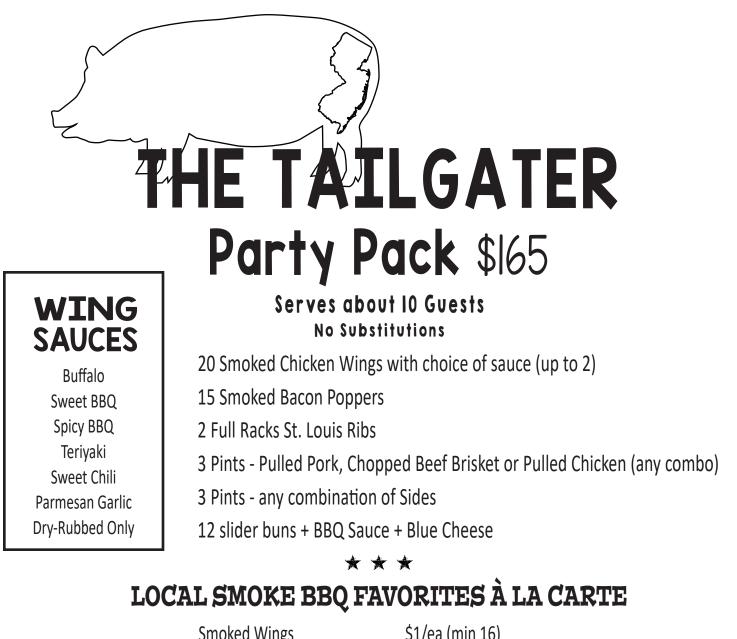

Each Pint Serves 3-4 Guests

| Smoked Wings         | \$1/ea (min 16)         |
|----------------------|-------------------------|
| Smoked Bacon Poppers | \$1.50/ea (min 10)      |
| Pulled Pork          | \$16/pt                 |
| Pulled Chicken       | \$16/pt                 |
| Chopped Beef Brisket | \$19/pt                 |
| St. Louis Ribs       | \$25.50/rack (12 bones) |
| All Sides            | \$8/pt                  |
| Slider Buns          | \$4/doz                 |
| Cornbread            | \$.50/ea                |

Coleslaw Potato Salad Macaroni + Cheese BBQ Baked Beans Collard Greens Green Beans Sweet Chili Brussels Sprouts

BE SURE TO ALSO CHECK OUT OUR BBQ BY THE TRAY

LOCALSMOKEBBQ.COM

Sea Girt- 732-359-3270 Neptune - 732-455-8888 Red Bank - 732-741-2333 Cookstown - 609-286-2298