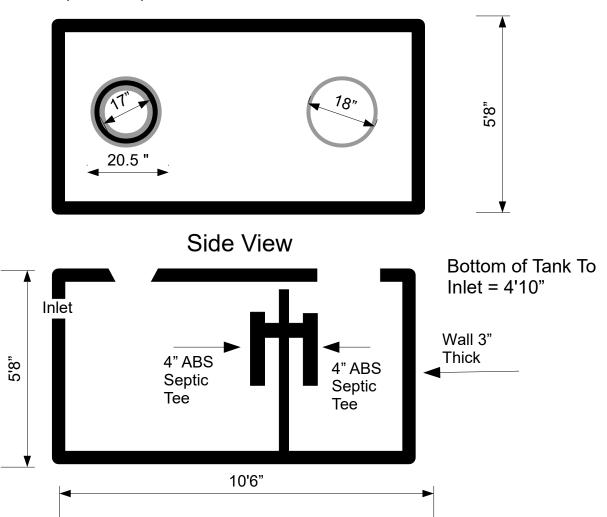

## 1500 Gal Septic/Pump Tank

Code: 1500S/P

Sold By: Each

L: 10'6" W: 5'8" Depth: 5'8"

Weight: 13794 lbs (6.8 Tons) Top View

Our septic pump tank combo offers the best of both worlds with two compartments for efficient wastewater management and a holding area for pumping. Featuring one inlet opening and two top openings fitted with our concrete lids and PRTA compatibility, this tank is ready to accept Orenco riser. Built with durability and versatility in mind, this combo tank is ideal for residential and commercial projects. For more information, give us a call.