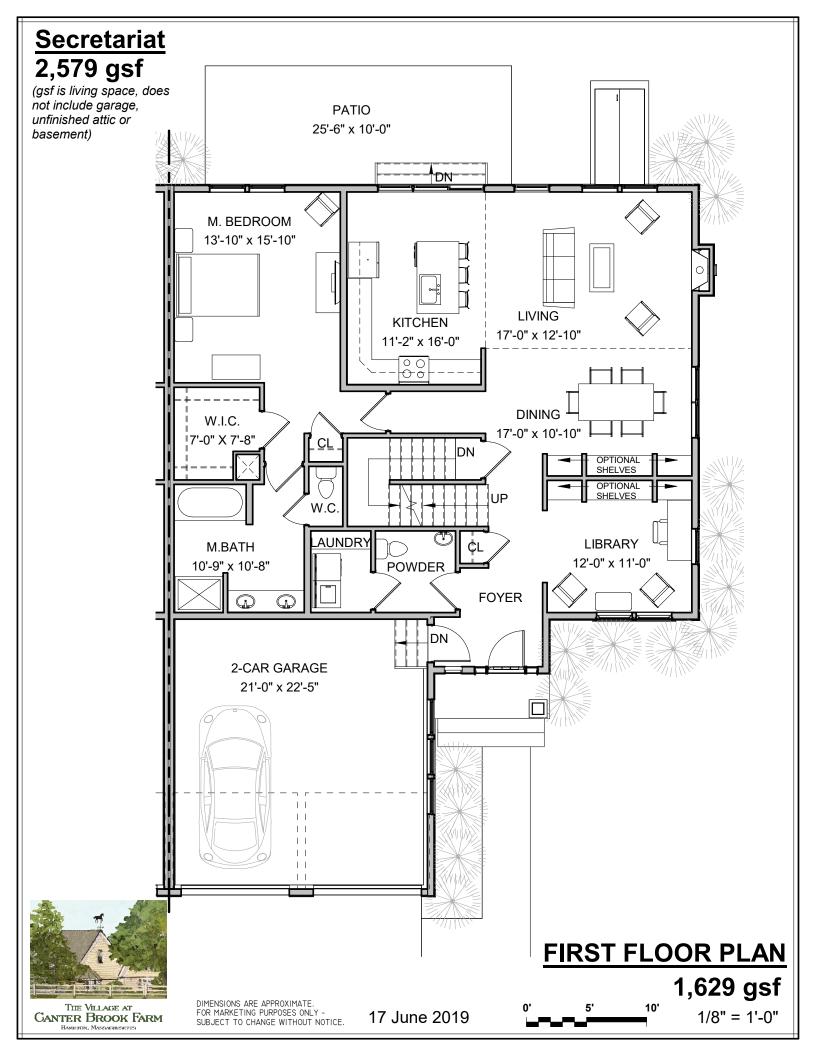

## Secretariat 2,579 gsf

(gsf is living space, does not include garage, unfinished attic or basement)

THE VILLAGE AT
CANTER BROOK FARM

DIMENSIONS ARE APPROXIMATE. FOR MARKETING PURPOSES ONLY -SUBJECT TO CHANGE WITHOUT NOTICE.