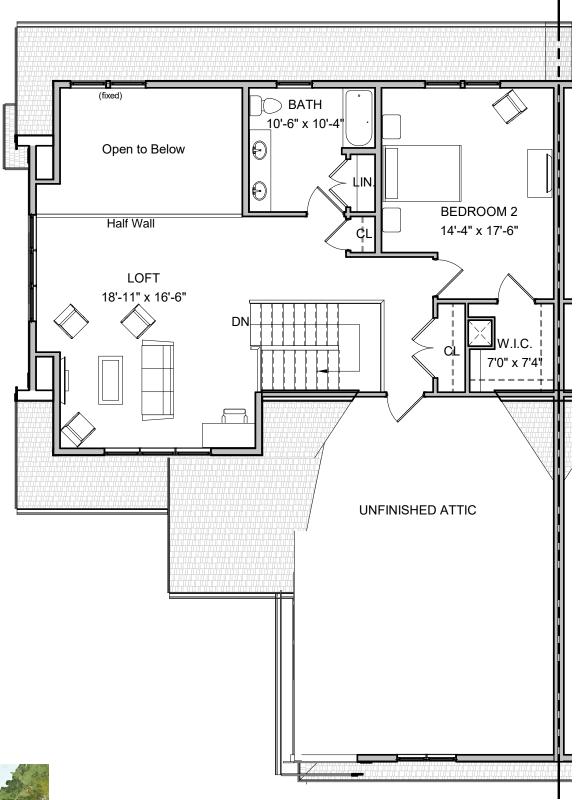

17 June 2019

**SECOND FLOOR PLAN** 

**950** gsf 1/8" = 1'-0"

17 June 2019

**SECOND FLOOR PLAN** 

950 gsf

1/8" = 1'-0"