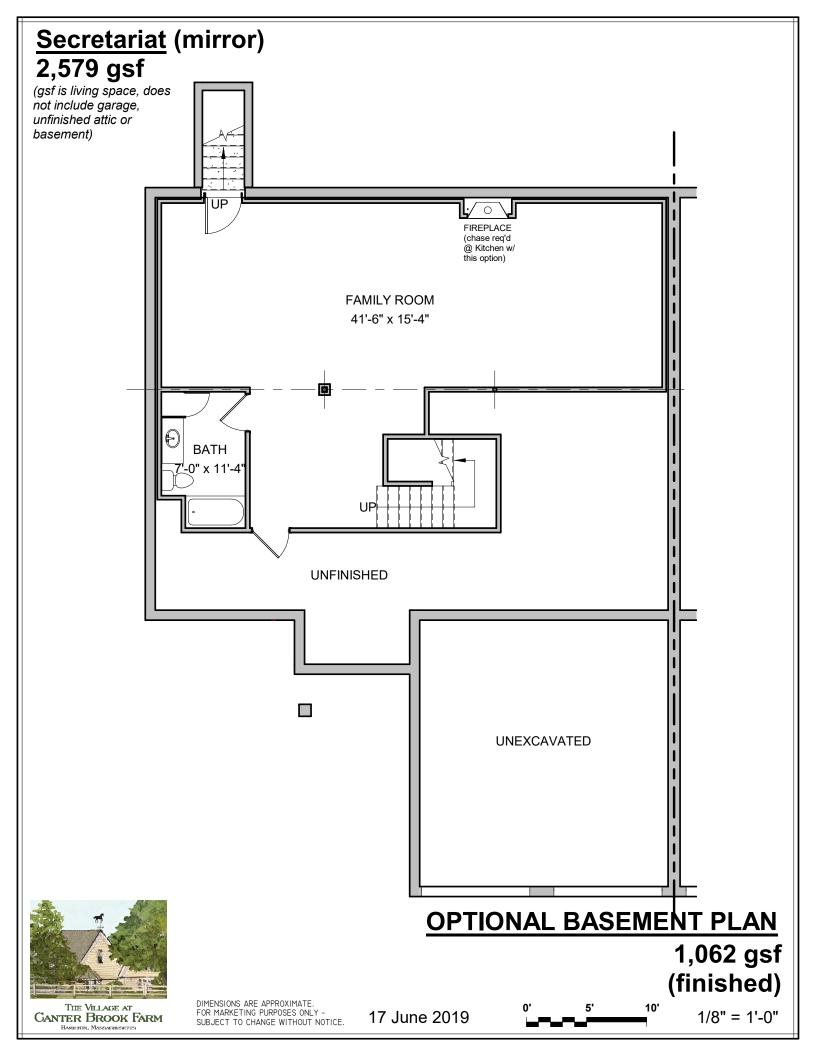

## Secretariat (mirror) 2,579 gsf

(gsf is living space, does not include garage, unfinished attic or basement)

THE VILLAGE AT
CANTER BROOK FARM
HANDERN, MASSAGRESSETTS

DIMENSIONS ARE APPROXIMATE. FOR MARKETING PURPOSES ONLY -SUBJECT TO CHANGE WITHOUT NOTICE.