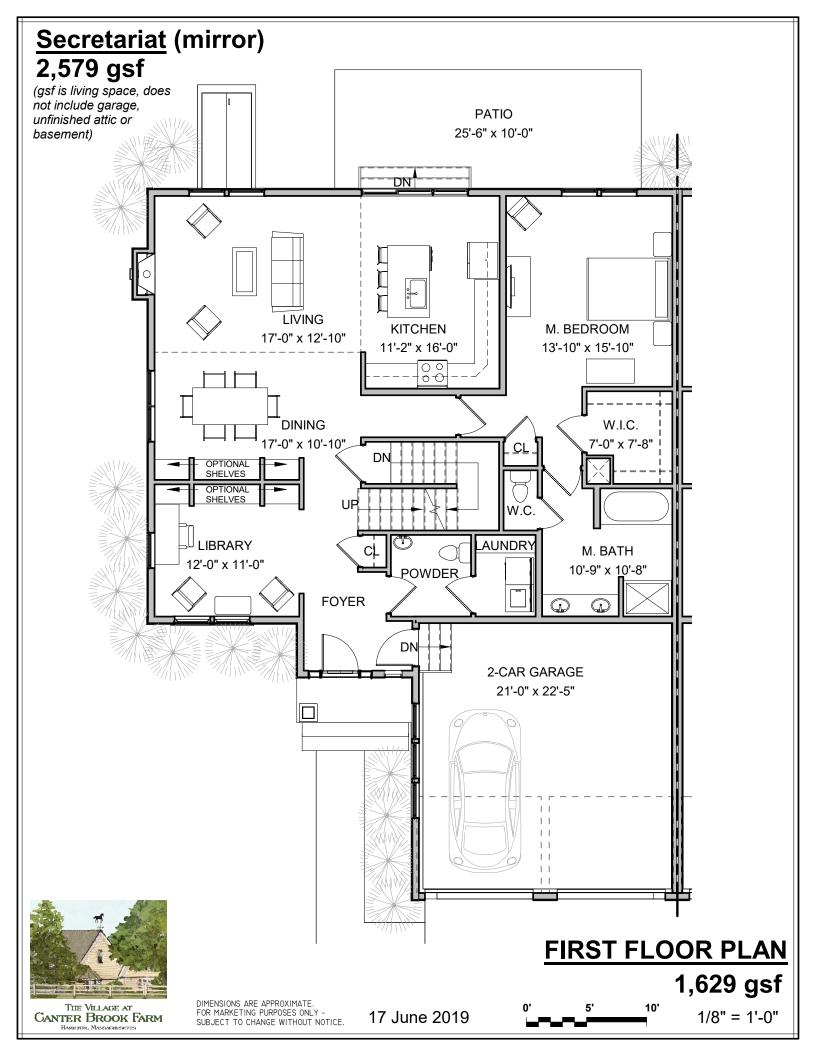

## Secretariat (mirror) 2,579 gsf

(gsf is living space, does not include garage, unfinished attic or basement)

THE VILLAGE AT
CANTER BROOK FARM
HANDERN, MASSAGRESSETTS

DIMENSIONS ARE APPROXIMATE. FOR MARKETING PURPOSES ONLY -SUBJECT TO CHANGE WITHOUT NOTICE.