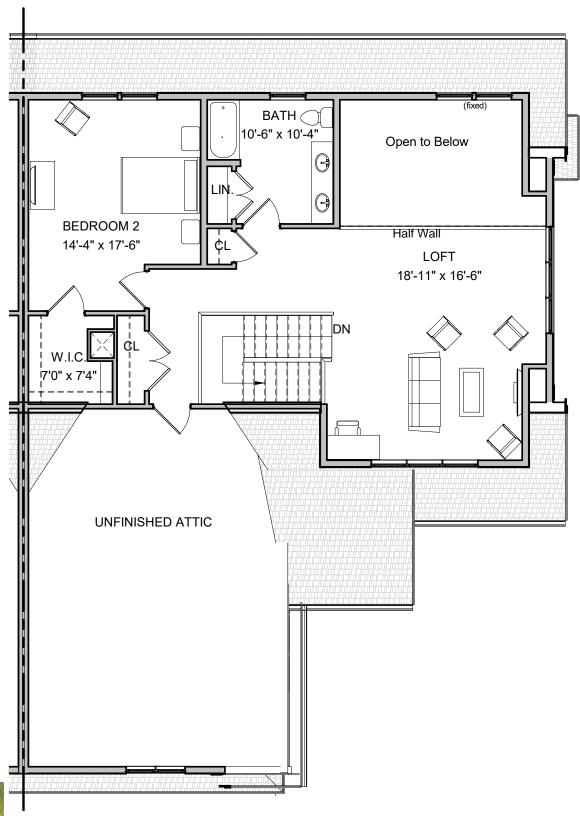

17 June 2019

**SECOND FLOOR PLAN** 

**950** gsf 1/8" = 1'-0"

17 June 2019

**SECOND FLOOR PLAN** 

950 gsf

1/8" = 1'-0"