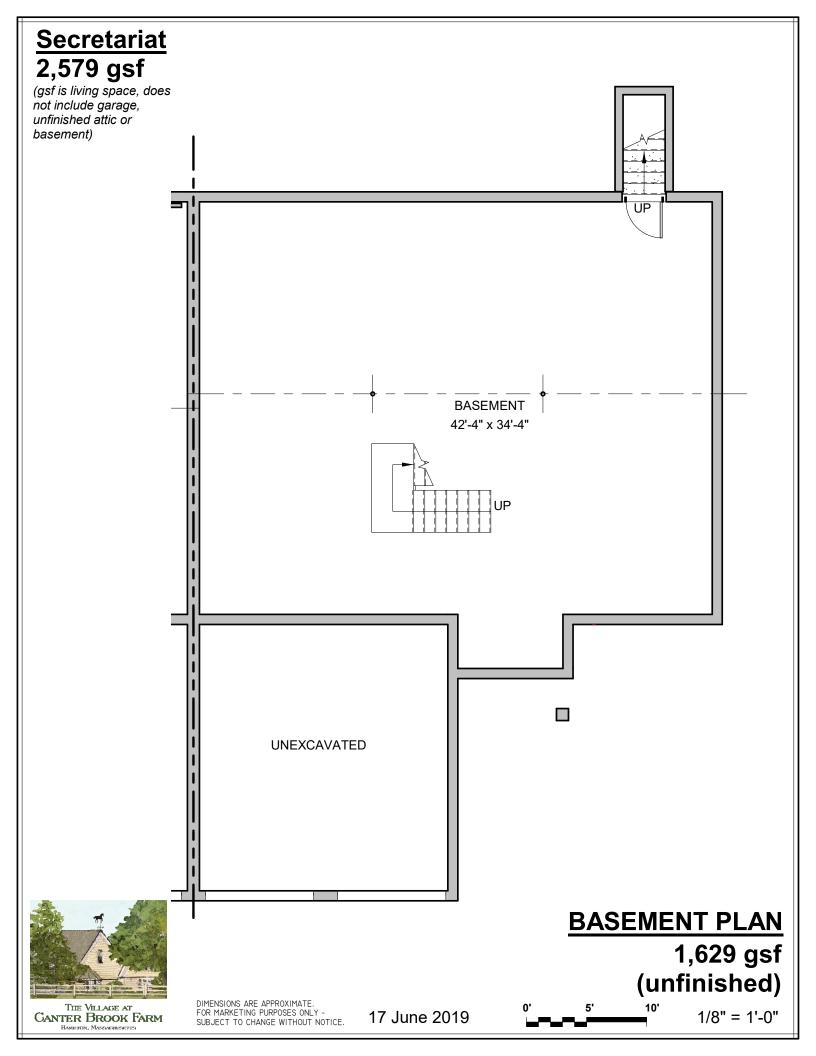

## Secretariat 2,579 gsf

(gsf is living space, does not include garage, unfinished attic or basement)

THE VILLAGE AT
CANTER BROOK FARM

DIMENSIONS ARE APPROXIMATE. FOR MARKETING PURPOSES ONLY -SUBJECT TO CHANGE WITHOUT NOTICE.