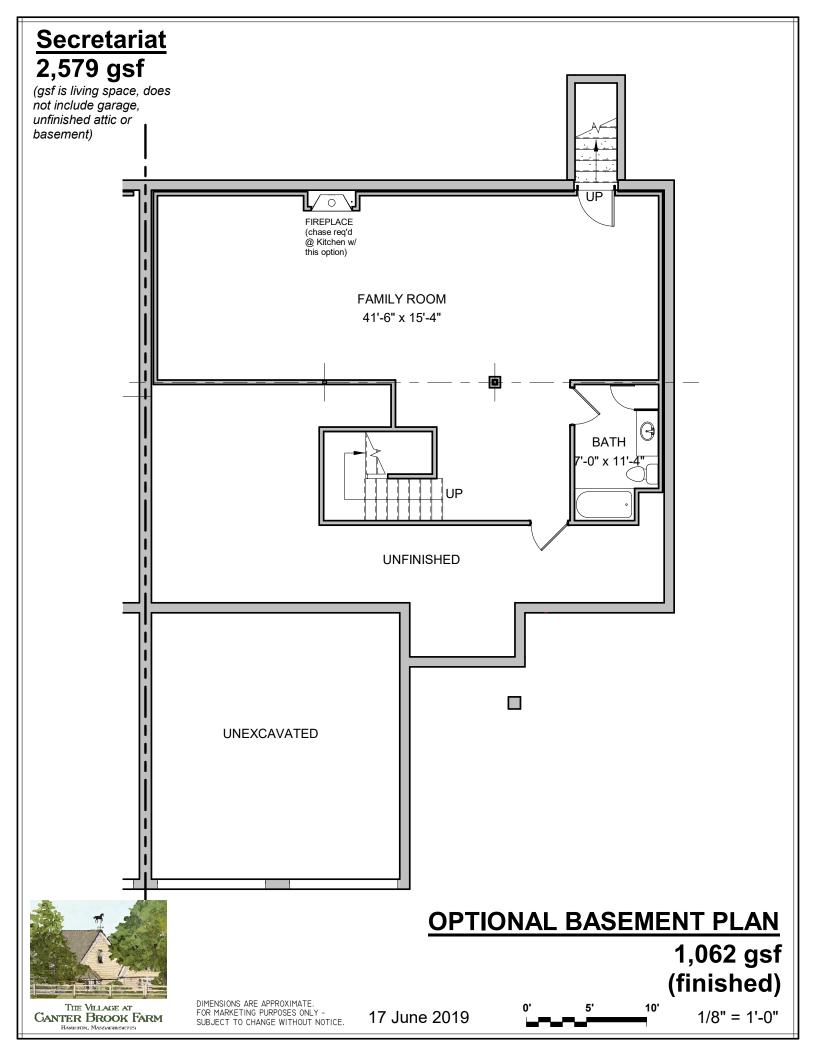

## Secretariat 2,579 gsf

(gsf is living space, does not include garage, unfinished attic or basement)

THE VILLAGE AT
CANTER BROOK FARM

DIMENSIONS ARE APPROXIMATE. FOR MARKETING PURPOSES ONLY -SUBJECT TO CHANGE WITHOUT NOTICE.