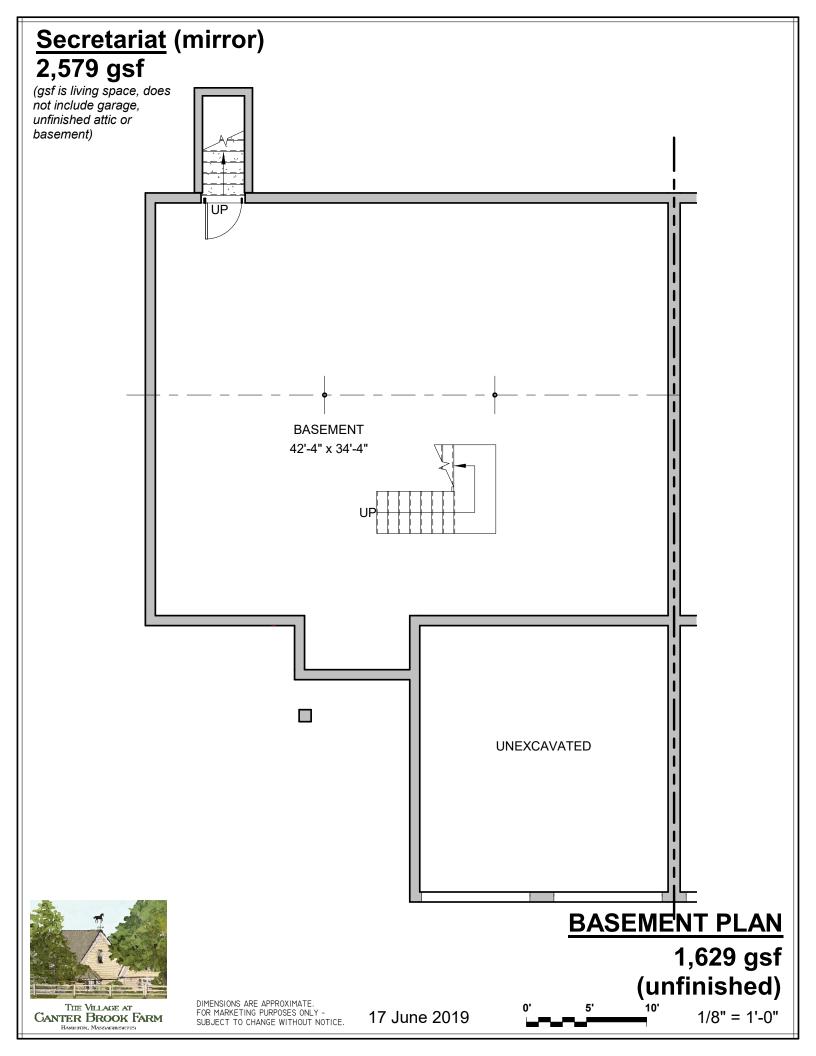

## Secretariat (mirror) 2,579 gsf

(gsf is living space, does not include garage, unfinished attic or basement)

THE VILLAGE AT
CANTER BROOK FARM
HANDERN, MASSAGRESSETTS

DIMENSIONS ARE APPROXIMATE. FOR MARKETING PURPOSES ONLY -SUBJECT TO CHANGE WITHOUT NOTICE.