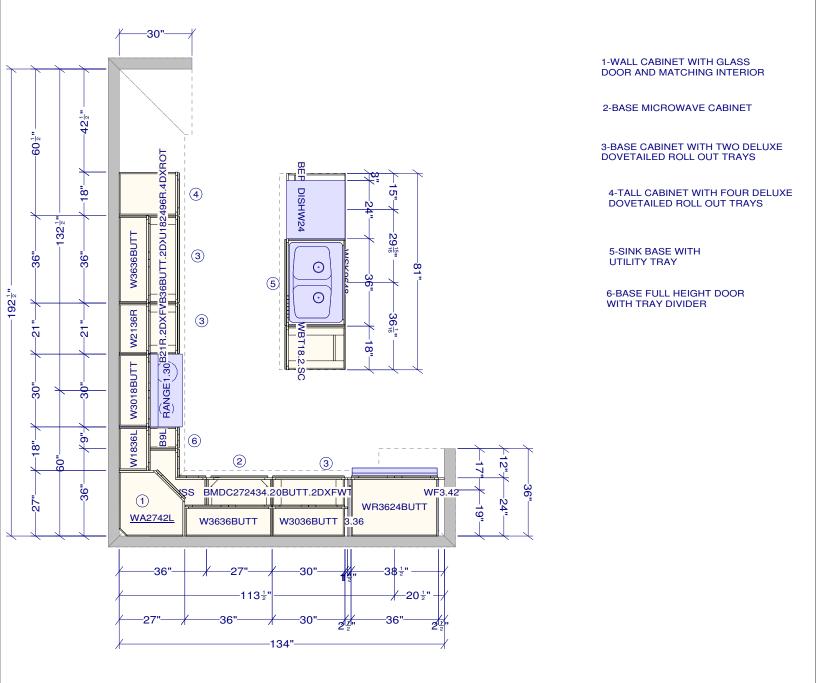

## CANTER BROOK FARM **RIGHT END UNIT DESIGNER 1 KITCHEN**

| All dimensions _size designations<br>given are subject to verification on<br>ob site and adjustment to fit job<br>conditions. | 2 <mark>0</mark> 20 | This is an original design and must<br>not be released or copied unless<br>applicable fee has been paid or job<br>order placed. |
|-------------------------------------------------------------------------------------------------------------------------------|---------------------|---------------------------------------------------------------------------------------------------------------------------------|
|-------------------------------------------------------------------------------------------------------------------------------|---------------------|---------------------------------------------------------------------------------------------------------------------------------|

ied unless n paid or job Designed: 8/28/2019 Printed: 9/18/2019

TL Canter Brook Farm Triple A Right End Designer 1 Kitchen 09-18-19

All

Drawing #: 1 No Scale.