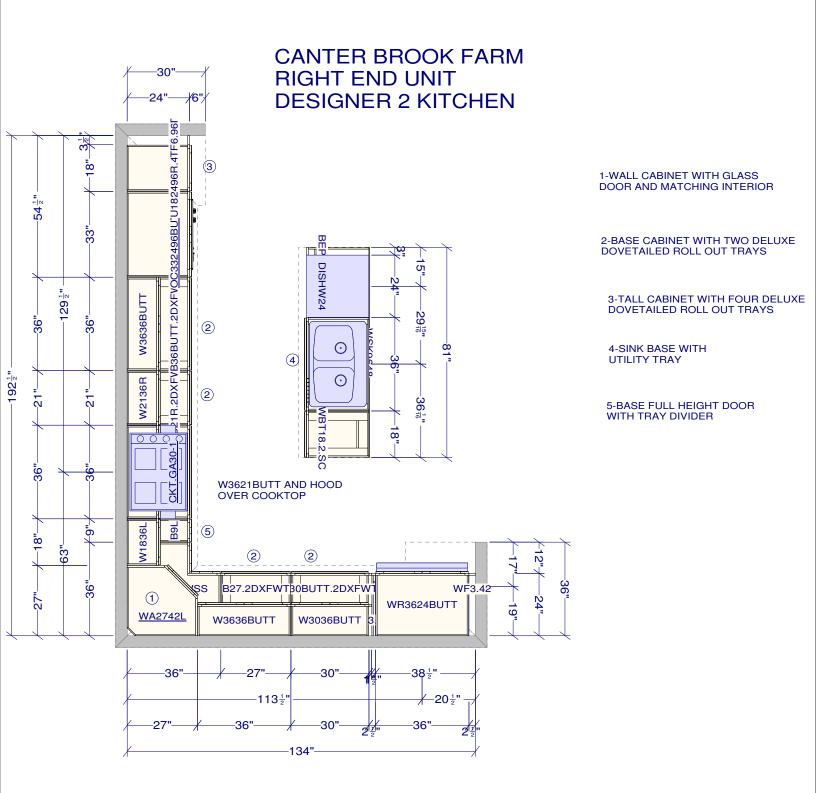

| All dimensions _size designations<br>given are subject to verification on<br>job site and adjustment to fit job<br>conditions. | 2020 | This is an original design<br>not be released or copied<br>applicable fee has been pa<br>order placed. | unless |    | Designed:<br>Printed: 9/ | 8/28/2019<br>/18/2019 |
|--------------------------------------------------------------------------------------------------------------------------------|------|--------------------------------------------------------------------------------------------------------|--------|----|--------------------------|-----------------------|
| TL Canter Brook Farm Triple A Right End Designer 2 Kitchen 08-28-19                                                            |      |                                                                                                        | All    | Dr | awing #: 1               | No Scale.             |