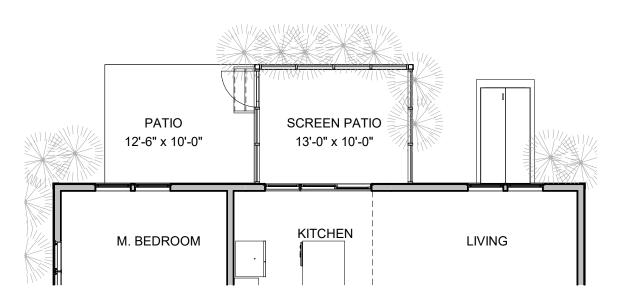

## Option B

17 June 2019

DIMENSIONS ARE APPROXIMATE. FOR MARKETING PURPOSES ONLY -SUBJECT TO CHANGE WITHOUT NOTICE.

0' 5' 10'

OPTIONAL SCREEN PATIO add 130 gsf