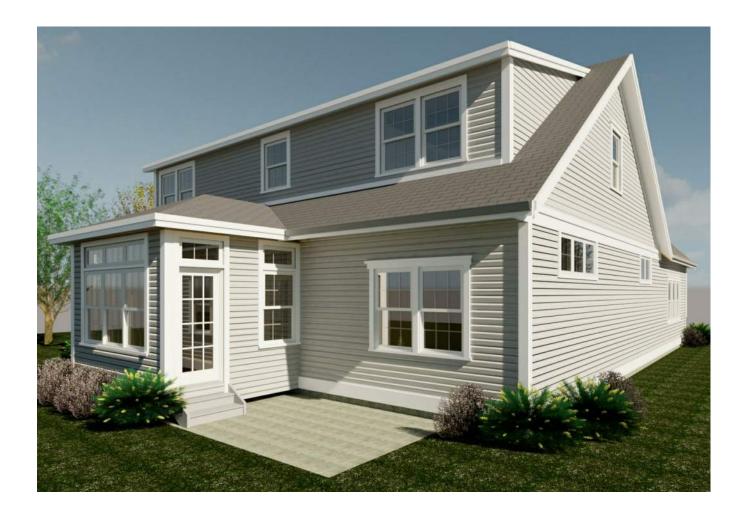

## Option A

THE VILLAGE AT
CANTER BROOK FARM
HAMILTON, MASSAGRESICTS

DIMENSIONS ARE APPROXIMATE. FOR MARKETING PURPOSES ONLY -SUBJECT TO CHANGE WITHOUT NOTICE.

17 June 2019

# OPTIONAL SUNROOM add 130 gsf

5' 10'

1/8" = 1'-0"