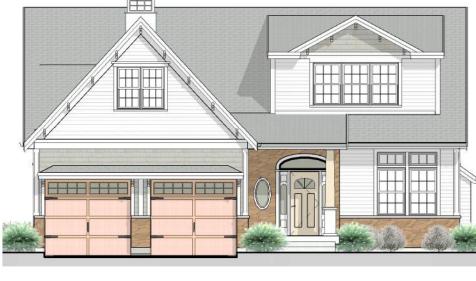

## **Option C**

**FULL STONE** 

#### **PARTIAL STONE**

THE VILLAGE AT
CANTER BROOK FARM
HAMILTON, MASSAGRESETTS

#### **OPTIONAL STONE @ FRONT**

DIMENSIONS ARE APPROXIMATE. FOR MARKETING PURPOSES ONLY -SUBJECT TO CHANGE WITHOUT NOTICE.

0' 5' 10'

1" = 10'-0"