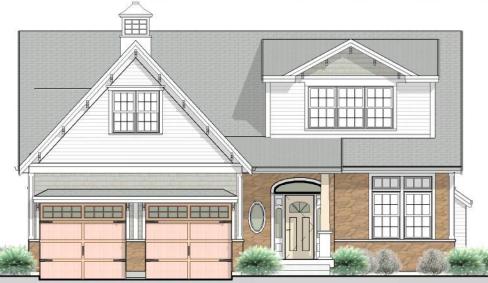

#### **OPTIONAL STONE @ FRONT**

DIMENSIONS ARE APPROXIMATE. FOR MARKETING PURPOSES ONLY -SUBJECT TO CHANGE WITHOUT NOTICE.

0' 5' 10'

1" = 10'-0"