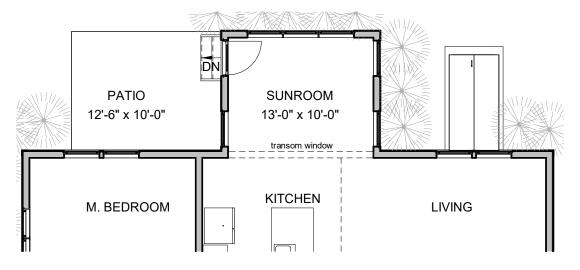

## Option A







THE VILLAGE AT
CANTER BROOK FARM
HAMILTON, MASSAGRESICTS

DIMENSIONS ARE APPROXIMATE. FOR MARKETING PURPOSES ONLY -SUBJECT TO CHANGE WITHOUT NOTICE.

17 June 2019

# OPTIONAL SUNROOM add 130 gsf

5' 10'

1/8" = 1'-0"

## Option B





17 June 2019



DIMENSIONS ARE APPROXIMATE. FOR MARKETING PURPOSES ONLY -SUBJECT TO CHANGE WITHOUT NOTICE.

0' 5' 10'

OPTIONAL SCREEN PATIO add 130 gsf

## **Option C**





**FULL STONE** 

#### **PARTIAL STONE**



THE VILLAGE AT
CANTER BROOK FARM
HAMILTON, MASSAGRESETTS



#### **OPTIONAL STONE @ FRONT**

DIMENSIONS ARE APPROXIMATE. FOR MARKETING PURPOSES ONLY -SUBJECT TO CHANGE WITHOUT NOTICE.

0' 5' 10'

1" = 10'-0"