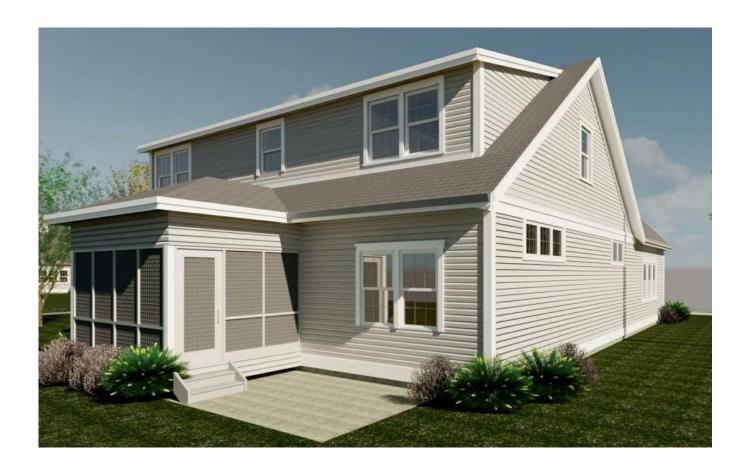

## Option B

17 June 2019

DIMENSIONS ARE APPROXIMATE. FOR MARKETING PURPOSES ONLY -SUBJECT TO CHANGE WITHOUT NOTICE.

0' 5' 10'

OPTIONAL SCREEN PATIO add 130 gsf