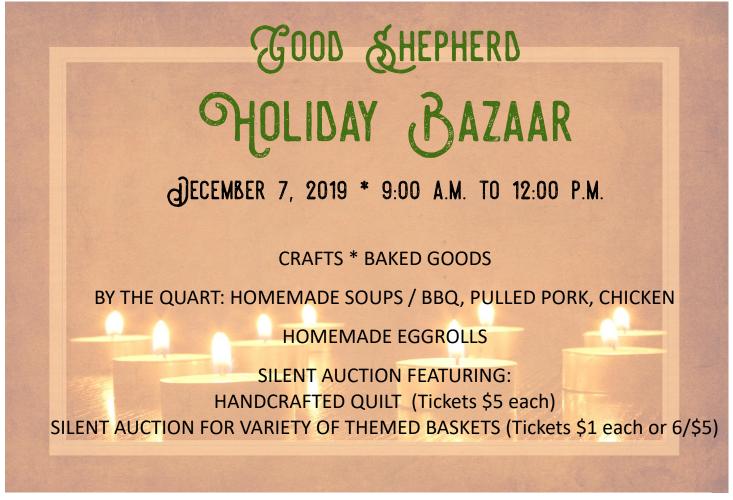

## How you can help as a member of Good Shepherd:

-Make soup and put in quart containers provided by church

-Make crafts to sell, either on the church table or rent a table (\$20) for selling

-Donate a themed basket or individual gift cards or items of interest and we can combine donated items. Basket Value can range from \$10 up. Watch for sample.

-Help set up, sell or clean up

-Spread the word / hang posters around the community

-Bake items and drop off by 7pm Friday, December 6.

-Come shop for baked goods, soup and crafts

-Support the youth group by purchasing eggrolls (\$1.50 each or \$15/dozen)

-Take a chance to win a homemade quilt made by our Tuesday Morning quilters