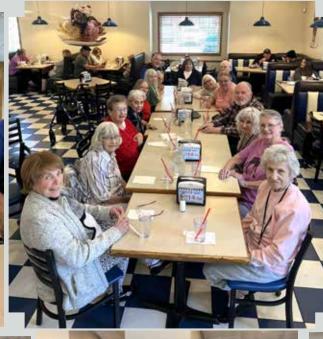

# Leatherby's Outing

Many of us have heard of George Washington's false teeth, but he apparently had a sweet tooth, as well. According to the International Dairy Foods Association, the records of a New York merchant show that the founding father spent almost \$200 on ice cream during the summer of 1790!