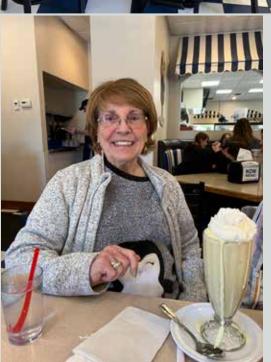

# Leatherby's Outing

Many of us have heard of George Washington's false teeth, but he apparently had a sweet tooth, as well. According to the International Dairy Foods Association, the records of a New York merchant show that the founding father spent almost \$200 on ice cream during the summer of 1790!