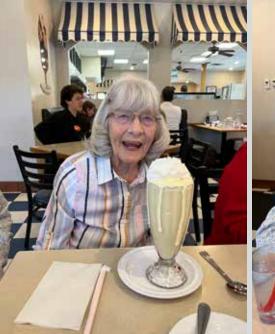

# Leatherby's Outing

Many of us have heard of George Washington's false teeth, but he apparently had a sweet tooth, as well. According to the International Dairy Foods Association, the records of a New York merchant show that the founding father spent almost \$200 on ice cream during the summer of 1790!