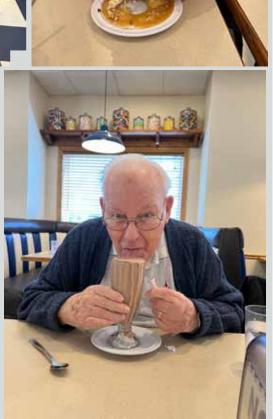

# Leatherby's Outing

Many of us have heard of George Washington's false teeth, but he apparently had a sweet tooth, as well. According to the International Dairy Foods Association, the records of a New York merchant show that the founding father spent almost \$200 on ice cream during the summer of 1790!