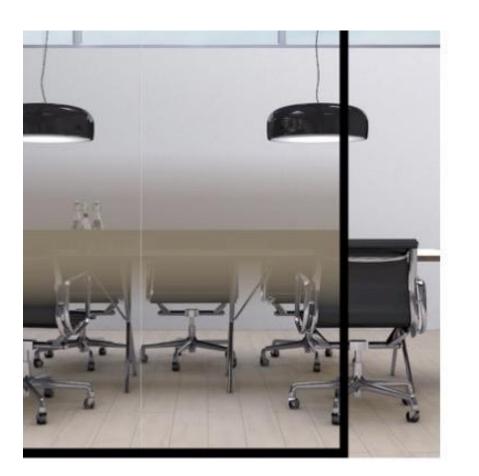

### Visual Privacy

Obscura by Suzanne Tick

PVC free polyester film

Applies to new or existing glass, acrylic, or steel

Removable and permanent adhesive options

Two patterns: Horizon and Perspective

www.skydesign.com

### Visual Privacy

Peter Pepper

Skyline Design