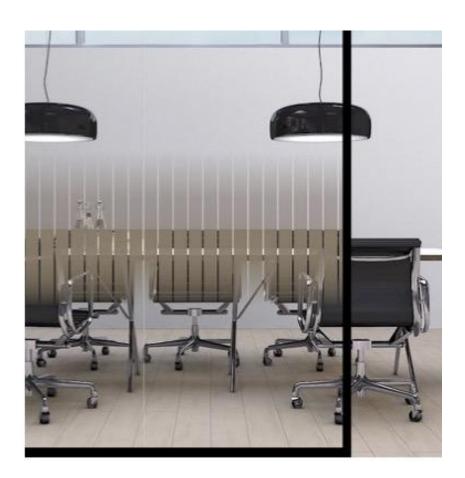

### Visual Privacy

Obscura by Suzanne Tick

PVC free polyester film

Applies to new or existing glass, acrylic, or steel

Removable and permanent adhesive options

Two patterns: Horizon and Perspective

www.skydesign.com

### Visual Privacy

Peter Pepper

Skyline Design