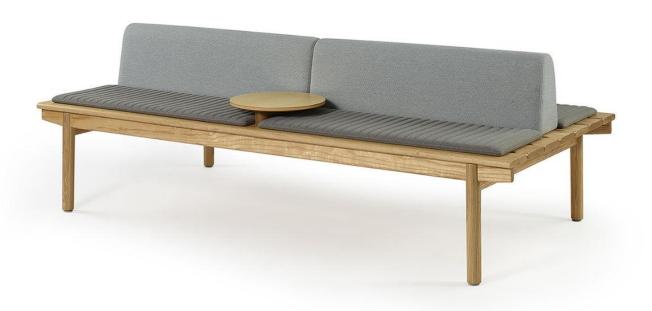

r existing glass, acrylic, or steel

Removable and permanent adhesive options

Two patterns: Horizon and Perspective

www.skydesign.com





### Wayfinding





## ELEVATOR A

- 1 parking
- 2 Pedestrian Bridge to Building A
- 3 Parking Take Your Ticket
- 4 Access to Building B
- 5 Pay Stations Rail Station Terminal

3



# Flexible Space



Furnishings that support both individual work and team work

Adaptable, user defined

Space division

Visual and acoustic privacy

Trash and refuse

Writing surfaces

Personal storage

Outdoor space



#### Cantina





Tote





#### Quad





### Visual Privacy



Peter Pepper



Skyline Design

#### Versteel



### TRC



Peter Pepper





### Personal Storage



#### Three H







### Outdoor



#### **Ariel Steel**



#### Gingko Wire

#### Maru



### Thank you!