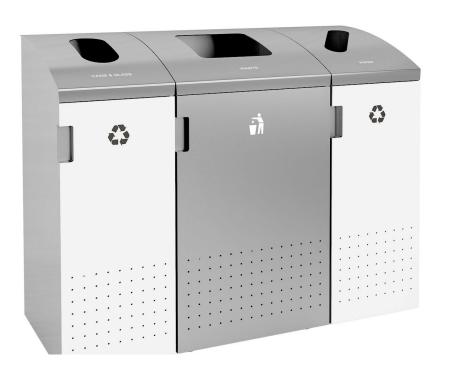

# Flexible Space

Furnishings that support both individual work and team work

Adaptable, user defined

Space division

Visual and acoustic privacy

Trash and refuse

Writing surfaces

Personal storage