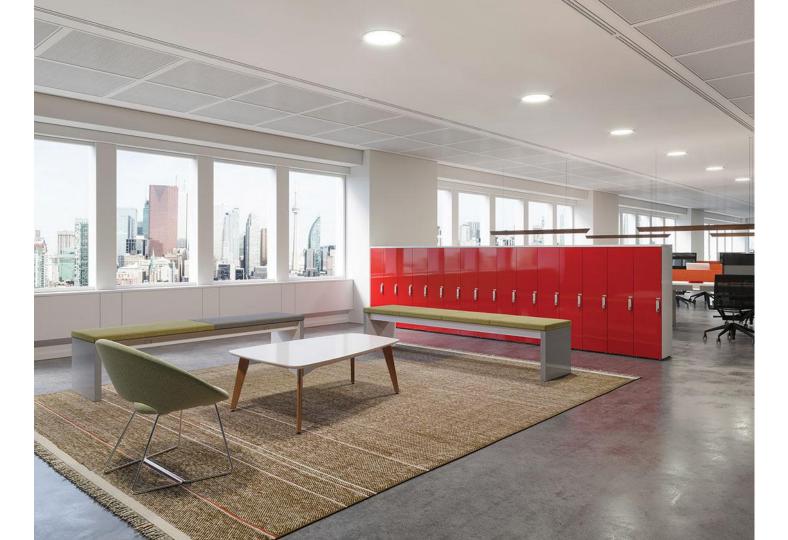

vacy



Obscura by Suzanne Tick

PVC free polyester film

Applies to new or existing glass, acrylic, or steel

Removable and permanent adhesive options

Two patterns: Horizon and Perspective

www.skydesign.com





### Wayfinding





## ELEVATOR A

- 1 parking
- 2 Pedestrian Bridge to Building A
- 3 Parking Take Your Ticket
- 4 Access to Building B
- 5 Pay Stations Rail Station Terminal

3



# Flexible Space



Furnishings that support both individual work and team work

Adaptable, user defined

Space division

Visual and acoustic privacy

Trash and refuse

Writing surfaces

Personal storage

Outdoor space



#### Cantina





Tote





#### Quad





### Visual Privacy



Peter Pepper



Skyline Design

#### Versteel



### TRC



Peter Pepper





### Personal Storage



#### Three H







### Outdoor



#### **Ariel Steel**



#### Gingko Wire

#### Maru



### Thank you!