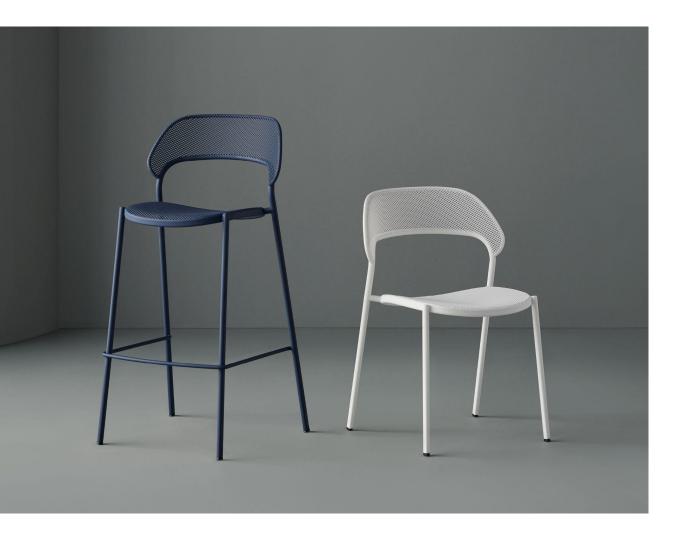

Suzanne Tick

PVC free polyester film

Applies to new or existing glass, acrylic, or steel

Removable and permanent adhesive options

Two patterns: Horizon and Perspective

www.skydesign.com





### Wayfinding





## ELEVATOR A

- 1 parking
- 2 Pedestrian Bridge to Building A
- 3 Parking Take Your Ticket
- 4 Access to Building B
- 5 Pay Stations Rail Station Terminal

3



# Flexible Space



Furnishings that support both individual work and team work

Adaptable, user defined

Space division

Visual and acoustic privacy

Trash and refuse

Writing surfaces

Personal storage

Outdoor space



#### Cantina





Tote





#### Quad





### Visual Privacy



Peter Pepper



Skyline Design

#### Versteel



### TRC



Peter Pepper





### Personal Storage



#### Three H







### Outdoor



#### **Ariel Steel**



#### Gingko Wire

#### Maru



### Thank you!