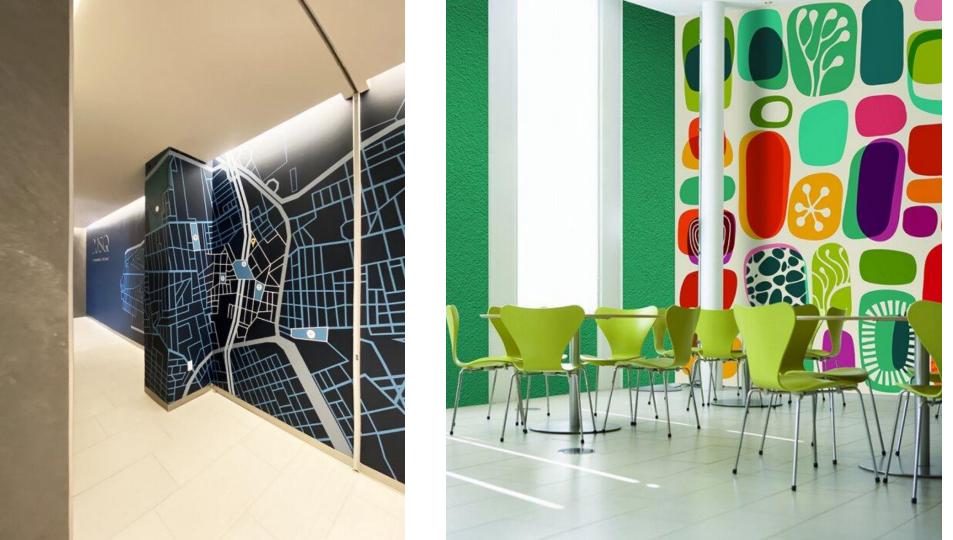

### Visual Privacy

Obscura by Suzanne Tick

PVC free polyester film

Applies to new or existing glass, acrylic, or steel

Removable and permanent adhesive options

Two patterns: Horizon and Perspective

www.skydesign.com

### Visual Privacy

Peter Pepper

Skyline Design