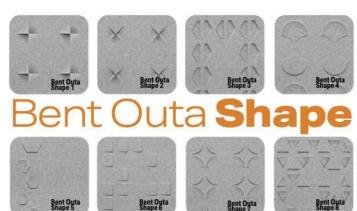

### Acoustics

**Graphics-Wayfinding-Acoustics** 

Incredible print detail

NRC rating .45-.95

Recycled PET

Machinable for 3-D effects

www.takeform.net

#### Quiet spaces. Amped environments.

**Shadows and highlights** play across the surface as cut forms emerge from the panel surface to create a dramatically subtle dimensional pattern.

Try the Oomph visualizer: oomph.takeform.net