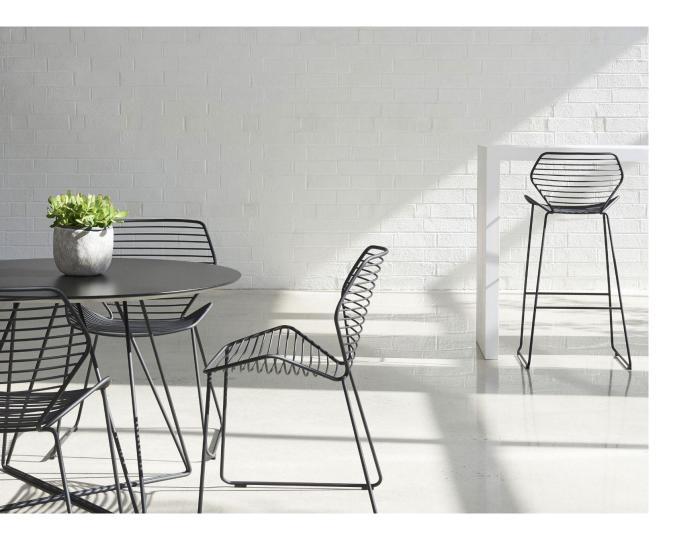

olyester film

Applies to new or existing glass, acrylic, or steel

Removable and permanent adhesive options

Two patterns: Horizon and Perspective

www.skydesign.com





### Wayfinding





## ELEVATOR A

- 1 parking
- 2 Pedestrian Bridge to Building A
- 3 Parking Take Your Ticket
- 4 Access to Building B
- 5 Pay Stations Rail Station Terminal

3



# Flexible Space



Furnishings that support both individual work and team work

Adaptable, user defined

Space division

Visual and acoustic privacy

Trash and refuse

Writing surfaces

Personal storage

Outdoor space



#### Cantina





Tote





#### Quad





### Visual Privacy



Peter Pepper



Skyline Design

#### Versteel



### TRC



Peter Pepper





### Personal Storage



#### Three H







### Outdoor



#### **Ariel Steel**



#### Gingko Wire

#### Maru



### Thank you!