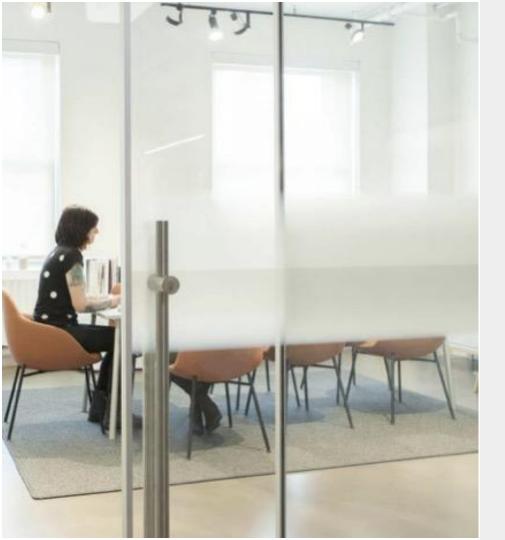

### Visual Privacy

Obscura by Suzanne Tick

PVC free polyester film

Applies to new or existing glass, acrylic, or steel

Removable and permanent adhesive options

Two patterns: Horizon and Perspective

www.skydesign.com

### Visual Privacy

Peter Pepper

Skyline Design