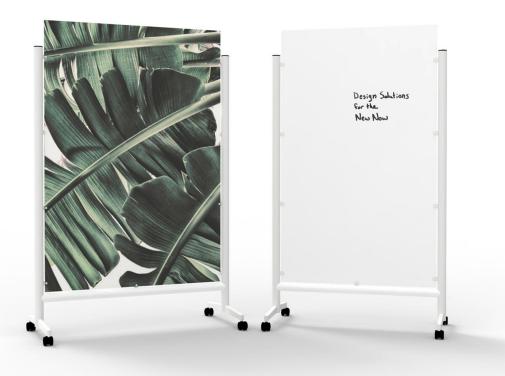

# Flexible Space

Furnishings that support both individual work and team work

Adaptable, user defined

Space division

Visual and acoustic privacy

Trash and refuse

Writing surfaces

Personal storage

### Visual Privacy

Obscura by Suzanne Tick

PVC free polyester film

Applies to new or existing glass, acrylic, or steel

Removable and permanent adhesive options

Two patterns: Horizon and Perspective

www.skydesign.com