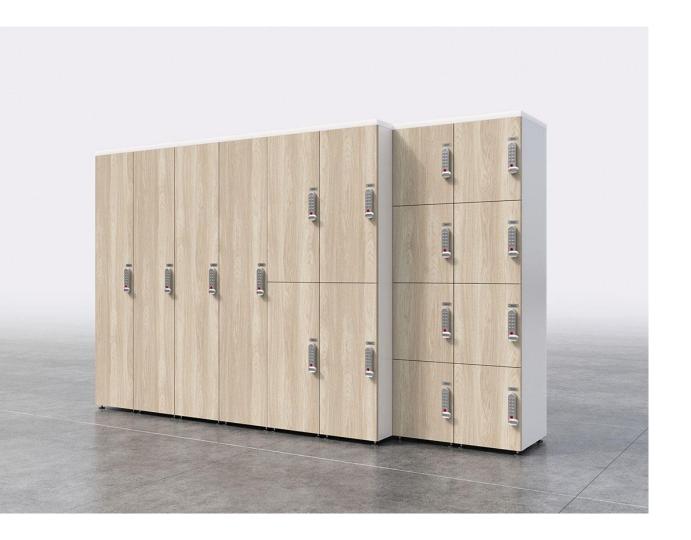

### Visual Privacy



Obscura by Suzanne Tick

PVC free polyester film

Applies to new or existing glass, acrylic, or steel

Removable and permanent adhesive options

Two patterns: Horizon and Perspective

www.skydesign.com





### Wayfinding





## ELEVATOR A

- 1 parking
- 2 Pedestrian Bridge to Building A
- 3 Parking Take Your Ticket
- 4 Access to Building B
- 5 Pay Stations Rail Station Terminal

3



# Flexible Space



Furnishings that support both individual work and team work

Adaptable, user defined

Space division

Visual and acoustic privacy

Trash and refuse

Writing surfaces

Personal storage

Outdoor space



#### Cantina





Tote





#### Quad





### Visual Privacy



Peter Pepper



Skyline Design

#### Versteel



### TRC



Peter Pepper





### Personal Storage



#### Three H







### Outdoor



#### **Ariel Steel**



#### Gingko Wire

#### Maru



### Thank you!