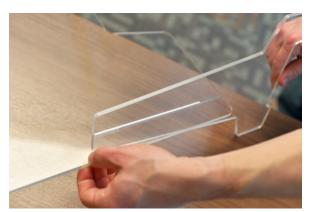

Feet simply slide into position on shield.

No fasteners or hardware required

## Assure provides nearly effortless protection.

- Easy to assemble in seconds. Just slide the two feet into position on the shield. Done.
- No tools or hardware required.
- Position on any work surface.
- Convenient pass-through allows safer transfer of documents and small items.
- Standard size: 23"w x 36"h x 9"d
- Custom sizes are available upon request.
- Repositionable and portable quickly adjust to the situation.
- Constructed from .25" 100% acrylic
- Easy to clean and disinfect.
- Disassembles in seconds and packs flat for space-saving storage.