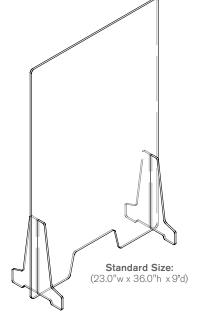

## Assure provides nearly effortless protection.

- Easy to assemble in seconds. Just slide the two feet into position on the shield. Done.
- No tools or hardware required.
- Position on any work surface.
- Convenient pass-through allows safer transfer of documents and small items.
- Standard size: 23"w x 36"h x 9"d
- Custom sizes are available upon request.
- Repositionable and portable quickly adjust to the situation.
- Constructed from .25" 100% acrylic
- Easy to clean and disinfect.
- Disassembles in seconds and packs flat for space-saving storage.