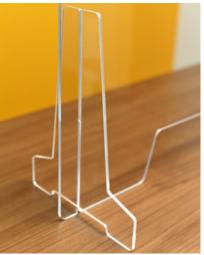

Feet simply slide into position on shield.

No fasteners or hardware required

## Assure provides nearly effortless protection.

- Easy to assemble in seconds. Just slide the two feet into position on the shield. Done.
- No tools or hardware required.
- Position on any work surface.
- Convenient pass-through allows safer transfer of documents and small items.
- Standard size: 23"w x 36"h x 9"d
- Custom sizes are available upon request.
- Repositionable and portable quickly adjust to the situation.
- Constructed from .25" 100% acrylic
- Easy to clean and disinfect.
- Disassembles in seconds and packs flat for space-saving storage.