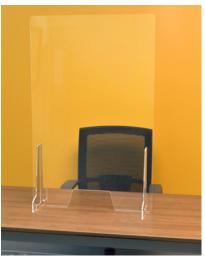

Assure protects your staff and the people they serve with its simple, reliable construction. It assembles in seconds and positions on any work surface – teller counters, desks, tables. No hardware is needed, so it's portable and repositionable – plus, it protects your furniture – no drilling or fasteners required.

## takeform

Position Assure on any work surface.