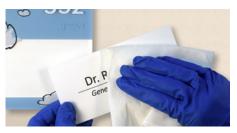

# < Cleanable Inserts

#### The durable insert option for all our updatable sign products

For signage and Notice holders that accept inserts, many facilities use their own paper inserts. As a more sanitary option, we can provide your messaging on durable, cleanable inserts that stand up to scrubbing and antiviral cleaning agents.

> Download insert templates