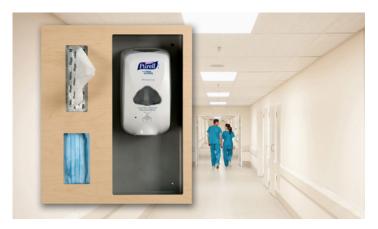

## < Sanitizer Stations

**Dispensing a healthier environment** Hand sanitizer is a most coveted personal disinfecting product. It needs to be at critical points throughout your facility. Our easily installed, wall-mounted Sanitizer Stations become prominent beacons of health. There are also configurations that accommodate tissues, gloves, masks, and gowns. Specify them with the finish or brand graphics to fit your space, so they remain an effective tool well beyond the current crisis.

> Sanitizer Station configurations

takeform