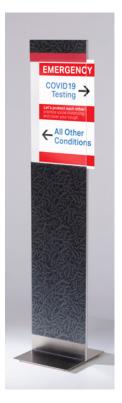

# FreestandingSignage

The right message where and when you need it As protocols, procedures, and traffic flows adapt to these demanding times, our Freestanding signs with replaceable inserts communicate the right message, in the right place, at the right time. Built using smooth construction, they are the highly cleanable solution for healthcare and other high-traffic environments with changing communication needs.

> Configure Freestanding Signs to meet your needs