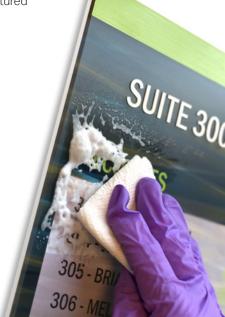

### < Moxie

**Easy-to-clean graphic panels for signage and art** With its scrubbable surface and its chemical-resistant coating, Moxie adapts to every communication need. Room identification, directional signage, informational graphics – Moxie does it all and provides a smooth, durable surface that welcomes the most potent cleaning agents.

For artwork that brings comfort during these stressful times, Moxie is the canvas alternative that displays beautiful imagery without the cleaning challenge of popular textured fabric substrates.

> More about Moxie

# Go ahead: Slather them up. Wipe them down.

Our products are guaranteed to stand up to these commercial and household cleaning products:

- Virex® Tb
- Oxivir®
  Hydrogen peroxide cleaners
- Alcohol-based cleaners
- Bleach-based cleaners
- Purell® sanitizer wipes
- ∘ Lysol®
- Fantastik®
- ∘ Formula 409®
- ∘ Windex®