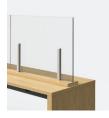

## Acrylic Screen Materials\*

\*Additional colors & finishes available upon request.

Partial height Acrylic with laminate base

(Temporarily fixed with double-sided tape)

Full height Acrylic with aluminum support bars and laminate base

(Temporarily fixed with double-sided tape)

Full height Acrylic with aluminum support bars

(Permanently fixed with hardware drilled through the surface)

Designed, Developed and Manufactured in North America. All material and major components sourced within 500 miles of the factory in North America.