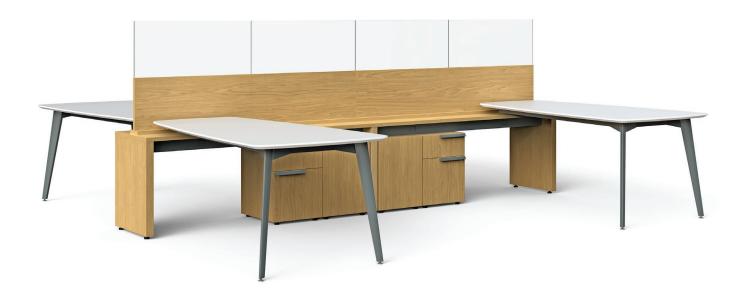

## **ON GUARD**<sup>TM</sup> Retrofit Screens

Three new retrofit screens for any open plan products, including Parkway Lite<sup>™</sup> shown on cover and Workshelf<sup>™</sup> shown below. Screens can be temporarily fixed with double-sided tape or permanently fixed with hardware drilled through the surface.