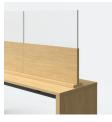

## Acrylic Screen Materials\*

\*Additional colors & finishes available upon request.

Partial height Acrylic with laminate base

(Temporarily fixed with double-sided tape)

Full height Acrylic with aluminum support bars and laminate base

(Temporarily fixed with double-sided tape)

Full height Acrylic with aluminum support bars

(Permanently fixed with hardware drilled through the surface)

Designed, Developed and Manufactured in North America. All material and major components sourced within 500 miles of the factory in North America.