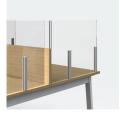

## **ON GUARD**<sup>TM</sup> Retrofit Screens

Three new retrofit screens for any open plan products, including Parkway Lite<sup>™</sup> shown on cover and Workshelf<sup>™</sup> shown below. Screens can be temporarily fixed with double-sided tape or permanently fixed with hardware drilled through the surface.

## Acrylic Screen Materials\*

\*Additional colors & finishes available upon request.

Partial height Acrylic with laminate base

(Temporarily fixed with double-sided tape)

Full height Acrylic with aluminum support bars and laminate base

(Temporarily fixed with double-sided tape)

Full height Acrylic with aluminum support bars

(Permanently fixed with hardware drilled through the surface)

Designed, Developed and Manufactured in North America. All material and major components sourced within 500 miles of the factory in North America.