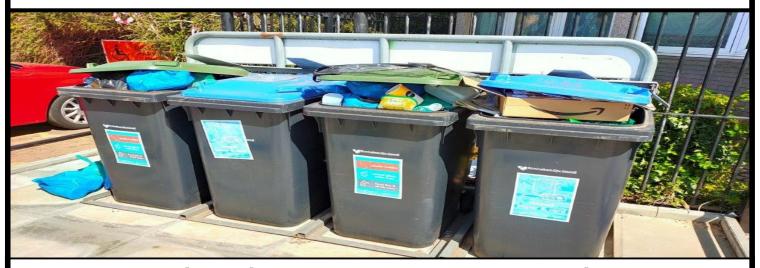

## RECYCLING BIN REMOVAL

Bloomsbury Estate Management Board (in consultation with Birmingham City Council) have made the decision to remove all the recycling bins from Medway, Severn, Thames and Victor Tower.

Due to the ongoing issues with residents not using the recycling bins correctly, we have had to make the decision to take the bins away.

The recycling bins will therefore be removed from week commencing 31ST May 2021

Please make sure that you dispose of your household rubbish by using the appropriate bin bags (black bags or correct bin bags) into the bins situated at the rear of your block. The EMB will look to review the recycling issues in the future.