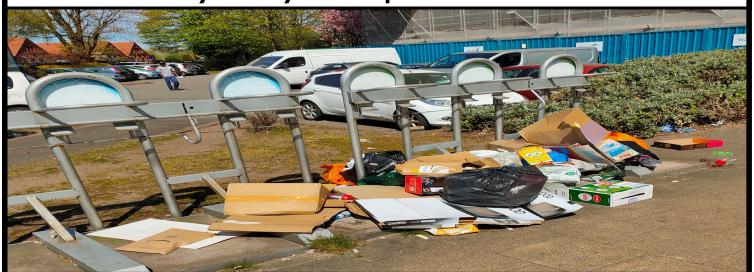

## RECYCLING BIN REMOVAL

Bloomsbury Estate Management Board (in consultation with Birmingham City Council) have made the decision to remove all the recycling bins from Medway, Severn, Thames and Victor Tower.

Due to the ongoing issues with residents not using the recycling bins correctly, we have had to make the decision to take the bins away.

The recycling bins will therefore be removed from week commencing 31ST May 2021

Please make sure that you dispose of your household rubbish by using the appropriate bin bags (black bags or correct bin bags) into the bins situated at the rear of your block. The EMB will look to review the recycling issues in the future.