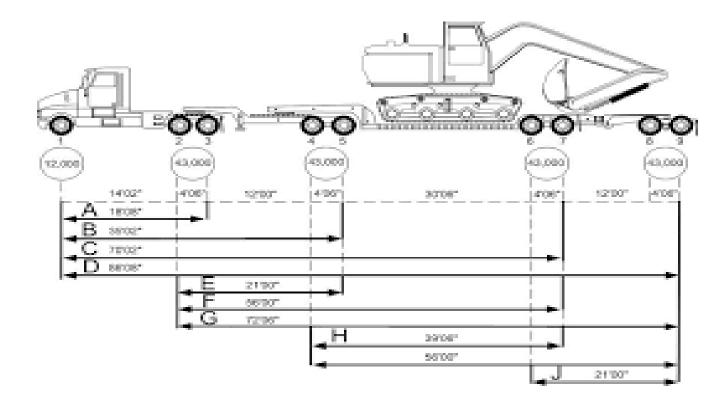

William Blatnik Instructor, CDL Training 522 N. Old Carriage Road Rocky Mount, NC 27804 (252)428-7358 Ext.#8174 wmblatnik871@nashcc.edu

Homework assignment for Wednesday March 2, 2022

The picture above is a 2+2+2 setup and it is 95' long with tractor and and trailers. The trailer is a 65-Ton Lowboy.

## **TEST YOUR KNOWLEDGE**

- (A). What is the max. Gross weight you will be able to carry with this set-up?
- (B). The tractor is 23,000 lbs. And the trailer is 41,000 lbs. What is your pound per foot being empty?
- (C). Fill out the overweight permit application for the weight of the axles you required to travel in the State of North Carolina

| • | Axle#1  | _lbs. Requesting  |                                    |
|---|---------|-------------------|------------------------------------|
| • | Axle #2 | _ lbs. Requesting | Spacing in feet Axle 1 to Axle 2   |
| • | Axle #3 | _lbs. Requesting  | Spacing in feet Axle 2 to Axle 3   |
| • | Axle #4 | _ lbs. Requesting | _ Spacing in feet Axle 3 to Axle 4 |
| • | Axle #5 | _ lbs. Requesting | _ Spacing in feet Axle 4 to Axle 5 |
| • | Axle #6 | _ ibs. Requesting | _ Spacing in feet Axle 5 to Axle 6 |
| • | Axle #7 | _ lbs. Requesting | _ Spacing in feet Axle 6 to Axle 7 |
| • | Axle #8 | _ lbs. Requesting | _ Spacing in feet Axle 7 to Axle 8 |
| • | Axle #9 | ibs, Requesting   | Spacing in feet Axle 8 to Axle 9   |