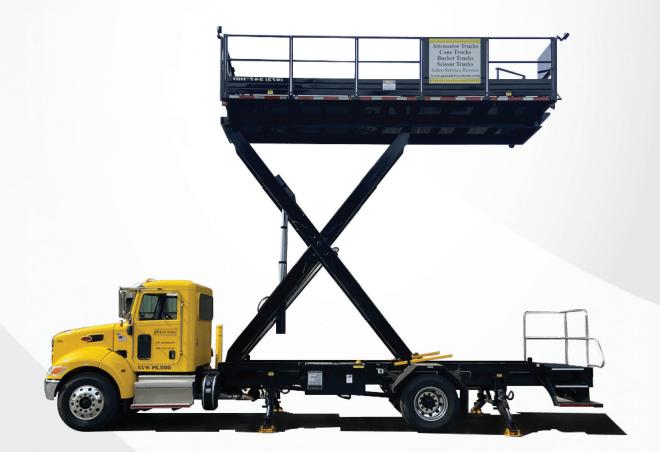

## **BSL 20-70**

- Front, rear, and side strobe lights
- 26,000lbs 33,000lbs GVW (Non-CDL & CDL options available)
- Automatic transmission
- High rail option available
- Curbside controls

- 20' high by 8' feet wide
- 42" high side rails
- 3,000 lbs. capacity
- Front and rear strobe lights
- 14,500-19,500 GVW (No CDL required)