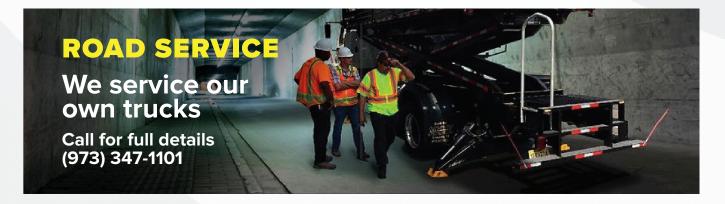

ems.com





**66** Aerial Lift Safety Has Never Been Safer"

**BSL 16-30 BSL 20-70** 0

## Built for safe & efficient work environments with elevated projects

## **BSL 20-70**



## **BSL 16-30**

- 20' high by 8' feet wide
- The platform extends 3 feet on either side hydraulically allowing a 14' wide working platform
- 42" high side rails
- 7,000 lbs. platform capacity
- 4 LED spotlights

- Front, rear, and side strobe lights
- 26,000lbs 33,000lbs GVW (Non-CDL & CDL options available)
- Automatic transmission
- High rail option available
- Curbside controls



- 20' high by 8' feet wide
- 42" high side rails
- 3,000 lbs. capacity
- Front and rear strobe lights
- 14,500-19,500 GVW (No CDL required)

- Automatic transmission
- Curb side controls
- 4 LED spot lights
- 42" high side rails





**Call to Reserve at (973) 347-1101** Trust S.P.A. to provide you with Scissor Lift Trucks that can handle all of your needs!