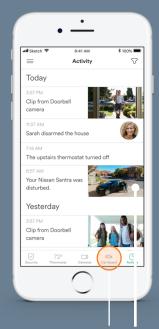

# Vivint Car Guard

Protected, no matter where you park it.

Manage your car and home from the same Vivint Smart Home app.

**\$** 100% **==** 

Location: 4321 Green Street, Boston

Trip started: 5 min ago

Create boundaries and get notified when your vehicle crosses them.

Check in on your car and family anytime from anywhere with location tracking via the in-app map.

Set up your smart home's lights, sensors and cameras to protect your car too.

Know where your car and family have been and how your car is being driven with detailed trip history.