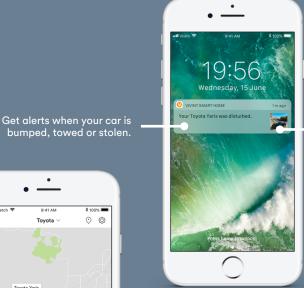

# Vivint Car Guard

Protected, no matter where you park it.

Manage your car and home from the same Vivint Smart Home app.

**\$** 100% **==** 

Location: 4321 Green Street, Boston

Trip started: 5 min ago

Create boundaries and get notified when your vehicle crosses them.

Check in on your car and family anytime from anywhere with location tracking via the in-app map.

Set up your smart home's lights, sensors and cameras to protect your car too.

Know where your car and family have been and how your car is being driven with detailed trip history.

### Why you want it

- One app covers your home and your car so you get alerts if either is threatened.
- Extend your smart home and security system to turn on lights, record video or sound an alarm when someone disturbs your vehicle.
- Tamper alerts let you know if your car is being stolen, towed or just bumped so you can take immediate action.
- Location tracking using the in-app map lets you know the location of family members or a car that has been towed or stolen.
- Car diagnostics let you monitor the performance and status of your car, including reminders for regular maintenance or more serious notifications about potential mechanical problems.