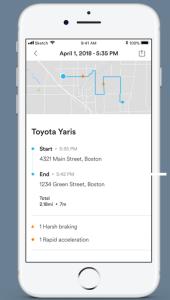

Check in on your car and family anytime from anywhere with location tracking via the in-app map.

Set up your smart home's lights, sensors and cameras to protect your car too.

Know where your car and family have been and how your car is being driven with detailed trip history.

#### Specs

| Radio             | GPS and 4G LTE cell with US and Canadian SIMs for tracking and data transmission                                                                  |
|-------------------|---------------------------------------------------------------------------------------------------------------------------------------------------|
| Accelerometer     | 3-axis to detect bumps, break-ins and tows                                                                                                        |
| Back-up battery   | Yes (alerts on tamper or removal)                                                                                                                 |
| App               | iOS and Android                                                                                                                                   |
| Notifications     | Bump/disturbance, tow, geofence crossing, trip start/complete, ignition sound, low fuel, speed limit breach, check engine, DTC codes, low battery |
| Location tracking | Vehicle status - parked or moving                                                                                                                 |
|                   | Share location via text, e-mail or Slack                                                                                                          |
| Car condition     | Battery life, issues (DTC) notices, recalls, service bulletins                                                                                    |
| Trip details      | Date and time, address start/complete, trip route, rapid accelerations, harsh braking, idling                                                     |
| Trip statistics   | Distance, duration, max speed, average speed, engine speed, fuel efficiency                                                                       |