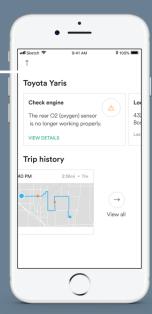

### Why you want it

- One app covers your home and your car so you get alerts if either is threatened.
- Extend your smart home and security system to turn on lights, record video or sound an alarm when someone disturbs your vehicle.
- Tamper alerts let you know if your car is being stolen, towed or just bumped so you can take immediate action.
- Location tracking using the in-app map lets you know the location of family members or a car that has been towed or stolen.
- Car diagnostics let you monitor the performance and status of your car, including reminders for regular maintenance or more serious notifications about potential mechanical problems.

#### Specs

| Radio             | GPS and 4G LTE cell with US and Canadian SIMs for tracking and data transmission                                                                  |
|-------------------|---------------------------------------------------------------------------------------------------------------------------------------------------|
| Accelerometer     | 3-axis to detect bumps, break-ins and tows                                                                                                        |
| Back-up battery   | Yes (alerts on tamper or removal)                                                                                                                 |
| App               | iOS and Android                                                                                                                                   |
| Notifications     | Bump/disturbance, tow, geofence crossing, trip start/complete, ignition sound, low fuel, speed limit breach, check engine, DTC codes, low battery |
| Location tracking | Vehicle status - parked or moving                                                                                                                 |
|                   | Share location via text, e-mail or Slack                                                                                                          |
| Car condition     | Battery life, issues (DTC) notices, recalls, service bulletins                                                                                    |
| Trip details      | Date and time, address start/complete, trip route, rapid accelerations, harsh braking, idling                                                     |
| Trip statistics   | Distance, duration, max speed, average speed, engine speed, fuel efficiency                                                                       |