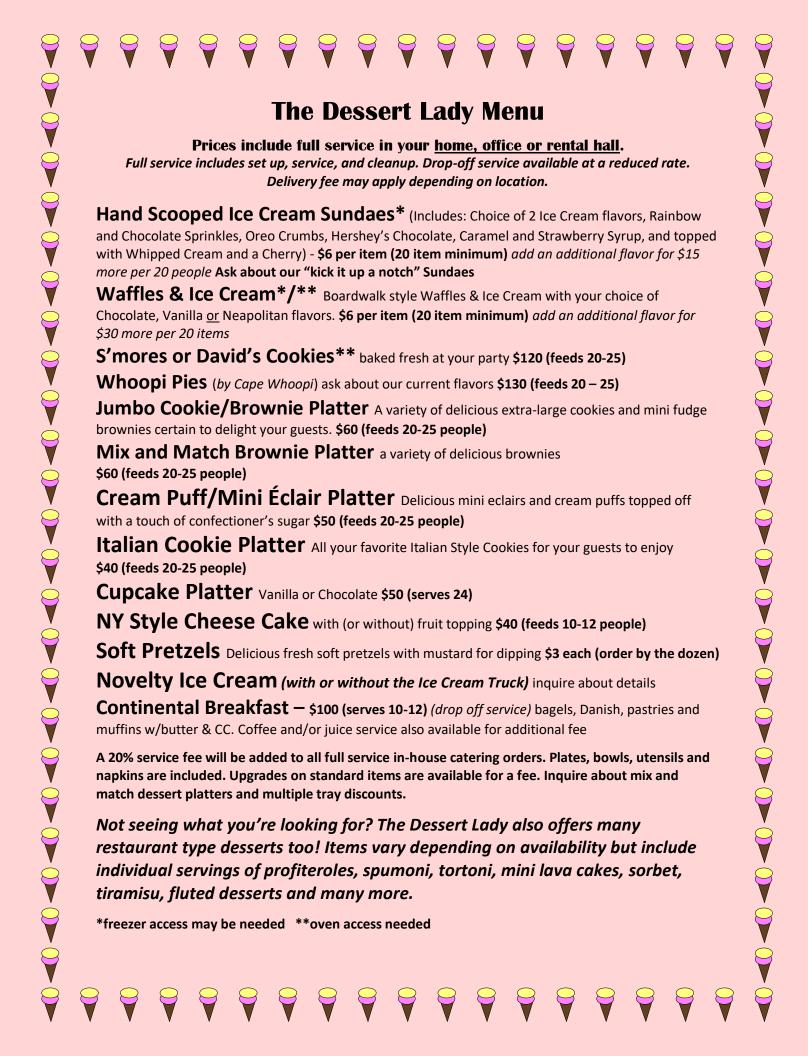

## The Ice Cream Lady Winter Treats

Served from the Ice Cream Truck (Please see below for in home catering options).

Each Guests receives

- 8 oz. Hot Chocolate with mini marshmallows *Choice of:*
- Cookies, Brownies, Cupcake OR
- Novelty Ice Cream Also includes:
- Small Loot Bag with Candy

\$10 per person, (12 person minimum) plus service fee. Service fees vary by location.

Other options include: (additional fee and pre-order required)

- Blue Bunny Loaded Sundaes
- Whoopie Pies (by Cape Whoopies)
- Soft Pretzels

• Cakes, Pies and Pastries

Other custom options available upon request.

Please ask about our inclement weather policy. A \$50 deposit is required and is fully refundable up to 48 hours prior to booking.