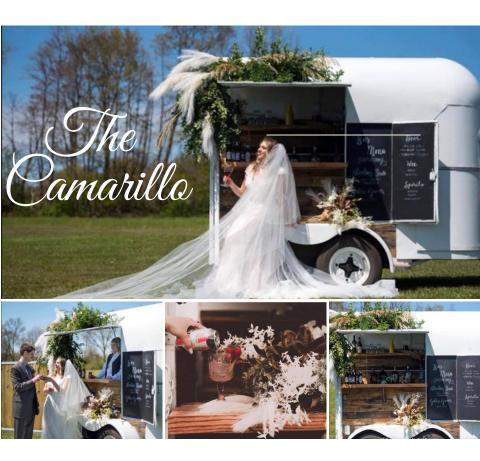

## The Camarillo A Converted Horse Trailer Bar • Signature Drinks • Appetizer Station • Nacho/ PretzelBar • Use Your Imagination!... • Reg. \$600 Limited Time Promotion-\$350!! \*Decor shown- by All About Reclaimed (additional)

\*Photos by Erica Dietz and Linnea Marie Photography