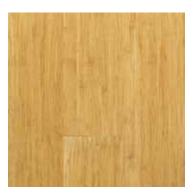

and ultimately harder than all other timber flooring.



**Smoked Coffee** 

### Scratch Resistance Satin Finish

Full 10 layers German Treffert finish at 50% gloss make it extra durable and scratch resistant.



Strict selection from raw material to finished product. Stonewood Bamboo floor's consistent density, color and moisture content ensure your finished floor is a masterpiece.



Kempas

# ■ Easy Installation

End Matching Licensed Drop Lock System makes the installation super easy. Stonewood Bamboo is a perfect DIY product.

## ■ Lifetime Structural Warranty

With the lifetime structural warranty you can rely on lifelong enjoyment.





- » Drop Lock on the ends
- » 20 years' ware warranty
- » 50% Satin Finish
- » Voc: E1
- » Dimensions: 1850x125x14m Pack size: 1.388sqm/Ctn, 6 pcs



Natural



Coffee



Chocolate



Lime Grey



Red Mahogany