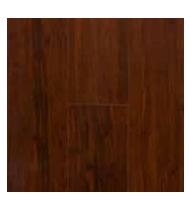

oring.



**Smoked Coffee** 

### Scratch Resistance Satin Finish

Full 10 layers German Treffert finish at 50% gloss make it extra durable and scratch resistant.



Strict selection from raw material to finished product. Stonewood Bamboo floor's consistent density, color and moisture content ensure your finished floor is a masterpiece.



Kempas

# ■ Easy Installation

End Matching Licensed Drop Lock System makes the installation super easy. Stonewood Bamboo is a perfect DIY product.

## ■ Lifetime Structural Warranty

With the lifetime structural warranty you can rely on lifelong enjoyment.





- » Drop Lock on the ends
- » 20 years' ware warranty
- » 50% Satin Finish
- » Voc: E1
- » Dimensions: 1850x125x14m Pack size: 1.388sqm/Ctn, 6 pcs



Natural



Coffee



Chocolate



Lime Grey



Red Mahogany