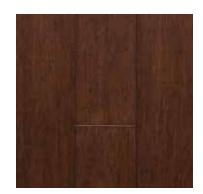

than all other timber flooring.



**Smoked Coffee** 

### Scratch Resistance Satin Finish

Full 10 layers German Treffert finish at 50% gloss make it extra durable and scratch resistant.



Strict selection from raw material to finished product. Stonewood Bamboo floor's consistent density, color and moisture content ensure your finished floor is a masterpiece.



Kempas

# ■ Easy Installation

End Matching Licensed Drop Lock System makes the installation super easy. Stonewood Bamboo is a perfect DIY product.

## ■ Lifetime Structural Warranty

With the lifetime structural warranty you can rely on lifelong enjoyment.





- » Drop Lock on the ends
- » 20 years' ware warranty
- » 50% Satin Finish
- » Voc: E1
- » Dimensions: 1850x125x14m Pack size: 1.388sqm/Ctn, 6 pcs



Natural



Coffee



Chocolate



Lime Grey



Red Mahogany