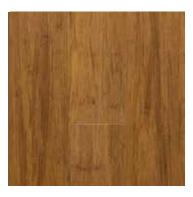

ely harder than all other timber flooring.



**Smoked Coffee** 

### Scratch Resistance Satin Finish

Full 10 layers German Treffert finish at 50% gloss make it extra durable and scratch resistant.



Strict selection from raw material to finished product. Stonewood Bamboo floor's consistent density, color and moisture content ensure your finished floor is a masterpiece.



Kempas

# ■ Easy Installation

End Matching Licensed Drop Lock System makes the installation super easy. Stonewood Bamboo is a perfect DIY product.

## ■ Lifetime Structural Warranty

With the lifetime structural warranty you can rely on lifelong enjoyment.





- » Drop Lock on the ends
- » 20 years' ware warranty
- » 50% Satin Finish
- » Voc: E1
- » Dimensions: 1850x125x14m Pack size: 1.388sqm/Ctn, 6 pcs



Natural



Coffee



Chocolate



Lime Grey



Red Mahogany