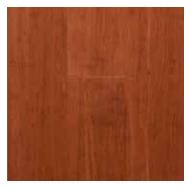

**Stone**wood

# **Stone**wood



Soho

Sustainable

Hot Pressed

Bamboo is fast growing, taking only 5-6 years on average to mature. It is an eco friendly resource and a perfect renewable alternate to timber flooring.

Stonewood Bamboo Flooring is made up of Hot Pressed Boards which are higher in density and ultimately harder than all other timber flooring.



**Smoked Coffee** 

### Scratch Resistance Satin Finish

Full 10 layers German Treffert finish at 50% gloss make it extra durable and scratch resistant.



Strict selection from raw material to finished product. Stonewood Bamboo floor's consistent density, color and moisture content ensure your finished floor is a masterpiece.



Kempas

# ■ Easy Installation

End Matching Licensed Drop Lock System makes the installation super easy. Stonewood Bamboo is a perfect DIY product.

## ■ Lifetime Structural Warranty

With the lifetime structural warranty you can rely on lifelong enjoyment.





- » Drop Lock on the ends
- » 20 years' ware warranty
- » 50% Satin Finish
- » Voc: E1
- » Dimensions: 1850x125x14m Pack size: 1.388sqm/Ctn, 6 pcs



Natural



Coffee



Chocolate



Lime Grey



Red Mahogany