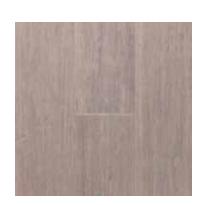

er timber flooring.



**Smoked Coffee** 

### Scratch Resistance Satin Finish

Full 10 layers German Treffert finish at 50% gloss make it extra durable and scratch resistant.



Strict selection from raw material to finished product. Stonewood Bamboo floor's consistent density, color and moisture content ensure your finished floor is a masterpiece.



Kempas

# ■ Easy Installation

End Matching Licensed Drop Lock System makes the installation super easy. Stonewood Bamboo is a perfect DIY product.

## ■ Lifetime Structural Warranty

With the lifetime structural warranty you can rely on lifelong enjoyment.





- » Drop Lock on the ends
- » 20 years' ware warranty
- » 50% Satin Finish
- » Voc: E1
- » Dimensions: 1850x125x14m Pack size: 1.388sqm/Ctn, 6 pcs



Natural



Coffee



Chocolate



Lime Grey



Red Mahogany