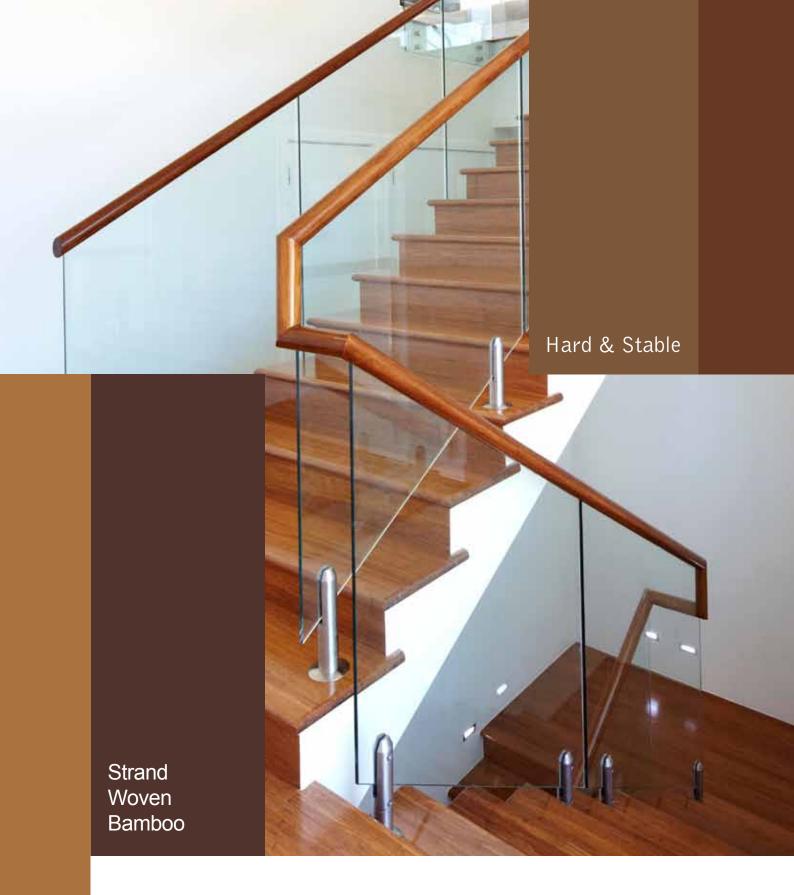

# **Stone**wood

Soho

Sustainable

Hot Pressed

Bamboo is fast growing, taking only 5-6 years on average to mature. It is an eco friendly resource and a perfect renewable alternate to timber flooring.

Stonewood Bamboo Flooring is made up of Hot Pressed Boards which are higher in density and ultimately harder than all other timber flooring.