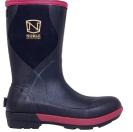

#### Noble Footwear

Assorted styles, sizes & colours available. Reg. 59.99-239.99

**SAVE** 40%

**SAVE** 

50%

\*Discount applies to regular priced items only.

\*Discount applies to regular priced items only.