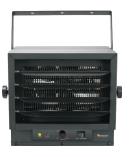

8 Gallon Wet/Dry Vacuum

Poly tub, 8' cord, blower function, 6' hose, extension wands, floor brush, reusable cloth filter, foam wet filter & 2-in-1 utility nozzle. Reg. 139.99

5000W Ceiling

695200

**Mount Heater** All-metal construction features adjustable louvres & tilt head to direct heat, plus fan-forced wide heat circulation. Rea. 199.99