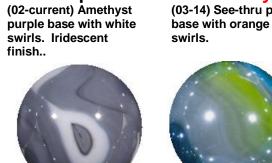

(09-15, 19-current)

and brown swirls.

Ivory base with green

Sun

Katydid

(07-08) Dark brown &

green on yellow base.

Iridescent finish..

(14-CURRENT) White swirls in clear blue

Serpent

(97-current) Baby blue

base swirled with red

& yellow.

(99-10) Blue base with

yellow swirls.

Blue Jay (03-current) Light blue & white swirls in clear aqua blue base.