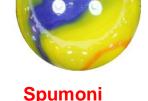

**Bumblebee** 

base with random thin

Spumoni

(97-10) Blue & red

ribbons on yellow

(99-current) Yellow

black ribbons.

Giraffe (05-11) Ivory base with (13-current) Shiny brown & yellow swirls. yellow base with red, white & blue swirls.

(98-01) White patch &

yellow or red patch on

clear blue.

blue base.

base.

base.

Spumoni

ribbons on yellow