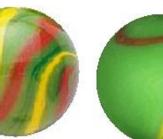

(09-15, 19-current)

and brown swirls.

Ivory base with green

Sun

Katydid

(07-08) Dark brown &

green on yellow base.

Iridescent finish..

frit. Iridescent finish.

Lion (00-10) Clear base with (14-current) Clear white & orange swirls. orange base w/ black, white & orange swirls.

Sloth / Camouflage. (09-15, 19-current) Ivory base with green and brown swirls.