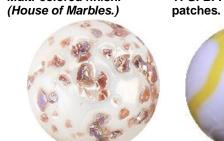

ribbons.



Rumba (02-08) Metallic base

with white & yellow

swirls. Iridescent









Frosted.





(97-01) Black base with





9

10

Rustic\*\* (2003) Clay marbles, yellow, orange, blue, green or grey.





Stardust\*\*

(96-current) Clear rough

base with red, yellow,

Earth

(05-current) Blue & green speckles on clear base.

**Destroyer\*\*** (96-01) Rough black base with R. O. Y. G. and B. flakes.



**Steely Torpedo** (98-11) Silvery, metallic base. Iridescent finish.



tinted with B. G. & Purple. Iridescent.

Meteor (93-current) Black base

Princess

(14-17) White base with

R. O. Y. & B. frit.

Iridescent finish.

Cow

COW: (13-15) White

base with black

speckles.

Milky Way (96-current) Metallic base with white swirls. Electric Eel (08-current) Black swirls on silver-grey



**Glitter Bomb\*\*** 

(Current) Clear blue

metalic base with frit.

Multi-colored finish.

base with brown frit.

base. Iridescent finish.

Iridescent finish..



Penguin 2 (17-current) White (09-current) White base with yellow and base with black & light black swirls.

Rainbow\*\*

(93-06) or "Gumball". Clear base with R. O.

Y. G. B. P. or W.



Hedgehog **Red Panda** (15-18) Black and (19-current) White reddish-orange base with brown and yellow swirls. ribbons on white base. Iridescent finish.



**Tiger Shark** (04-current) White base with B. W. and light-blue swirls.

Iridescent finish.

Bear

Hurricane

(00-10) White base with

W. R. Y. Blk. & B.

(08-13) Dark brown

swirled on a beige

base.

Mega Bot (13-14, 18-current) White base with red & blue ribbons.

Iridescent finish..