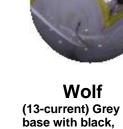

Elephant (19-current) Grey base with black and white swirls.

clear brown base with white swirls inside.

Jupiter II

(17-current) Frosted

Frosted.

Panda 2

(11-current) Black base (13-current) Black base with 2 white patches.