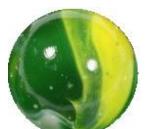

Ladybug

(10-current) Black

ribbons on red base.

Venus (05-12) Clear base with heavy yellow & orange

& black.

**Triceratops** (09-13) Green-yellow base streaked with red

white vanes in clear dark

Blue Macaw\*\*