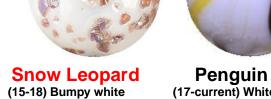

base with brown frit.

base. Iridescent finish.

Iridescent finish..

Penguin 2 (17-current) White (09-current) White base with yellow and base with black & light black swirls.

Rainbow\*\*

(93-06) or "Gumball". Clear base with R. O.