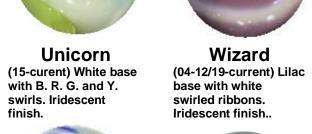

-10) White base with

W. R. Y. Blk. & B.

(08-13) Dark brown

swirled on a beige

base.

Mega Bot (13-14, 18-current) White base with red & blue ribbons.

Iridescent finish..

finish.

Alien (13-18) Grey base with blue swirls. Iridescent

**Asian Elephant** (15-17) White swirled on Grey base.

**Police Officer** (16-18) Grey base swirled with baby blue and green. Iridescent white & yellow finish. swirls.

Elephant (19-current) Grey base with black and white swirls.









clear brown base with white swirls inside.

Jupiter II

(17-current) Frosted

Frosted.

Panda 2

(11-current) Black base (13-current) Black base with 2 white patches.



Pirate

Octopus

swirls. Iridescent

finish..



















Bald Eagle

(13-current) Beige

& white swirls.

base with dark brown

White Tiger