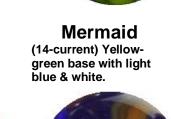

swirls on yellow-green blue & white.

Mermaid (14-current) Yellowgreen base with light

Tornado Van Gogh (00-01) Red, yellow &

Volcano

Dragonfly

(03-current) Orange &

white swirls in clear,

cobalt blue base.