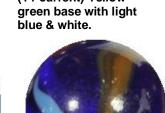

**Rainbow\*\*** 

(93-94) Crystal base

patches R. O. Y. G. B.

with 2 same-color

W. Purple or Blk.

(06-10) Base glass is

medium blue & white

swirls.