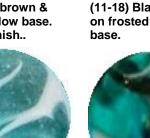

(09-15, 19-current)

and brown swirls.

Ivory base with green

Sun

Katydid

(07-08) Dark brown &

green on yellow base.

Iridescent finish..

Caterpillar (11-18) Black swirls on frosted yellow

Katydid (07-08) Dark brown & green on yellow base.

speckling.

Grasshopper (07-15) Dark brown

**Blowfish** 

Blue Tang

swirled on yellow base.

(08-current) Blue