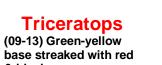

Ladybug

(10-current) Black

ribbons on red base.

Venus (05-12) Clear base with heavy yellow & orange

& black.

**Triceratops** (09-13) Green-yellow base streaked with red

white vanes in clear dark

Blue Macaw\*\*