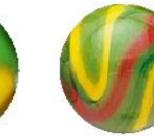

Ladybug

(10-current) Black

ribbons on red base.

Venus (05-12) Clear base with heavy yellow & orange

& black.

**Triceratops** (09-13) Green-yellow base streaked with red

white vanes in clear dark

Blue Macaw\*\*