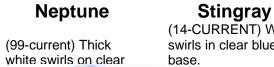

(14-CURRENT) White swirls in clear blue

Serpent

(97-current) Baby blue

base swirled with red

& yellow.

(99-10) Blue base with

yellow swirls.

Blue Jay (03-current) Light blue & white swirls in clear aqua blue base.