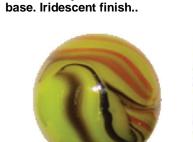

(09-15, 19-current)

and brown swirls.

Ivory base with green

Sun

Katydid

(07-08) Dark brown &

green on yellow base.

Iridescent finish..

Caterpillar (11-18) Black swirls on frosted yellow

Katydid (07-08) Dark brown & green on yellow base.

speckling.

Grasshopper (07-15) Dark brown

**Blowfish** 

Blue Tang

swirled on yellow base.

(08-current) Blue