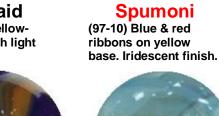

**Bumblebee** 

base with random thin

Spumoni

(97-10) Blue & red

ribbons on yellow

(99-current) Yellow

black ribbons.

Giraffe (05-11) Ivory base with (13-current) Shiny brown & yellow swirls. yellow base with red, white & blue swirls.

(98-01) White patch &

yellow or red patch on

clear blue.

blue base.

base.

base.

Spumoni

ribbons on yellow