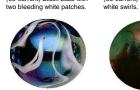

## Mega Marbles Pocket Guide

Firefighter (16-18) also called "Red Beard". Red base swirled with white

Red Devil (93-12) Red base with two vellow patches.

Rooster (03-current) See-thru red base with white swirls.