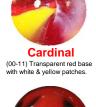

base with yellow and blue

Mars (06-15) Red lightly to heavily (13-15) White, black & speckled with black

С

Horse

Clownfish\*\* (09-13) Transparent red base (06-current) Black patch and W. Y. G. or B. patch on orange base.