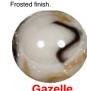

**Thunderbolt** (97-01) Black base with blue swirls on the surface

Orca

Gazelle (05-07) Light pink base with orange & brown swirls.

Wavebreaker baby blue base. Iridescent

Hippo

Sea Horse (16-current) Orange base with light blue swirls.