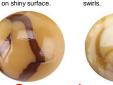

dark brown & white swirls.

Superhero/Odin Monarch Butterfly

Intrepid Girl (19-current) Orange opaque base with yellow and blue swirls on shiny surface.

(07-10) Beige base with light brown swirls. Iridescent finish.