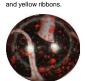

(15-17) Black base with

Zebra

Meteor

Galaxy\*\*

(93-18) Y. B. W. O. or R

(93-current) Black base

tinted with B. G. & Purple.

vellow ribbons.