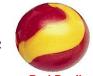

## Mega Marbles Pocket Guide

Firefighter (16-18) also called "Red Beard". Red base swirled with white

Red Devil (93-12) Red base with two vellow patches.

Rooster (03-current) See-thru red base with white swirls.