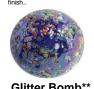

**Pirate** (11-current) Black base with (13-current) Black base with

Twister (97-10) Black base with red

Vampire (12-14) White swirls and red

(14-17) White base with R. O. Y. & B. frit. Iridescent

Glitter Bomb\*\* (Current) Clear blue base with metalic finish & frit. (House of Marbles)