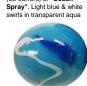

Dragonfly

(03-current) Orange & white

swirls in transparent, cobalt

**Steely Torpedo** 

Earth

**Frosted Blast** 

(15-current) Sky blue base,

with white swirls inside.