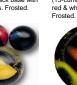

(14-current) Clear orange

(05-12) Transparent base

(17-18) Golden orange with

white patches.

2 white patches. Frosted.

Black Panther\*\* (93-17) Black base with two

King Penguin (07-17) Black base with white swirls & yellow specks.