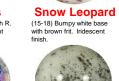

Current) Light blue base with dark blue and white swirls.



(Current) Baby blue base with thin black swirls. (House of Marbles)



(13-18) Sky blue base, with darker blue swirls. Iridescent



be yellow, orange, blue,



(00-13) or "Iceberg". Blue and white swirled on Blue-

Please note: Not all Glasfirma Mega® Marbles are pictured. Red bolded titles mean the marble has been "retired". The \*\* sign means the marble was produced in other colors. **Iridescent** means the marble is really shiny. **Frit** is tiny chunks of glass melted into the marble. [12/21/2019]

(15-17) Black base with

Zebra

Meteor

Galaxy\*\*

(93-18) Y. B. W. O. or R

(93-current) Black base

tinted with B. G. & Purple.

vellow ribbons.

**Thunderbolt** (97-01) Black base with blue swirls on the surface



Orca













Gazelle (05-07) Light pink base with orange & brown swirls.



Wavebreaker baby blue base. Iridescent



Hippo







Sea Horse (16-current) Orange base with light blue swirls.



dark brown & white swirls.



Superhero/Odin Monarch Butterfly

Intrepid Girl (19-current) Orange opaque base with yellow and blue swirls on shiny surface.



(07-10) Beige base with light brown swirls. Iridescent finish.



**Pirate** (11-current) Black base with (13-current) Black base with



Twister (97-10) Black base with red



Vampire (12-14) White swirls and red



(14-17) White base with R. O. Y. & B. frit. Iridescent



Glitter Bomb\*\* (Current) Clear blue base with metalic finish & frit. (House of Marbles)







(06-10) Medium blue base swirled with white.



**Blueberry Freeze** green base.