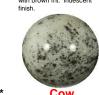

Milky Way (96-current) Metallic base with white swirls on the

Jupiter\*\* (94-16) Dark base. R. O. Y. G. B. and/or W. specks.

**Princess** 

Cow (13-15) White base with black speckles.

(99-10) Blue base with vellow swirls