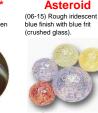

(17-current) Frosted clear brown base with white swirls

Stardust\*\* (96-current) Clear rough base with red, yellow, green or blue frit.

Rumba white & vellow swirls Iridescent finish.

(95-current) Black base with (06-current) Black base with