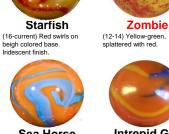

dark brown & white swirls.

Superhero/Odin Monarch Butterfly

Intrepid Girl (19-current) Orange opaque base with yellow and blue swirls on shiny surface.

(07-10) Beige base with light brown swirls. Iridescent finish.

**Pirate** (11-current) Black base with (13-current) Black base with

Twister (97-10) Black base with red

Vampire (12-14) White swirls and red

(14-17) White base with R. O. Y. & B. frit. Iridescent

Glitter Bomb\*\* (Current) Clear blue base with metalic finish & frit. (House of Marbles)