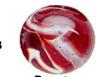

base with yellow and blue

Mars (06-15) Red lightly to heavily (13-15) White, black & speckled with black

С

Horse

Clownfish\*\* (09-13) Transparent red base (06-current) Black patch and W. Y. G. or B. patch on orange base.

(10-current) Black & white

swired on orange base.

Iridescent finish

D

Ladybug (10-current) Black ribbons on red base.

Koi Fish

Venus

Lion