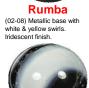

(17-current) Frosted clear brown base with white swirls

Stardust\*\* (96-current) Clear rough base with red, yellow, green or blue frit.

Rumba white & vellow swirls Iridescent finish.

(95-current) Black base with (06-current) Black base with