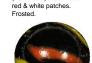

(14-current) Clear orange

(05-12) Transparent base

(17-18) Golden orange with

white patches.

2 white patches. Frosted.

Black Panther\*\* (93-17) Black base with two

King Penguin (07-17) Black base with white swirls & yellow specks.