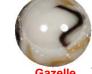

**Thunderbolt** (97-01) Black base with blue swirls on the surface

Orca

Gazelle (05-07) Light pink base with orange & brown swirls.

Wavebreaker baby blue base. Iridescent

Hippo

Sea Horse (16-current) Orange base with light blue swirls.