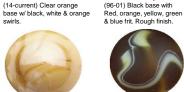

(14-current) Clear orange

(05-12) Transparent base

(17-18) Golden orange with

white patches.

2 white patches. Frosted.

Black Panther\*\* (93-17) Black base with two

King Penguin (07-17) Black base with white swirls & yellow specks.