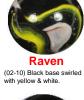

**Pirate** (11-current) Black base with (13-current) Black base with

Twister (97-10) Black base with red

Vampire (12-14) White swirls and red

(14-17) White base with R. O. Y. & B. frit. Iridescent

Glitter Bomb\*\* (Current) Clear blue base with metalic finish & frit. (House of Marbles)