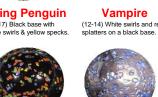

(14-current) Clear orange

(05-12) Transparent base

(17-18) Golden orange with

white patches.

2 white patches. Frosted.

Black Panther\*\* (93-17) Black base with two

King Penguin (07-17) Black base with white swirls & yellow specks.

**Pirate** (11-current) Black base with (13-current) Black base with

Twister (97-10) Black base with red

Vampire (12-14) White swirls and red

(14-17) White base with R. O. Y. & B. frit. Iridescent

Glitter Bomb\*\* (Current) Clear blue base with metalic finish & frit. (House of Marbles)