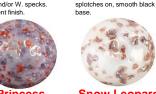

Milky Way (96-current) Metallic base with white swirls on the

Jupiter\*\* (94-16) Dark base. R. O. Y. G. B. and/or W. specks.

**Princess** 

Cow (13-15) White base with black speckles.

(99-10) Blue base with vellow swirls