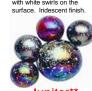

(17-current) Frosted clear brown base with white swirls

Stardust\*\* (96-current) Clear rough base with red, yellow, green or blue frit.

Rumba white & vellow swirls Iridescent finish.

(95-current) Black base with (06-current) Black base with

Milky Way (96-current) Metallic base with white swirls on the

Jupiter\*\* (94-16) Dark base. R. O. Y. G. B. and/or W. specks.

**Princess** 

Cow (13-15) White base with black speckles.

(99-10) Blue base with vellow swirls