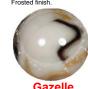

**Thunderbolt** (97-01) Black base with blue swirls on the surface

Orca

Gazelle (05-07) Light pink base with orange & brown swirls.

Wavebreaker baby blue base. Iridescent

Hippo

Sea Horse (16-current) Orange base with light blue swirls.