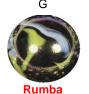

(17-current) Frosted clear brown base with white swirls

Stardust\*\* (96-current) Clear rough base with red, yellow, green or blue frit.

Rumba white & vellow swirls Iridescent finish.

(95-current) Black base with (06-current) Black base with