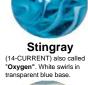

base with yellow and blue

Mars (06-15) Red lightly to heavily (13-15) White, black & speckled with black

С

Horse

Clownfish\*\* (09-13) Transparent red base (06-current) Black patch and W. Y. G. or B. patch on orange base.