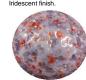

(10-current) Black & white

swired on orange base.

Iridescent finish

D

Ladybug (10-current) Black ribbons on red base.

Koi Fish

Venus

Lion