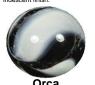

**Thunderbolt** (97-01) Black base with blue swirls on the surface

Orca

Gazelle (05-07) Light pink base with orange & brown swirls.

Wavebreaker baby blue base. Iridescent

Hippo

Sea Horse (16-current) Orange base with light blue swirls.