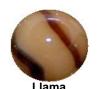

Orangutan (07-11) See-thru orange base with orange swirls.

**Bengal Tiger** (04-current) Orange base

Llama (19-current) Ivory base with brown swirls and an

**Pterodactyl** 

with green & vellow swirls.

(14-current) Red opaque