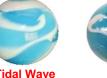

(00-01) Red, yellow & white vanes in transparent dark

**Tidal Wave** 

(97-11) Mix of white and baby blue swirled in blue base.

Blue Jay

(03-current) or "Ocean

Blue Dolphin\*\*

(93-current) Blue with two

W. B. or R.