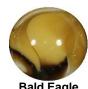

dark brown & white swirls.

Superhero/Odin Monarch Butterfly

Intrepid Girl (19-current) Orange opaque base with yellow and blue swirls on shiny surface.

(07-10) Beige base with light brown swirls. Iridescent finish.