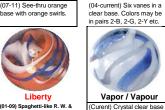

Cat's Eye / Trebol\*\*

white swirling ribbons.

Iridescent finish.

(19-current) Grey base

with black and white swirls

Spaghetti\*\* (95-09) or "Streamers". B. O. Y. G. or W. ribbons in a clear base.

Jaquar (15-18) transparent base with 2 orange. 2 white and