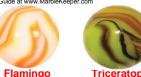

Parrot

(13-current) Yellow base with red, white & blue swirls. Shiny Finish

Bumblebee (99-current) Yellow base

with random thin black

Spumoni (97-10) Blue & red ribbons on yellow base. Iridescent

Penguin 2 (17-current) White base with yellow and black swirls.