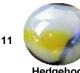

Hedgehog (19-current) White base with brown and yellow

**Picasso** (97-10) White base with red, yellow & blue swirls

(13-14) White base swirled with red & blue. Iridescent

brown & yellow swirls.

Blowfish

(10-13) Bumpy yellow base