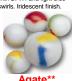

Hurricane (00-10) White base with W. R. Y. Blk. & B. swirls.

Tiger Shark (04-current) White base with B. W. and light-blue swirls. Iridescent finish.

Agate\*\* Comet\*\* (99-13) White base with (94-15) White with two red, two G. Y. B. Blk. or R. blue, black, green or yellow patches. Iridescen