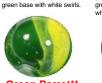

(99-current) Teal-blue

transparent base with

white & grey swirls.

(98-current) Green base

with blue & yellow swirls.

Iridescent finish.

on yellow-green base.

**Green Parrot\*\*** Sea Turtle (98-03) Clear green base (07-current) Green swirls with one white patch and on transparent blue-green