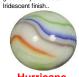

Hurricane (00-10) White base with W. R. Y. Blk. & B. swirls.

Tiger Shark (04-current) White base with B. W. and light-blue swirls. Iridescent finish.

Agate\*\* Comet\*\* (99-13) White base with (94-15) White with two red, two G. Y. B. Blk. or R. blue, black, green or yellow patches. Iridescen