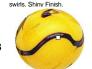

Parrot

(13-current) Yellow base with red, white & blue swirls. Shiny Finish

Bumblebee (99-current) Yellow base

with random thin black

Spumoni (97-10) Blue & red ribbons on yellow base. Iridescent

Penguin 2 (17-current) White base with yellow and black swirls.