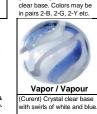

Cockatoo

(04-15) O. R. & Y. swirls on

Mexico

(08-10) Opaque white base

swirled with opaque green

a white base. Iridescent

(15-18) or "Aurora

Silver iridescent finish.