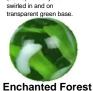

Jungle (18-Current) transparent (01-current) Transparent green base with orange & white swirls

Grasshopper

Turtle\*\*

(07-15) Lime green base

with dark brown swirls

Chameleon

(08-17) Red & blue swirls

Dragon