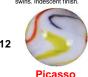

Hedgehog (19-current) White base with brown and yellow

**Picasso** (97-10) White base with red, yellow & blue swirls

(13-14) White base swirled with red & blue. Iridescent

brown & yellow swirls.

Blowfish

(10-13) Bumpy yellow base