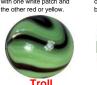

Gecko (06-08) Black and green ribbons swirled in and on a clear transparent base

Opaque black, white, red.

vellow, blue or green base

(04-12/19-current) Lilac base with white swirled

Venus Flytrap Alien (11-12) Red and yellow (13-18) Grey base with blue swirls. Iridescent