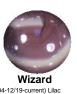

Gecko (06-08) Black and green ribbons swirled in and on a clear transparent base

Opaque black, white, red.

vellow, blue or green base

(04-12/19-current) Lilac base with white swirled

Venus Flytrap Alien (11-12) Red and yellow (13-18) Grey base with blue swirls. Iridescent