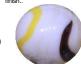

Cockatoo

(04-15) O. R. & Y. swirls on

Mexico

(08-10) Opaque white base

swirled with opaque green

a white base. Iridescent

(15-18) or "Aurora

Silver iridescent finish.