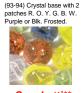

Hurricane (00-10) White base with W. R. Y. Blk. & B. swirls.

Tiger Shark (04-current) White base with B. W. and light-blue swirls. Iridescent finish.

Agate\*\* Comet\*\* (99-13) White base with (94-15) White with two red, two G. Y. B. Blk. or R. blue, black, green or yellow patches. Iridescen