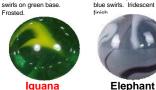

Iguana (04-13) transparent green base with yellow swirls.

Mermaid

(14-current) Yellow-green

base with light blue & white

Swamp Thing (12-14) Yellow 6-vane cat'seye in light-blue transparent

Fungus / Moss

(Current) Green base with