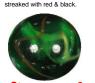

swirled on yellow base.

**Triceratops** (05-11) Light pink base with (09-13) Green-yellow base streaked with red & black.

Stegosaurus 2 (09-13) Red & yellow (93-00) Green base with two same-color patches red, orange or v