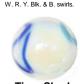

Hurricane (00-10) White base with W. R. Y. Blk. & B. swirls.

Tiger Shark (04-current) White base with B. W. and light-blue swirls. Iridescent finish.

Agate\*\* Comet\*\* (99-13) White base with (94-15) White with two red, two G. Y. B. Blk. or R. blue, black, green or yellow patches. Iridescen