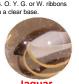

Cat's Eye / Trebol\*\*

white swirling ribbons.

Iridescent finish.

(19-current) Grey base

with black and white swirls

Spaghetti\*\* (95-09) or "Streamers". B. O. Y. G. or W. ribbons in a clear base.

Jaquar (15-18) transparent base with 2 orange. 2 white and