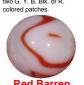

with red. Like a red-ribbon

**Red Barren** Old Fashion\* (97-99) White base swirled (96-03) White base swirled

orange & yellow swirls.

Scorpion 2

Caterpillar

Unicorn

(15-curent) Iridescent. B. R.

Mega Bot