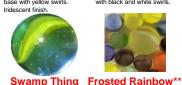

Iguana (04-13) transparent green base with yellow swirls.

Mermaid

(14-current) Yellow-green

base with light blue & white

Swamp Thing (12-14) Yellow 6-vane cat'seye in light-blue transparent

Fungus / Moss

(Current) Green base with

Cat's Eye / Trebol\*\*

white swirling ribbons.

Iridescent finish.

(19-current) Grey base

with black and white swirls

Spaghetti\*\* (95-09) or "Streamers". B. O. Y. G. or W. ribbons in a clear base.

Jaquar (15-18) transparent base with 2 orange. 2 white and