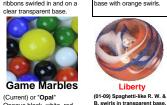

ent) Green base

with red & yellow swirling

Peacock

Owl

Butterfly

(09-current) Pastel green

base with sea-blue and

black swirls.

(99-current) Teal-blue

transparent base with

white & grey swirls.

(98-current) Green base

with blue & yellow swirls.

Iridescent finish.

on yellow-green base.



**Green Parrot\*\*** Sea Turtle (98-03) Clear green base (07-current) Green swirls with one white patch and on transparent blue-green



(16-18) Minty green base

(06-11) Sage green base

swirled with opaque blue &

**Arctic Bear** 

(2001) White base with

swirls of blue & black.

with black swirls.

Treefrog (05-11) Red swirls on green base. Iridescent



Gecko (06-08) Black and green ribbons swirled in and on a clear transparent base

Opaque black, white, red.

vellow, blue or green base











(04-12/19-current) Lilac base with white swirled



Venus Flytrap Alien (11-12) Red and yellow (13-18) Grey base with blue swirls. Iridescent



Iguana (04-13) transparent green base with yellow swirls.

Mermaid

(14-current) Yellow-green

base with light blue & white



Swamp Thing (12-14) Yellow 6-vane cat'seye in light-blue transparent

Fungus / Moss

(Current) Green base with

Cat's Eye / Trebol\*\*

white swirling ribbons.

Iridescent finish.



(19-current) Grey base

with black and white swirls

Spaghetti\*\* (95-09) or "Streamers". B. O. Y. G. or W. ribbons in a clear base.



Jaquar (15-18) transparent base with 2 orange. 2 white and



(Current) Transparent base with blue and white swirls. (House of Marbles)



Octopus (02-current) Amethyst purple base with white



**A