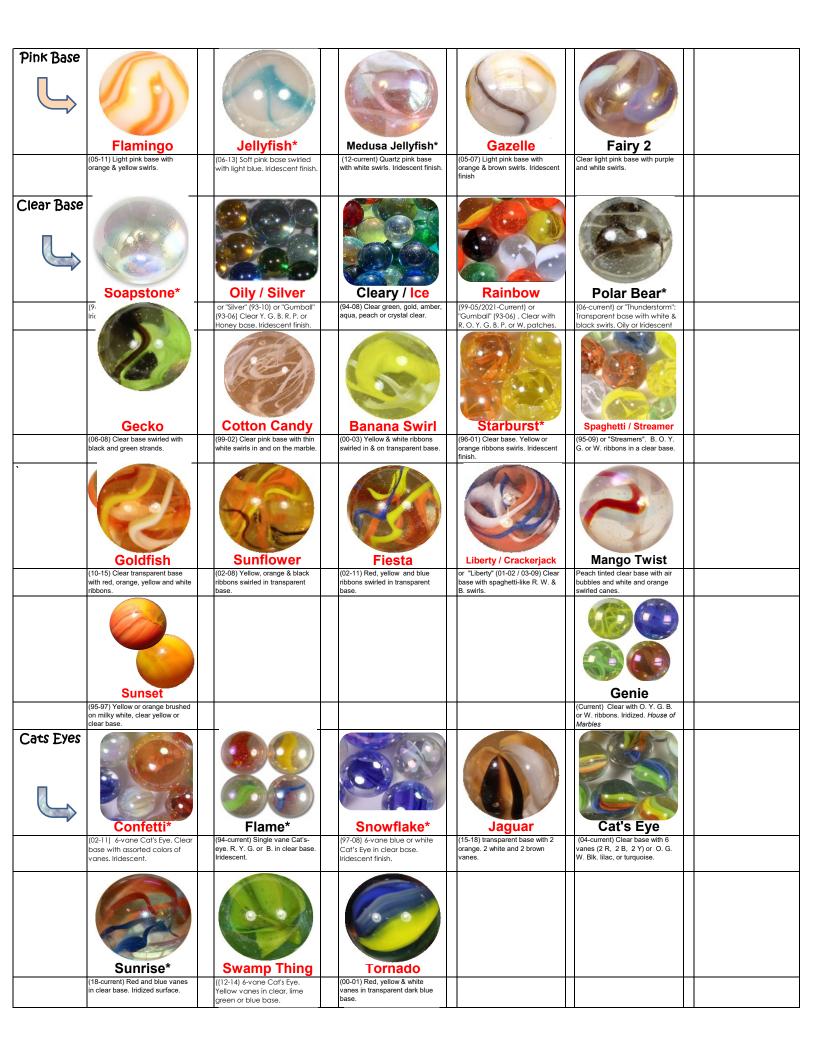

ge base with white v/ black, white & orange swirls. ight blue swirls. eavy yellow & orange speckling Blue Base Volcano **Blue Dolphin** Dragonfly Van Gogh Serpent (99-10) Blue base with yellow (99-12) Royal blue base swirled (97-current) Baby blue base (93-current) Blue with two (03-current) Orange & wh different colored patches. Y. W. swirls in transparent, cobalt blue wirled with red & yellow.

Michelangelo

(00-10) Red, white, blue & yellow

wirls in transparent base

Blue Macaw

(98-01) Transparent blue base

with 2 patches. One white, the

ther red or yellow.

Surfina

(94-07) Clear blue with 1 white

atch, the other O.R. or Y.

ridescent finish.

**Stingray** 

(14-CURRENT) also called

'Oxygen". White swirls in

Neptune

(99-current) Thick white swirls on

ransparent dark blue