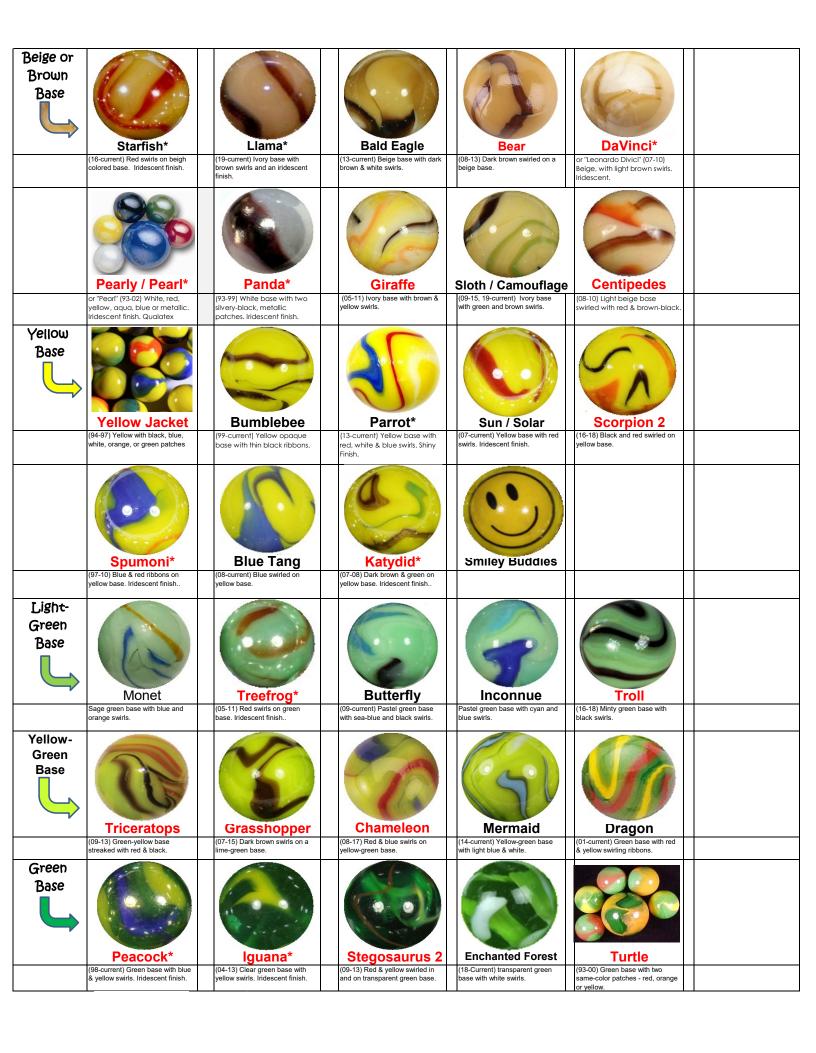

base with white v/ black, white & orange swirls. ight blue swirls. eavy yellow & orange speckling Blue Base Volcano **Blue Dolphin** Dragonfly Van Gogh Serpent (99-10) Blue base with yellow (99-12) Royal blue base swirled (97-current) Baby blue base (93-current) Blue with two (03-current) Orange & wh different colored patches. Y. W. swirls in transparent, cobalt blue wirled with red & yellow.

Michelangelo

(00-10) Red, white, blue & yellow

wirls in transparent base

Blue Macaw

(98-01) Transparent blue base

with 2 patches. One white, the

ther red or yellow.

Surfina

(94-07) Clear blue with 1 white

atch, the other O.R. or Y.

ridescent finish.

**Stingray** 

(14-CURRENT) also called

'Oxygen". White swirls in

Neptune

(99-current) Thick white swirls on

ransparent dark blue