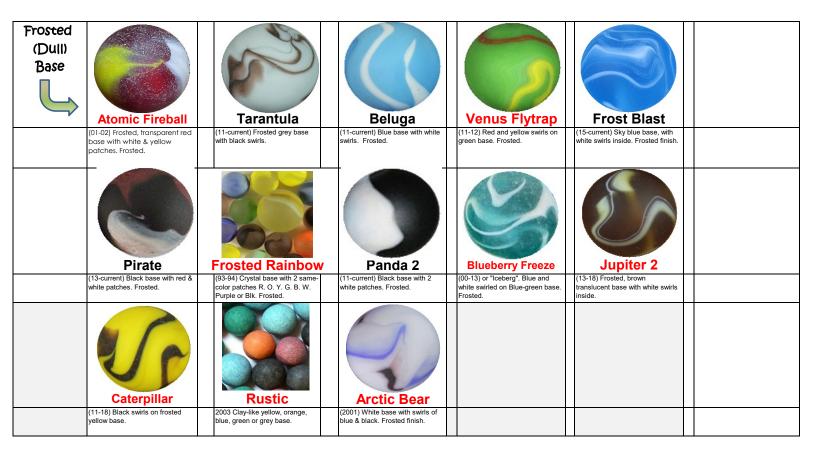

e with white v/ black, white & orange swirls. ight blue swirls. eavy yellow & orange speckling Blue Base Volcano **Blue Dolphin** Dragonfly Van Gogh Serpent (99-10) Blue base with yellow (99-12) Royal blue base swirled (97-current) Baby blue base (93-current) Blue with two (03-current) Orange & wh different colored patches. Y. W. swirls in transparent, cobalt blue wirled with red & yellow.

Michelangelo

(00-10) Red, white, blue & yellow

wirls in transparent base

Blue Macaw

(98-01) Transparent blue base

with 2 patches. One white, the

ther red or yellow.

Surfina

(94-07) Clear blue with 1 white

atch, the other O.R. or Y.

ridescent finish.

**Stingray** 

(14-CURRENT) also called

'Oxygen". White swirls in

Neptune

(99-current) Thick white swirls on

ransparent dark blue