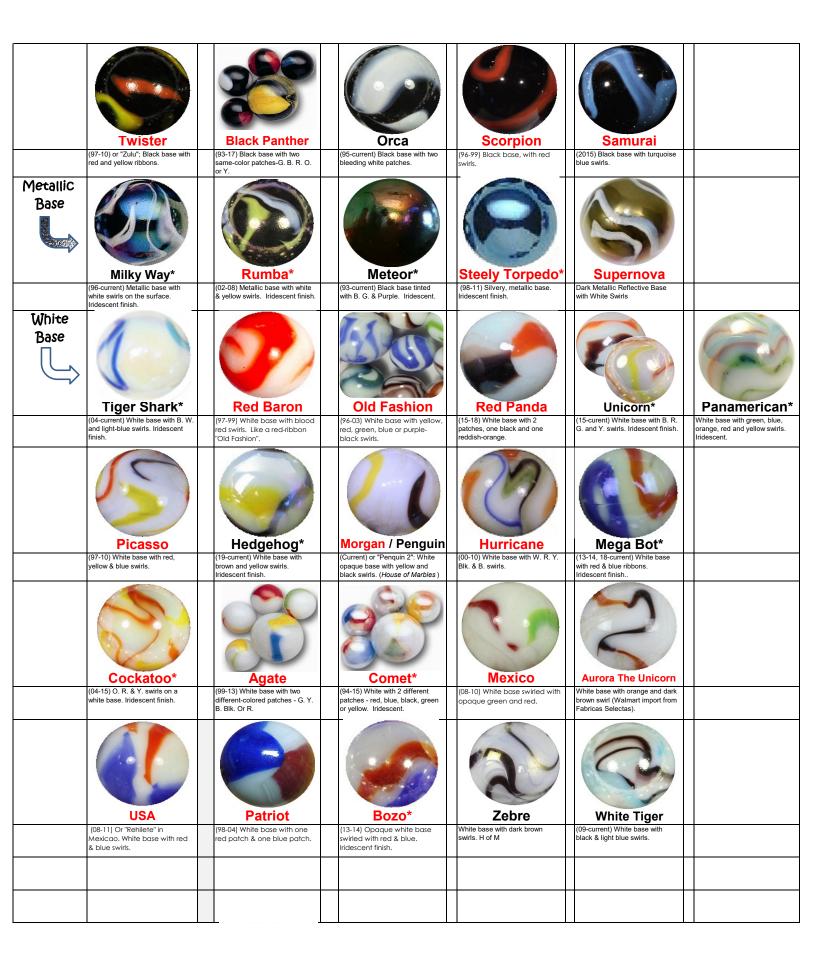

ange base with white v/ black, white & orange swirls. ight blue swirls. eavy yellow & orange speckling Blue Base Volcano **Blue Dolphin** Dragonfly Van Gogh Serpent (99-10) Blue base with yellow (99-12) Royal blue base swirled (97-current) Baby blue base (93-current) Blue with two (03-current) Orange & wh different colored patches. Y. W. swirls in transparent, cobalt blue wirled with red & yellow.

Michelangelo

(00-10) Red, white, blue & yellow

wirls in transparent base

Blue Macaw

(98-01) Transparent blue base

with 2 patches. One white, the

ther red or yellow.

Surfina

(94-07) Clear blue with 1 white

atch, the other O.R. or Y.

ridescent finish.

**Stingray** 

(14-CURRENT) also called

'Oxygen". White swirls in

Neptune

(99-current) Thick white swirls on

ransparent dark blue