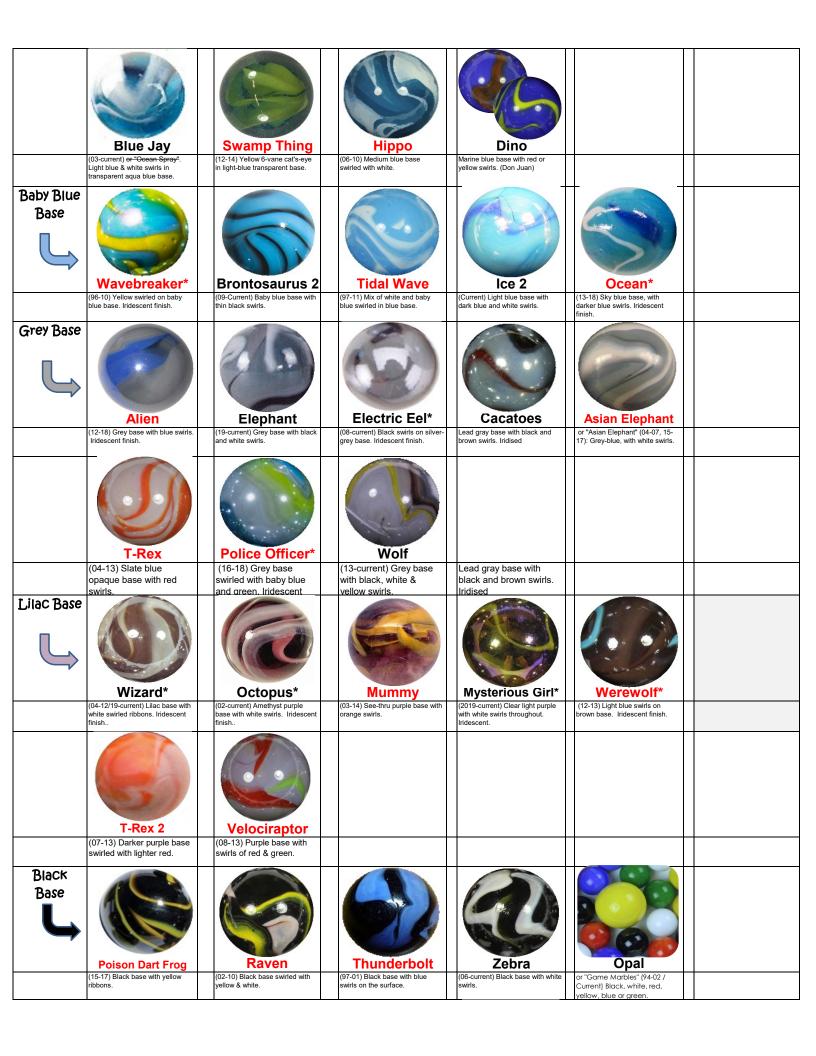

Orange base with white v/ black, white & orange swirls. ight blue swirls. eavy yellow & orange speckling Blue Base Volcano **Blue Dolphin** Dragonfly Van Gogh Serpent (99-10) Blue base with yellow (99-12) Royal blue base swirled (97-current) Baby blue base (93-current) Blue with two (03-current) Orange & wh different colored patches. Y. W. swirls in transparent, cobalt blue wirled with red & yellow.

Michelangelo

(00-10) Red, white, blue & yellow

wirls in transparent base

Blue Macaw

(98-01) Transparent blue base

with 2 patches. One white, the

ther red or yellow.

Surfina

(94-07) Clear blue with 1 white

atch, the other O.R. or Y.

ridescent finish.

**Stingray** 

(14-CURRENT) also called

'Oxygen". White swirls in

Neptune

(99-current) Thick white swirls on

ransparent dark blue