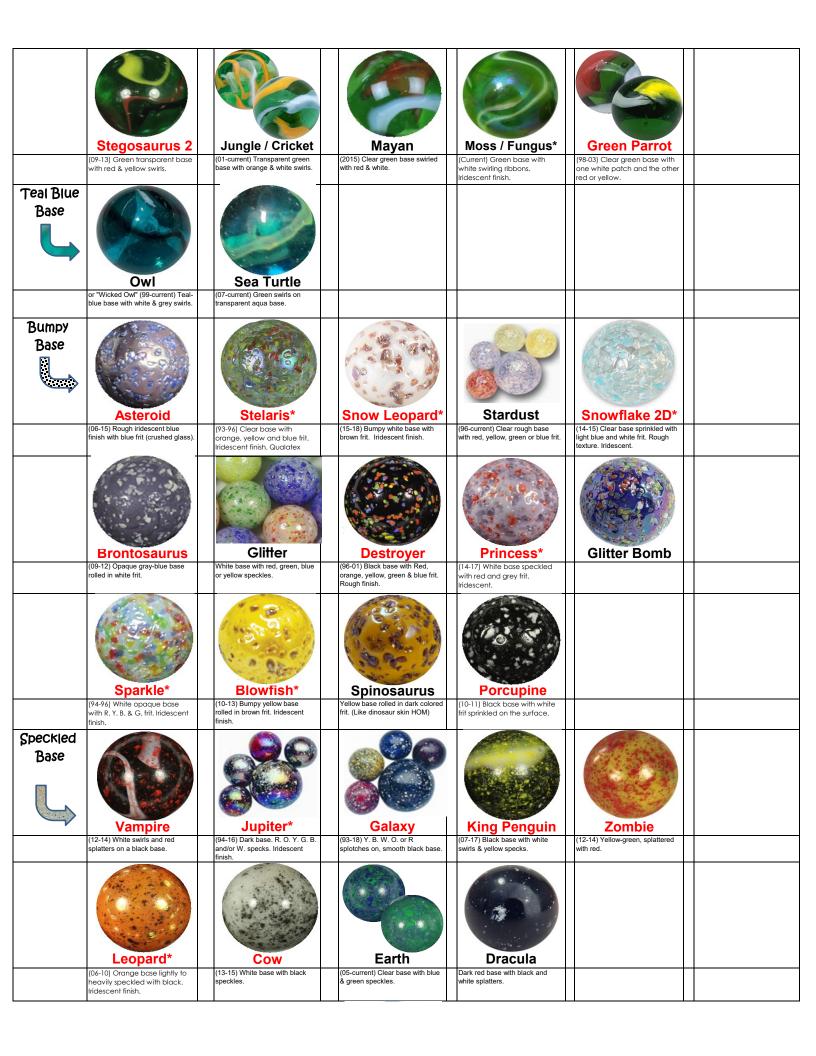

ase with white v/ black, white & orange swirls. ight blue swirls. eavy yellow & orange speckling Blue Base Volcano **Blue Dolphin** Dragonfly Van Gogh Serpent (99-10) Blue base with yellow (99-12) Royal blue base swirled (97-current) Baby blue base (93-current) Blue with two (03-current) Orange & wh different colored patches. Y. W. swirls in transparent, cobalt blue wirled with red & yellow.

Michelangelo

(00-10) Red, white, blue & yellow

wirls in transparent base

Blue Macaw

(98-01) Transparent blue base

with 2 patches. One white, the

ther red or yellow.

Surfina

(94-07) Clear blue with 1 white

atch, the other O.R. or Y.

ridescent finish.

**Stingray** 

(14-CURRENT) also called

'Oxygen". White swirls in

Neptune

(99-current) Thick white swirls on

ransparent dark blue