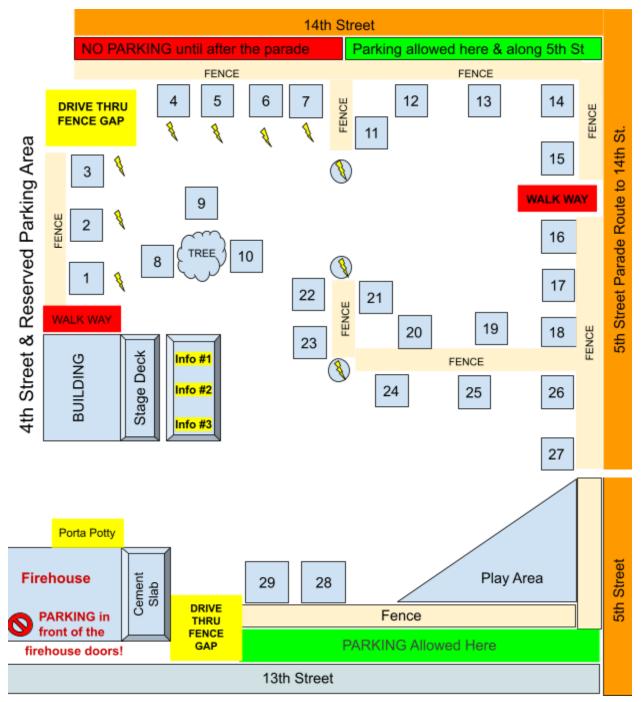

## Old Town Days Vendor Information and Map

The Sutherland Springs Community Association, Inc. would like to welcome you to our 32nd Annual Old Town Days Celebration! As with any setup and with the number of vendors we are expecting, the morning will be busy. To ease the fast pace stress, here are some advanced information and instructions. Our vendors will be set up behind the Community Building inside the fenced-in area. There are openings wide enough to drive your vehicle through to unload. Immediately after unloading, please park your vehicle along the outside of our fence line. Please be courteous to our neighbors by not parking on their side of the street. The **14th** Street will be blocked off to thru traffic, but available to vendors for unloading.

- 14<sup>th</sup> St. and the parking area in front of the SSCB will be blocked EARLY THAT MORNING.
- We will assign someone to open and close the barricade.
- Vendors who will be along the 14<sup>th</sup> St. fence and the front fence may
  - Access through 14<sup>th</sup> St.

- NO Parking across the street from the SSCB along 14<sup>th</sup> St. between 10 a.m. through the end of the parade.

- After unloading, leave and park along the 14<sup>th</sup> St. in the area of the **Basket Ball Court ONLY** this is to allow vendors to see the parade and not block 14<sup>th</sup> St.

- Also, vendors may park along the 5<sup>th</sup> St. any time unless a band is unloading. Do not block the 5th Street walkway.

- Parking is also available on 13th Street
- Access from 13<sup>th</sup> St. will not be blocked to vendors before the parade.
- At 10a.m. I will put up cones at 4<sup>th</sup> St & 14<sup>th</sup> St. also the opposite end 5<sup>th</sup> St. & 14<sup>th</sup> St.

People usually do not sit to watch the parade along 13<sup>th</sup> Street. Do NOT park in front of the firehouse doors.

Location: The Sutherland Springs Community Building 411 4th Street Sutherland Springs, Tx 78161.