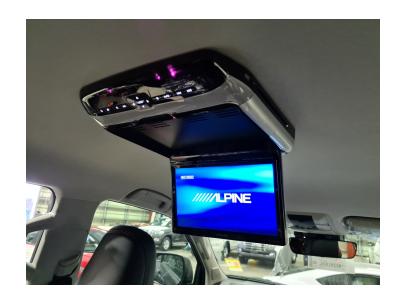

## ALPINE ROOF MOUNTED DVD PLAYER

COMES IN 3 COLOURS (BLACK, GREY & TAN) TO MATCH TO INDIVIDUAL INTERIOR

## **FEATURES**

- TWO PAIRS OF HEADPHONES INCLUDED
- 10.1 INCH FLIP DOWN MONITOR WITH BUILT IN DVD PLAYER
- DURABLE, AUTOMOTIVE-GRADE DVD/CD MECHANISM, DESIGNED FOR IN-VEHICLE CHALLENGES SUCH AS VIBRATION & HEAT
- RELIABLE PLAY BACK QUALITY
- WSVGA MONITOR FEATURES- 1.84 MILLION PIXELS FOR BRILLIANT PICTURE QUALITY
- SYSTEM EQUIPPED WITH TWO AUX INPUTS SUCH IPODS, IPHONE, IPAD OR GAME CONSOLE & A HDMI INPUT
- BUILT IN WIRELESS FM TRANSMITTER ALLOW AUDIO TO PLAY THROUGH VEHICLE'S AUDIO SYSTEM
- INSTALLATION FLEXIBILTY
- (BLACK, GREY & TAN) TO MATCH TO INDIVIDUAL INTERIOR