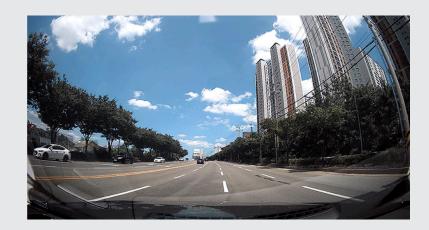

## A WIDER VIEWING ANGLE FOR BLIND SPOTS

A whopping 165° angle of view in the front camera to capture maximum action around your car.