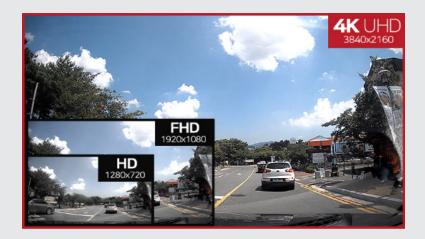

## ULTRA HD **4K** RESOLUTION

#### 4K Ultra High Definition Capture

The 4K X228 comes with the latest 8-Megapixel Resolution image sensor, capturing 4K Ultra High definition video – four times as many pixels as Full HD. The rear Full HD Sony Exmor image sensor ensures the best image quality under any light. Thanks to the H.265 (HEVC) compression your videos look better and fit the maximum amount of video files on the micro SD card.