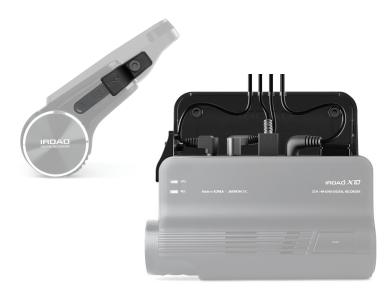

## **X-SECURITY COVER**

#### Secure All Cables with an IROAD X-Security Cover

The IROAD Security Cover helps to keep cables neat and tidy. Furthermore, it prevents damage and physical access to the cables of the dash cam.

#### Prevent Memory Card Corruption

The IROAD Security Cover is an accessory to protect the Micro SD card slot from physical access, so that video files cannot be damaged or deleted.