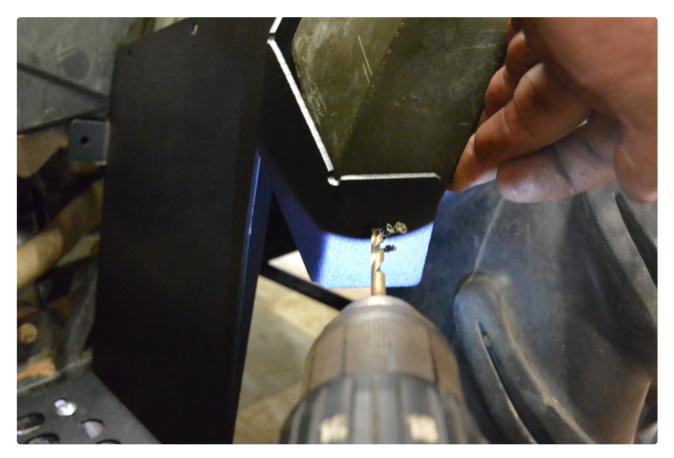

## Polaris Sportsman Metal Floorboards 2014 - 2024 570 & 2016-2024 450 HO Hawkeye 325

- 1. Remove factory floorboards, and save mounting hardware, you will need it to install the Lucky 7 Floorboards.
- 2. Loosely attach floorboards to mounts on the bike, the holes are slotted for adjustment.
- 3. Drill Rear fender as shown: