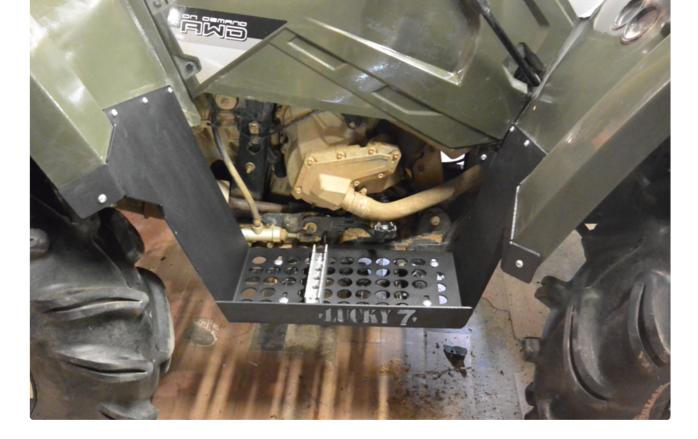

## SIDE PLATE INSTALLATION

- 1. Hold side plate up to front fender on the 4-Wheeler. Find a spot where it looks centered on the water pump etc, and mark holes in floorboards.
- 2. Drill floorboards
- 3. Attach side plate to the floorboards using included hardware.