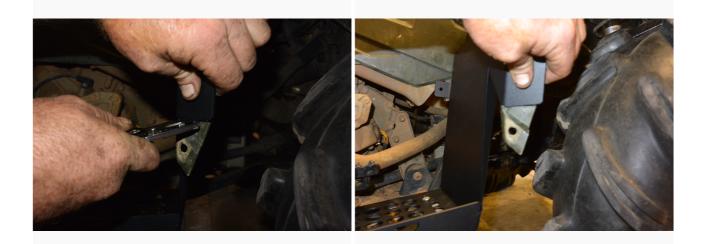

You can attach the floorboards without cutting the fender, but we recommend trimming it as shown:

- 4. Attach front fender using Included M6 1.0 Hardware
- 5. Using An M6 1.0 Attach inner plastics to the tab on the floorboards. Use a washer behind the plastics to prevent the plastic breaking.
- 6. Using the floorboards as a template, drill holes through the floorboard holes, into the plastics, Use included hardware, and washer / nut to attach.
- 7. Tighten Bolts attaching floorboards to the frame.