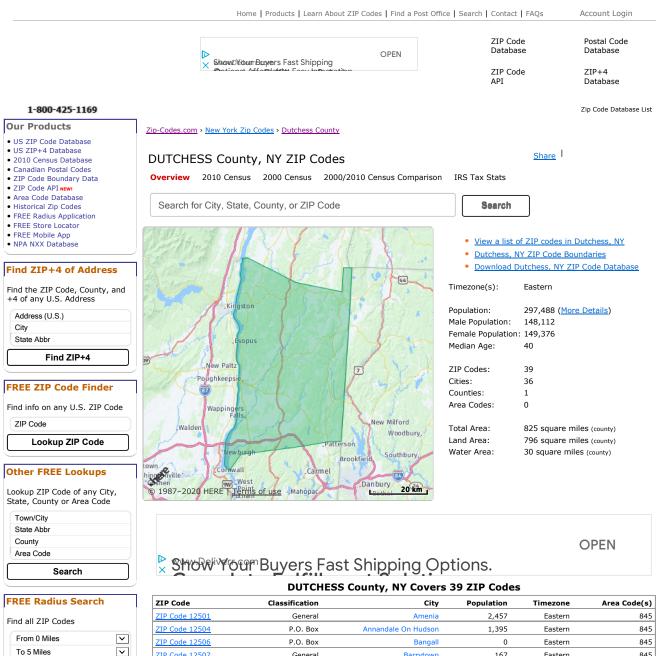

## **FREE Distance Calc**

Calculate the distance between two U.S. or Canadian ZIP codes.

Start Zip Code End Zip Code

**Calculate Distance** 

ZIP Code Database - Facts & **Stats** 

| ZIP Code              | Classification | City                | Population | Timezone | Area Code(s) |
|-----------------------|----------------|---------------------|------------|----------|--------------|
| <u>ZIP Code 12501</u> | General        | Amenia              | 2,457      | Eastern  | 845          |
| <u>ZIP Code 12504</u> | P.O. Box       | Annandale On Hudson | 1,395      | Eastern  | 845          |
| <u>ZIP Code 12506</u> | P.O. Box       | Bangall             | 0          | Eastern  | 845          |
| <u>ZIP Code 12507</u> | General        | Barrytown           | 167        | Eastern  | 845          |
| <u>ZIP Code 12508</u> | General        | Beacon              | 19,880     | Eastern  | 845          |
| <u>ZIP Code 12510</u> | P.O. Box       | Billings            | 0          | Eastern  | 845          |
| <u>ZIP Code 12511</u> | P.O. Box       | Castle Point        | 0          | Eastern  | 845          |
| <u>ZIP Code 12512</u> | P.O. Box       | Chelsea             | 127        | Eastern  | 845          |
| ZIP Code 12514        | General        | Clinton Corners     | 2,938      | Eastern  | 845          |
| ZIP Code 12522        | General        | Dover Plains        | 5,172      | Eastern  | 845          |
| ZIP Code 12524        | General        | Fishkill            | 15,598     | Eastern  | 845          |
| ZIP Code 12527        | P.O. Box       | Glenham             | 147        | Eastern  | 845          |
| <u>ZIP Code 12531</u> | General        | Holmes              | 3,601      | Eastern  | 845          |
| ZIP Code 12533        | General        | Hopewell Junction   | 25,307     | Eastern  | 845          |
| <u>ZIP Code 12537</u> | P.O. Box       | Hughsonville        | 0          | Eastern  | 845          |
| <u>ZIP Code 12538</u> | General        | Hyde Park           | 14,578     | Eastern  | 845          |
| ZIP Code 12540        | General        | Lagrangeville       | 7,802      | Eastern  | 845          |
| ZIP Code 12545        | General        | Millbrook           | 4,763      | Eastern  | 845          |
| <u>ZIP Code 12546</u> | General        | Millerton           | 3,039      | Eastern  | 518          |
| ZIP Code 12564        | General        | Pawling             | 7,338      | Eastern  | 845          |
| ZIP Code 12567        | General        | Pine Plains         | 2,854      | Eastern  | 518          |
| ZIP Code 12569        | General        | Pleasant Valley     | 9,826      | Eastern  | 845          |
| ZIP Code 12570        | General        | Poughquag           | 7,699      | Eastern  | 845          |

Select Loan Amount \$225,000

Calculate Payment

| ZIP Code 12571 | General  | Red Hook         | 9,918  | Eastern | 845     |
|----------------|----------|------------------|--------|---------|---------|
| ZIP Code 12572 | General  | Rhinebeck        | 9,123  | Eastern | 845     |
| ZIP Code 12574 | P.O. Box | Rhinecliff       | 329    | Eastern | 845     |
| ZIP Code 12578 | General  | Salt Point       | 2,411  | Eastern | 845     |
| ZIP Code 12580 | General  | Staatsburg       | 4,402  | Eastern | 845     |
| ZIP Code 12581 | General  | Stanfordville    | 2,246  | Eastern | 845     |
| ZIP Code 12582 | General  | Stormville       | 6,191  | Eastern | 845     |
| ZIP Code 12583 | General  | Tivoli           | 2,451  | Eastern | 845     |
| ZIP Code 12585 | General  | Verbank          | 885    | Eastern | 845     |
| ZIP Code 12590 | General  | Wappingers Falls | 35,102 | Eastern | 845     |
| ZIP Code 12592 | General  | Wassaic          | 1,486  | Eastern | 845     |
| ZIP Code 12594 | General  | Wingdale         | 4,275  | Eastern | 845     |
| ZIP Code 12601 | General  | Poughkeepsie     | 43,398 | Eastern | 845/914 |
| ZIP Code 12602 | P.O. Box | Poughkeepsie     | 0      | Eastern | 845/914 |
| ZIP Code 12603 | General  | Poughkeepsie     | 42,810 | Eastern | 845/914 |
| ZIP Code 12604 | Unique   | Poughkeepsie     | 586    | Eastern | 845/914 |

## **DUTCHESS, NY Demographic Information**

| Total population of DUTCHESS County, NY        | 297,488 |
|------------------------------------------------|---------|
| Male population of DUTCHESS County, NY         | 148,112 |
| Female population of DUTCHESS County, NY       | 149,376 |
| Median age (years)                             | 40.2    |
| White Population                               | 238,387 |
| Black Population                               | 29,518  |
| Indian Population                              | 893     |
| Asian Population                               | 10,437  |
| Hawaiian Population                            | 108     |
| Hispanic Population                            | 31,267  |
| Median age (Male)                              | 39.2    |
| Median age (Female)                            | 41.2    |
| Total households                               | 107,965 |
| Family households (families)                   | 72,895  |
| Average household size for DUTCHESS County, NY | 2.57    |
| Average family size of DUTCHESS County, NY     | 3.12    |
| Total housing units for DUTCHESS County, NY    | 118,638 |
|                                                |         |

## **DUTCHESS County, NY Covers 36 Cities**

- Amenia, NY
- Annandale On Hudson, NY
- Bangall, NY Barrytown, NY
- Beacon, NY
- Billings, NY Castle Point, NY
- Chelsea, NY
- Clinton Corners, NY Dover Plains, NY
- Fishkill, NY
- Glenham, NY
- Holmes, NY

- Hopewell Junction, NY
- Hughsonville, NY
- Hyde Park, NY
- Lagrangeville, NY
- Millbrook, NY
- Millerton, NY
- Pawling, NY Pine Plains, NY
- Pleasant Valley, NY
- Poughkeepsie, NY
- Poughquag, NY
- Red Hook, NY Rhinebeck, NY

- Rhinecliff, NY
- Salt Point, NY
- Staatsburg, NY Stanfordville, NY
- Stormville, NY
- Tivoli, NY Verbank, NY
- Wappingers Falls, NY
- Wassaic, NY
- Wingdale, NY

**OPEN** 🖔 There's new gun & carry laws in your state -