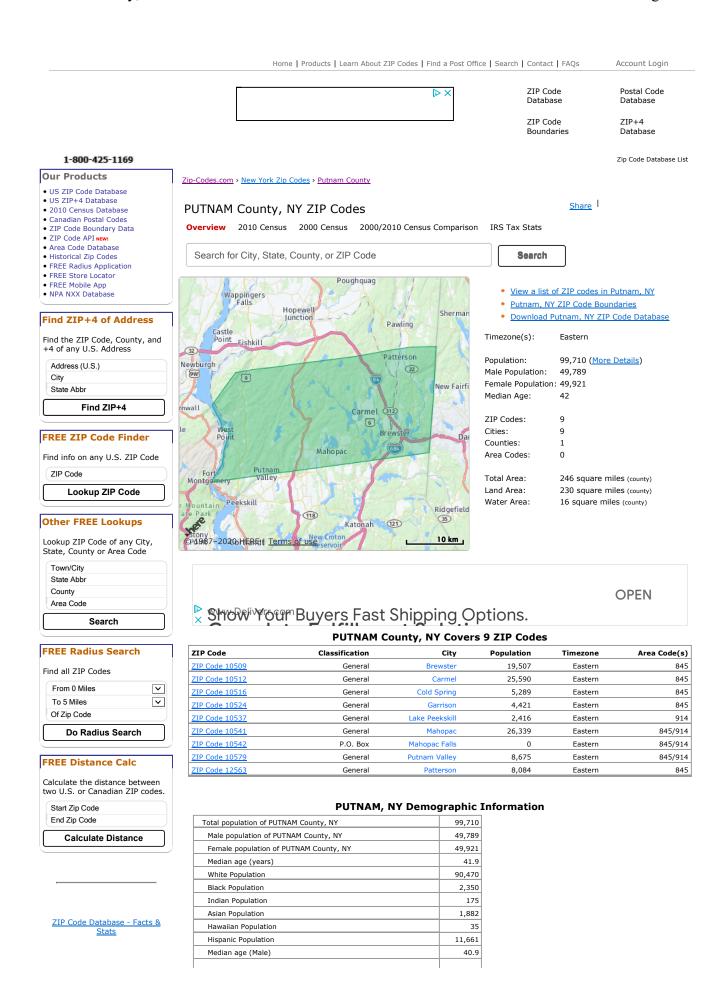

## **PUTNAM County, NY Covers 9 Cities**

- Brewster, NY
- Carmel, NY
- Cold Spring, NY • Garrison, NY
- Lake Peekskill, NYMahopac, NY
- Mahopac Falls, NYPatterson, NY
- Putnam Valley, NY

**OPEN** 

Show Your Buyers Fast Shipping Options.