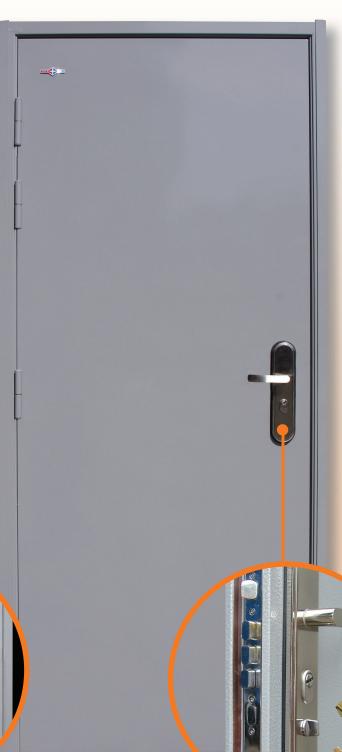

## **Locking System**

- 9 12 point locking system pre-installed into door
- 2 x anti-jemmy hinge bolts
- Drill and impact proof locking system
- Operated by euro-profiled cylinder

## **Optional Extras**

- Door closers
- Vision windows
- Louvered panels
- Powder coating
- Friction stays
- Digital locking mechanism

Due to continued development specifications may change