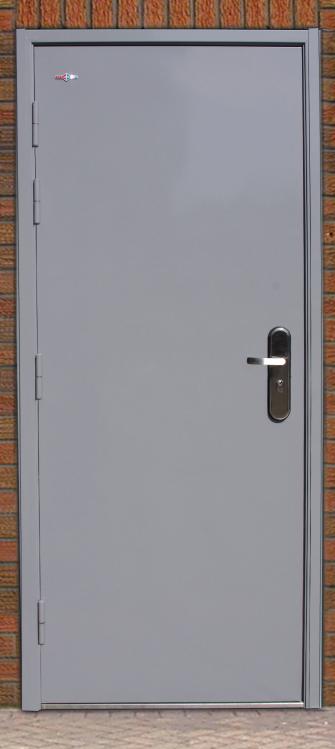

Standard Single Locking Security Door

- Available in standard and heavy-duty weights
- Multipoint locking system
- Easily removable threshold
- Expandable door frames: Two width sizes available -880mm - 940mm & 980mm - 1040mm
- Height: 2075mm (has the ability to be altered)
- Reinforced panel for door closer
- 2 x Anti-jemmy hinge bolts
- Powder-coated to RAL7045 (can be altered)

## **Locking System**

- 9 12 point locking system pre-installed into door
- 2 x anti-jemmy hinge bolts
- Drill and impact proof locking system
- Operated by euro-profiled cylinder