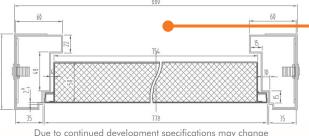

## The Frame

- 4 x heavy duty lift-off hinges that offer security and also easy installation
- Expandable frame mechanism that achieves sizes between -880-940(w) x 2075(h) & 980-1040(w) x 2075(h)
- Full weather seal to all sides of the frame
- 3 x fixings points down each side of frame for ease of installation
- Easily removable threshold
- 2mm thick pre-lacquered cold-rolled steel frame

- Available in standard and heavy-duty weights
- Multipoint locking system
- Easily removable threshold
- Expandable door frames: Two width sizes available -880mm - 940mm & 980mm - 1040mm
- Height: 2075mm (has the ability to be altered)
- Reinforced panel for door closer
- 2 x Anti-jemmy hinge bolts
- Powder-coated to RAL7045 (can be altered)