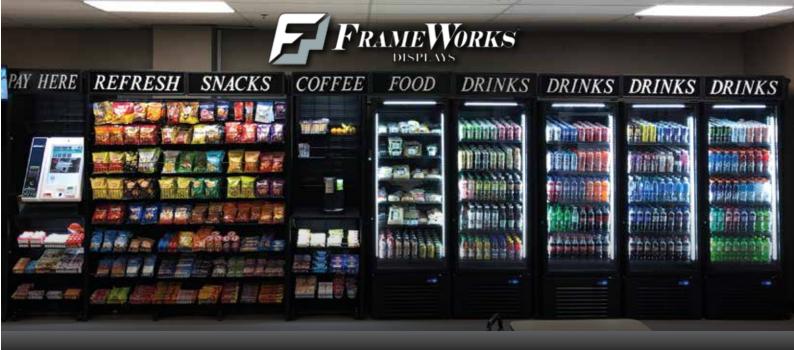

## FrameWorker

The FrameWorker is a free standing fixture system that is durable and comes in 24in, 36in, 48in, 72in, 96in, & 120in. This system comes with everything you need to set a market in lightning fast time! These are offered in Silver and Black.

## Micro Markets

Our micro market systems are fully customizable, strong, lightweight and made in the USA. Our systems ship and assemble quickly and provide a waterproof durable solution for your market needs.

### LIGHT WEIGHT & DURABLE

Each free standing metal fixture system provides a solution that is waterproof and durabel compared to traditional compressed wood fixtures.