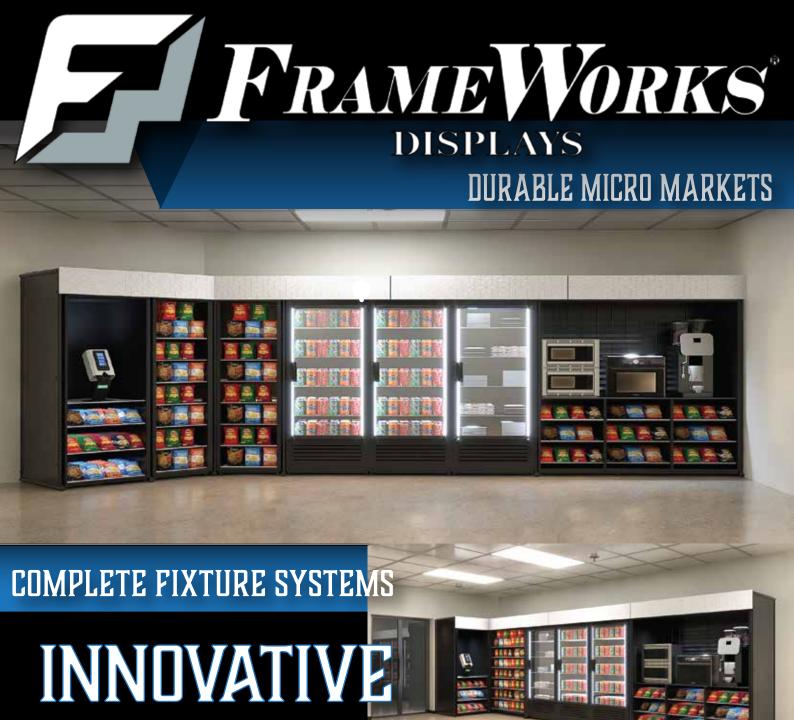

# MICRO MARKET DISPLAY SYSTEMS

Refined through hands-on installation, extensive usage, and firsthand experience managing our micro markets, FrameWorks Displays offers an array of cost-effective fixture systems. Our products are designed to be freestanding, easily tailored to your needs, robust yet lightweight, and proudly manufactured in the USA.

## Micro Markets

Our micro market systems are fully customizable, strong, lightweight and made in the USA. Our systems ship and assemble quickly and provide a waterproof durable solution for your market needs.

# Innovative & Durable Micro Market & Vending Displays

### LIGHT WEIGHT & DURABLE

Each free standing metal fixture system provides a solution that is waterproof and durabel compared to traditional compressed wood fixtures.