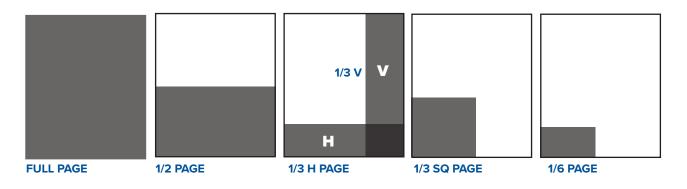

| SPACE       | SIZE        | 1X      | 2X      | 3X      |
|-------------|-------------|---------|---------|---------|
| Full Page   | 7.5 x 9.75  | \$3,600 | \$3,200 | \$3,100 |
| 1/2 Page    | 7.5 x 4.7   | \$2,300 | \$2,000 | \$1,900 |
| 1/3 Page H  | 7.5 x 3     | \$1,500 | \$1,300 | \$1,200 |
| 1/3 Page V  | 3 x 9.75    | \$1,500 | \$1,300 | \$1,200 |
| 1/3 Page Sq | 4.75 x 4.69 | \$1,500 | \$1,300 | \$1,200 |
| 1/6 Page    | 4.75 x 2.4  | \$800   | \$700   | \$600   |

### 2024 TECHNICAL REQUIREMENTS & RATES\*

\*Costs are per issue. Note: a \$100 design fee will be added to advertisements created by AAA South Jersey