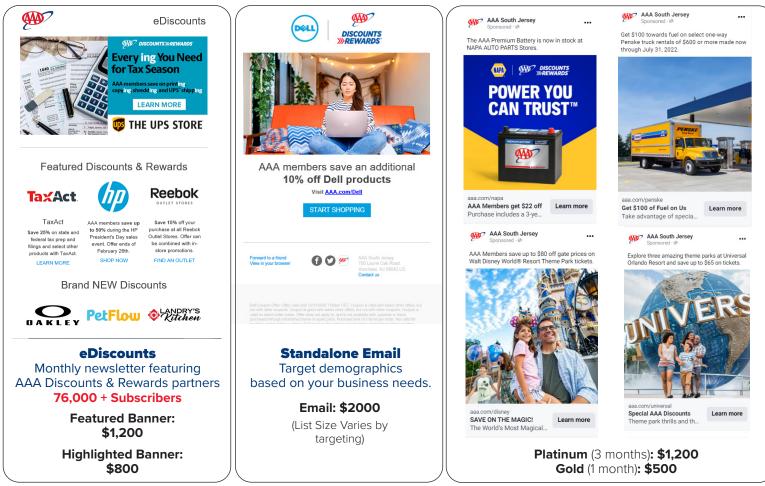

old-time tire maintenance still is valuable. In additio eyeballing side-wall bulge, regularly inspect each tire for proper inflation using a gauge. Don't forg some: tires can lose air just sitting there.

4 Most Common Roadside Emergencies and How to Avoid Them

Things to Do in South Jersey This Holiday theater to winter fests -- magical lights to incredible sing experiences. There's plenty to do this holiday sea oughout South Jersey



FREE

**Events** 

NOV Discover Alaska - Land and Sea vember 14 @ 6:00 pm -vember 14 @ 8:00 pm

SAVE UP TO 30% OFF



Home Page Ad 900 x 600

**Article** 

Page Ad

900 x 600

Highest landing

page visibility



For more information on how to advertise: Editor@aaasj.com 856.679.2642

50% OFF 50% O AAA BA MEMBE

# STANDALONE E-MAIL & DISCOUNT E-NEWSLETTER



**SOCIAL MEDIA** 



## Custom advertising packages available.