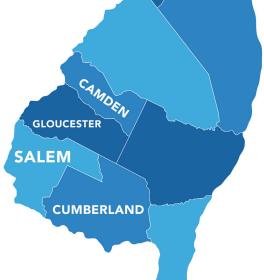

SJ FIRST reaches over 130,000 households & is delivered to members in Camden, Gloucester, Salem, and Cumberland counties.

### **MEMBER DEMOGRAPHICS**

Showcase your business to members who trust the AAA brand. AAA South Jersey is a motor club with **4 branches** and over **225,000** members in the Camden, Gloucester, Salem, and Cumberland counties.