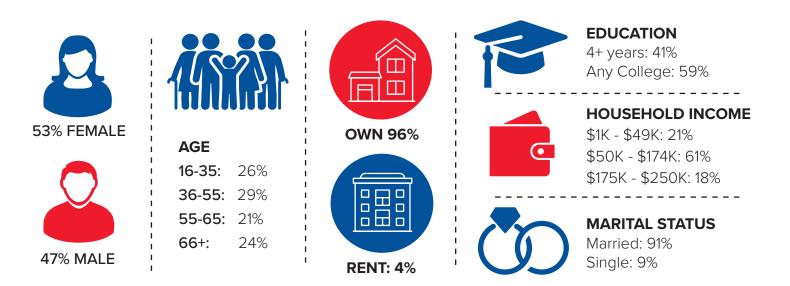

### **MEMBER DEMOGRAPHICS**

Showcase your business to members who trust the AAA brand. AAA South Jersey is a motor club with **4 branches** and over **225,000** members in the Camden, Gloucester, Salem, and Cumberland counties.