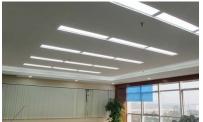

## LED PANEL LIGHT - 1x4

Features Designed to fit any ceiling surface. Built-in for squared/rectangular ceilings with 2" or less installation depth. Suspended and hanging for other types of ceilings. Environmentally friendly and recyclable. Easy low cost maintenance and repair. UL, CUL, certified to wet location, DCL Listed.

Applications Art galleries, museums, homes, schools, offices, hotels, restaurants, retail stores, and other commercial and industrial applications.