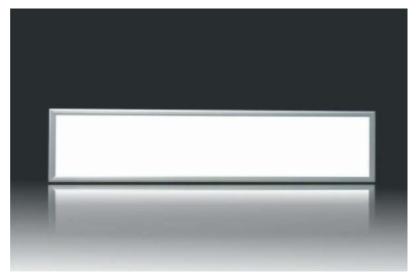

## Panel 1x4 40W 4000Lm Spec

40W rated power

↑75% wattage saved

AC100~277V | input-voltage

>0.9 power factor

50/60Hz | frequency

4000Lm lumens

4000K/5000K | color temperature

>80 CRI

THD: <20% (at 480V) THD

120° | beam angle

damp location | IP rating

frosted lens

aluminum alloy + PC shell | materials

external power

50,000 hours | LED emitter life

yes dimmable

5 years | warranty

47.4 x 11.9 x 1.9 | size (in)

10.6 lbs | weight

-4°F to 122°F | working environment

>90% power efficiency

product name

LC-BN14D-40 LC-BN14D-50