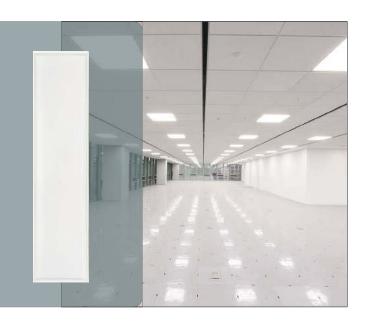

## LED PANEL LIGHT - 1x4

Features Designed to fit any ceiling surface. Built-in for squared/rectangular ceilings with 2" or less installation depth. Suspended and hanging for other types of ceilings. Environmentally friendly and recyclable. Easy low cost maintenance and repair. UL, CUL, certified to wet location, DCL Listed.

Applications Art galleries, museums, homes, schools, offices, hotels, restaurants, retail stores, and other commercial and industrial applications.