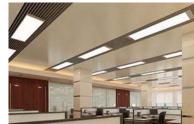

## LED PANEL LIGHT - 1x4

Features Designed to fit any ceiling surface. Built-in for squared/rectangular ceilings with 2" or less installation depth. Suspended and hanging for other types of ceilings. Environmentally friendly and recyclable. Easy low cost maintenance and repair. UL, CUL, certified to wet location, DCL Listed.

Applications Art galleries, museums, homes, schools, offices, hotels, restaurants, retail stores, and other commercial and industrial applications.