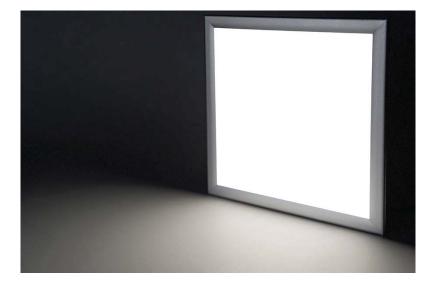

## LED PANEL LIGHT - 2x2

Features Designed to fit any ceiling surface. Built-in for squared/rectangular ceilings with 2" or less installation depth. Suspended and hanging for other types of ceilings. Environmentally friendly and recyclable. Easy low cost maintenance and repair. UL, CUL, certified to wet location, DCL Listed.

## Panel 2x2 40W 4400Lm Spec

40W rated power

↑75% | wattage saved

AC100~277V | input-voltage

>0.9 power factor

50/60Hz | frequency

4400Lm lumens

4000K/5000K | color temperature

>80 | CRI

THD: <20% (at 480V) THD

120° | beam angle

damp location | IP rating

frosted lens

aluminum alloy + PC shell | materials

external power

50,000 hours | LED emitter life

yes dimmable

5 years | warranty

23.7 x 23.7 x 1.9 | size (in)

10.6 lbs weight

-4°F to 122°F working environment

>90% power efficiency

product name

LC-BN24D-40 LC-BN24D-50