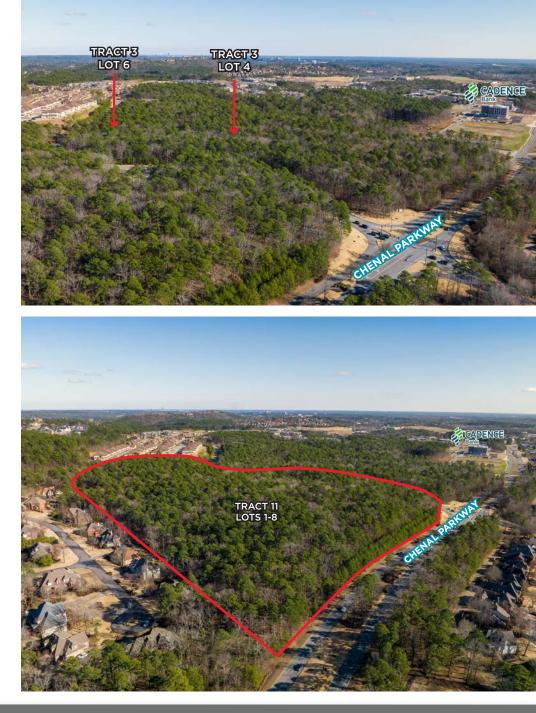

| Tract/Lot | Acreage | Zoning | Price/SF   |
|-----------|---------|--------|------------|
| Tract 53D | 5.90 AC | 0-3    | \$12.00/SF |

## TRACT 76

| Tract/Lot | Acreage | Zoning | Price/SF   |
|-----------|---------|--------|------------|
| Tract 76  | 1.94 AC | 0-3    | \$13.50/SF |