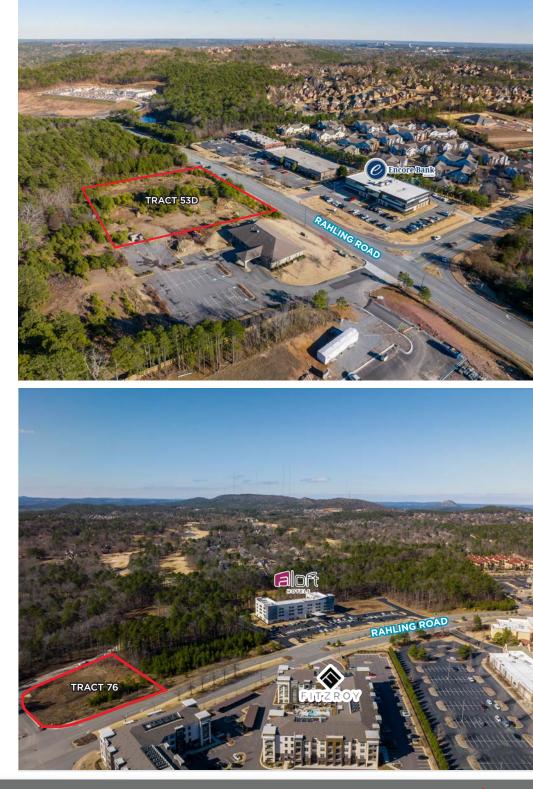

# TRACT 201E

| Tract/Lot  | Acreage  | Zoning | Price/SF  |
|------------|----------|--------|-----------|
| Tract 201E | 13.70 AC | 0-3    | \$6.00/SF |