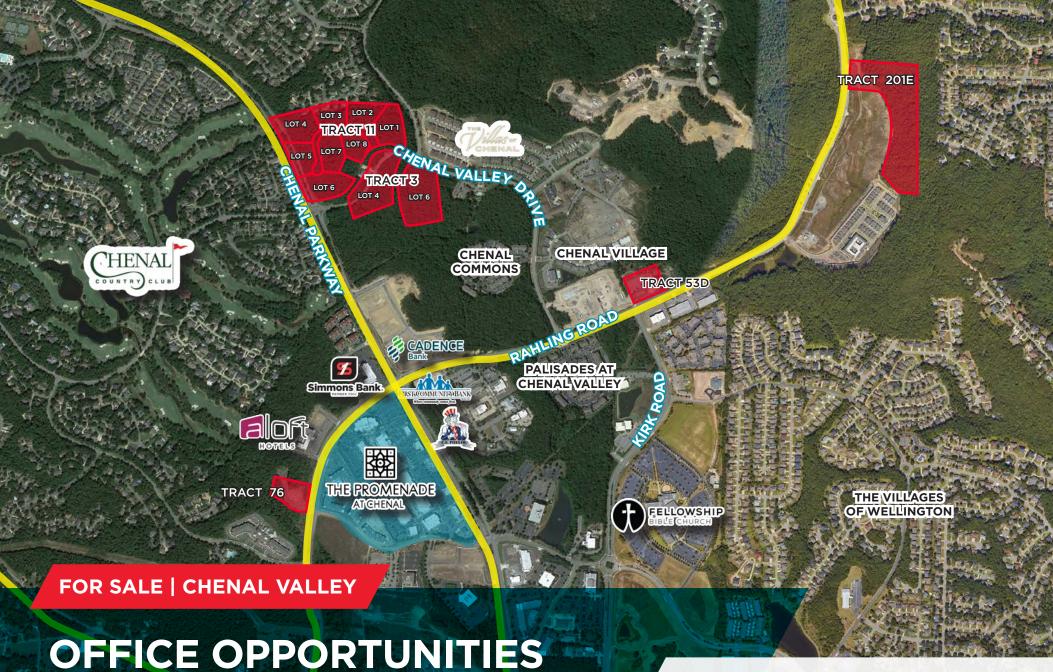

### TRACT 3 LOT 4 & LOT 6

| Tract/Lot     | Acreage | Zoning | Price/SF  |
|---------------|---------|--------|-----------|
| Tract 3 Lot 4 | 6.98 AC | 0-2    | \$9.00/SF |
| Tract 3 Lot 6 | 8.96 AC | 0-2    | \$8.00/SF |

| Tract/Lot      | Acreage | Zoning | Price/SF   |
|----------------|---------|--------|------------|
| Tract 11 Lot 1 | 3.26 AC | POD    | \$7.00/SF  |
| Tract 11 Lot 2 | 2.42 AC | POD    | \$6.00/SF  |
| Tract 11 Lot 3 | 2.26 AC | POD    | \$6.00/SF  |
| Tract 11 Lot 4 | 3.79 AC | POD    | \$12.00/SF |
| Tract 11 Lot 5 | 2.50 AC | POD    | \$12.00/SF |
| Tract 11 Lot 6 | 3.80 AC | POD    | \$12.00/SF |
| Tract 11 Lot 7 | 2.69 AC | POD    | \$8.00/SF  |
| Tract 11 Lot 8 | 2.12 AC | POD    | \$8.00/SF  |