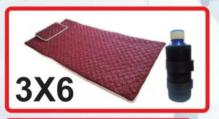

#### **Bio-Magnetic Mattress & Pillow Pad**

(100% NATURAL & 100% SCIENTIFIC WITH ZERO SIDE EFECT.) Bio Magnetic Mattress prevents your body from Diseases

- Improved blood circulation.
- Increase oxygen level.
- Avoids multiple blockages
- Prevent heart attack
- Control B.P. & cholesterol
- Help to digestion
- Help to control diabetes
- Good deep sleep.
- Increases strenght & resistance
- Reduce fatigue & tiredness.
- Help in asthma.
- Reduces swelling.
- Total relief from pain. Help arthritis
- Protect from electric & mobile radiation.
- Activate fast healing of body cells. Please understand all instructions before use\*

#### PRODUCT PURCHASE AMOUNT

You get Business User ID

2PV

**Total Cost** Offer Cost 13500/-

1 BIO MAGNETIC MATTRESS (SIZE: 3X6) & PILLOW PAD

WATER BOTTLE ENERGY PAD (1 PC)