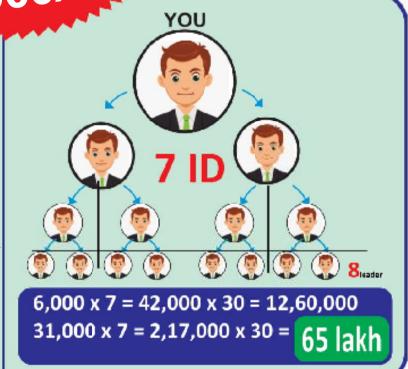

### Health Wealth And Happiness

B.V. 4167

**BUSINESS 7500** 

**B.V. 4167** 

BUSINESS 10 X 1000 = DP.:- 10,000

4167 B.V. → 12% → ₹500/- INCOME

3 ID INCOME 2520000/-

7 ID INCOME 5880000/- 4167 B.V.