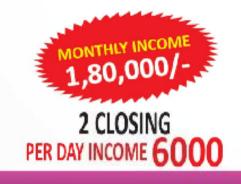

#### **MATCHING BONUS INCOME**

4,167 B.V. = 1 P.V. (B.V. Matching 12%)

MONTHLY INCOME 1,80,000/- MONTHLY INCOME 4,80,000/- 9,30,000/-

(12 AM / 12 PM) DAILY CLOSING

|                  |    |     | MATCHING<br>BONUS | BONUS   | BUMPER<br>BONUS | 2 CLOSING                      | INCOME     | INCOME     | YEARLY<br>INCOME |
|------------------|----|-----|-------------------|---------|-----------------|--------------------------------|------------|------------|------------------|
| FIRST PAIR BONUS | 1  | 1→  | 500/-             | 2,500/- | _               | 3 <u>000 + 300</u> 0<br>6000/- | 42,000/-   | 1,80,000/- | 2,160,000/-      |
| BUMPER BONUS     | 5  | 5→  | 2,500/-           | 2,500/- | 3000/-          | 8000 + 8000<br>16,000/-        | 1,12,000/- | 4,80,000/- | 57,60,000/-      |
| PER DAY CAPPING  | 20 | 20→ | 10,000/-          | 2,500/- | 3000/-          | 15,500 + 15,500<br>31,000/-    | 2,17,000/- | 9,30,000/- | 1,11,60,000/-    |