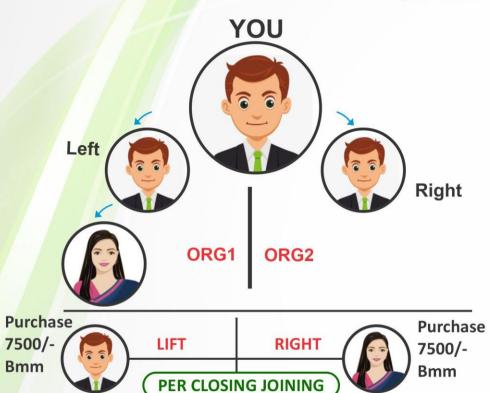

#### **MATCHING BONUS INCOME**

(8334 B.V. = 2 P.V.) ( B.V. Matching 12% )

Purchase **Purchase** 13,500 LIFT **RIGHT** 13.500/-**Bmm Bmm** 

#### PER CLOSING JOINING

**FIRST PAIR BONUS BUMPER BONUS** 

PER DAY CAPPING

| MATCHING<br>BONUS | FIRST PAIR<br>BONUS | BUMPER<br>BONUS | DAILY<br>2 CLOSING                  | WEEKLY<br>INCOME | MONTHLY<br>INCOME | YEARLY<br>INCOME |
|-------------------|---------------------|-----------------|-------------------------------------|------------------|-------------------|------------------|
| 1,000/-           | 5,000/-             | _               | 6,000 + 6,000<br><b>12,000/</b> -   | 84,000/-         | 3,60,000/-        | 4,320,000/-      |
| 5,000/-           | 5,000/-             | 3,000/-         | 13,000 + 13,000<br><b>26,000/</b> - | 1,82,000/-       | 7,80,000/-        | 93,60,000/-      |
| 10,000/-          | 5,000/-             | 3,000/-         | 18,000 + 18,000<br><b>36,000/-</b>  | 2,52,000/-       | 10,80,000/-       | 1,29,60,000/-    |

(12 AM / 12 PM) DAILY CLOSING