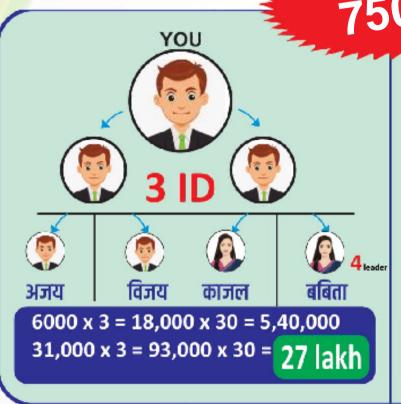

### Health Wealth And Happiness

B.V. 4167

**BUSINESS 7500** 

**B.V. 4167** 

BUSINESS 10 X 1000 = DP.:- 10,000

4167 B.V. → 12% → ₹500/- INCOME

3 ID INCOME 2520000/-

7 ID INCOME 5880000/- 4167 B.V.