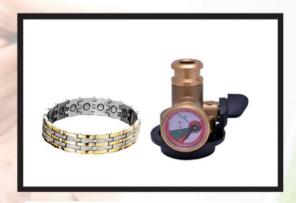

- Cuts major hazardous Gas Leaks & Avoids Accident
- Saves Gas.
- Indicates low level of LP Gas in Cylinder's
- Underwriters Laboratories Certification (U.S.A.)
- Approved by Govt. Of India.
- Free product liability insurance.
- Premium Quality
- Manufactured by Australian Technology
- 5-years Product Warranty.
- 15 cr Accidental Insurance

Tested &

**Auto Gas** 

गॅस बचत

हर घर 🚅 🕞 Health Wealth And Happiness -

#### **FMCG PRODUCT**

7500/-

1 PREMIUM QUALITY **GAS SAFETY DEVICE** 1 BIO MAGNETIC

**BRACELET** 

BIO MAGNETIC BRACELET

**A-B Compulsory** 

**ID & Password Products Business Opportunity Nominee Security** 

Left

2 BIO MAGNETIC BRACELET

FMCG PRODUCT

1 GAS SAFE & 1 BRACELET

IF You achieve this within 7 days after joining then you become start achiver Then you get Rs.7500 PRODUCTS FREE