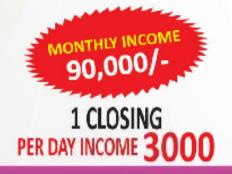

#### **MATCHING BONUS INCOME**

4,167 B.V. = 1 P.V. (B.V. Matching 12%)

MONTHLY INCOME 1,80,000/- MONTHLY INCOME 4,80,000/- 9,30,000/-

(12 AM / 12 PM) DAILY CLOSING

|                  |    |     | MATCHING<br>BONUS | BONUS   | BUMPER<br>BONUS | 2 CLOSING                      | INCOME     | INCOME     | YEARLY<br>INCOME |
|------------------|----|-----|-------------------|---------|-----------------|--------------------------------|------------|------------|------------------|
| FIRST PAIR BONUS | 1  | 1→  | 500/-             | 2,500/- | _               | 3 <u>000 + 300</u> 0<br>6000/- | 42,000/-   | 1,80,000/- | 2,160,000/-      |
| BUMPER BONUS     | 5  | 5→  | 2,500/-           | 2,500/- | 3000/-          | 8000 + 8000<br>16,000/-        | 1,12,000/- | 4,80,000/- | 57,60,000/-      |
| PER DAY CAPPING  | 20 | 20→ | 10,000/-          | 2,500/- | 3000/-          | 15,500 + 15,500<br>31,000/-    | 2,17,000/- | 9,30,000/- | 1,11,60,000/-    |