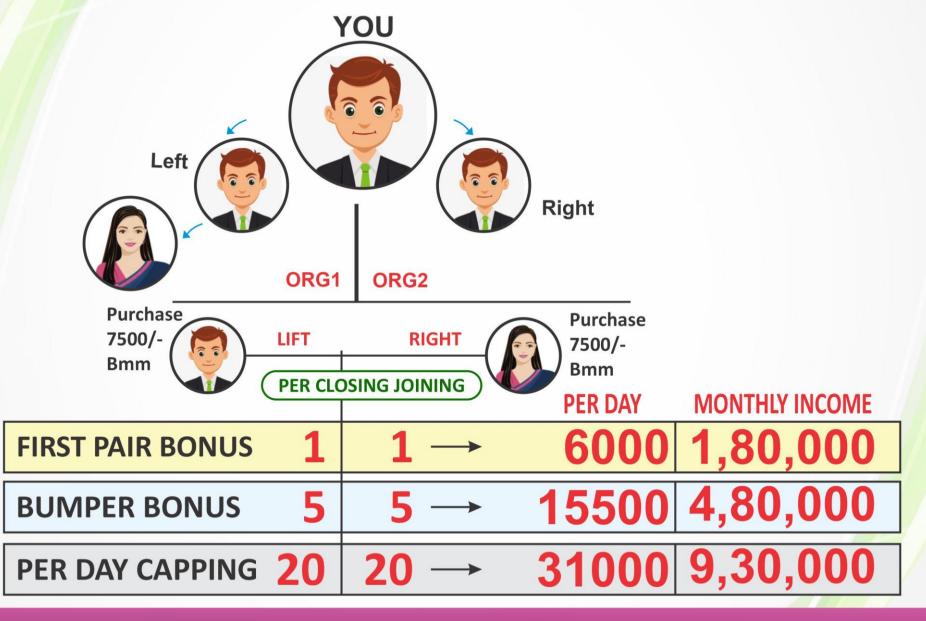

#### **MATCHING BONUS INCOME**

4,167 B.V. = 1 P.V. (B.V. Matching 12%)

MONTHLY INCOME 1,80,000/- MONTHLY INCOME 4,80,000/- 9,30,000/-

(12 AM / 12 PM) DAILY CLOSING

|                  |    |     | MATCHING<br>BONUS | BONUS   | BUMPER<br>BONUS | 2 CLOSING                      | INCOME     | INCOME     | YEARLY<br>INCOME |
|------------------|----|-----|-------------------|---------|-----------------|--------------------------------|------------|------------|------------------|
| FIRST PAIR BONUS | 1  | 1→  | 500/-             | 2,500/- | _               | 3 <u>000 + 300</u> 0<br>6000/- | 42,000/-   | 1,80,000/- | 2,160,000/-      |
| BUMPER BONUS     | 5  | 5→  | 2,500/-           | 2,500/- | 3000/-          | 8000 + 8000<br>16,000/-        | 1,12,000/- | 4,80,000/- | 57,60,000/-      |
| PER DAY CAPPING  | 20 | 20→ | 10,000/-          | 2,500/- | 3000/-          | 15,500 + 15,500<br>31,000/-    | 2,17,000/- | 9,30,000/- | 1,11,60,000/-    |