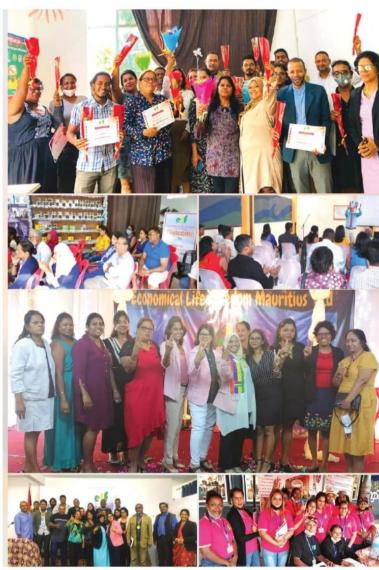

### TOP INTERNATIONAL LEADERS

MR. UTTAM CHALLYCHAR (DIAMOND OF MAURITIUS)

MR. MADHAVAN (FOUNDER OF DUBAI)

MR. MOUSSA YATTARA (FOUNDER OF KENYA)

MRS. ALLEEN (BEST WISHES FROM HOLLAND)

MRS. NUZHAT SAHABUN (DIAMOND OF MAURITIUS)

MRS. BLASSSE (FOUNDER OF NIGERIA)

MRS. RADHEEKA RAVESH (FOUNDER OF JOHANNESBURG)

MRS. YASHMEEN (FOUNDER OF DURBAN)