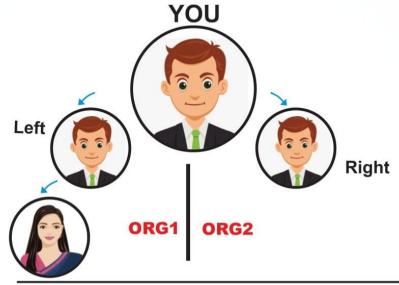

#### MATCHING BONUS INCOME

4.167 B.V. = 1 P.V. (B.V. Matching 12%)

WEEKLY CLOSING SATURDAY TO FRIDAY

YOU

MATCHING INCOME You Get Rs.500/-

Right

ORG1 ORG2

(7500/-)

**A-B Compulsory** 

**ID & Password Products Business Opportunity Nominee Security** 

Left

2 BIO MAGNETIC BRACELET

FMCG PRODUCT

1 GAS SAFE & 1 BRACELET

IF You achieve this within 7 days after joining then you become start achiver Then you get Rs.7500 PRODUCTS FREE