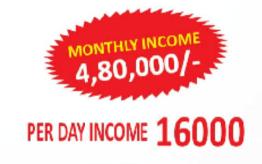

#### **MATCHING BONUS INCOME**

4,167 B.V. = 1 P.V. (B.V. Matching 12%)

MONTHLY INCOME 1,80,000/- MONTHLY INCOME 4,80,000/- 9,30,000/-

(12 AM / 12 PM) DAILY CLOSING

|                  |    |     | MATCHING<br>BONUS | BONUS   | BUMPER<br>BONUS | 2 CLOSING                      | INCOME     | INCOME     | YEARLY<br>INCOME |
|------------------|----|-----|-------------------|---------|-----------------|--------------------------------|------------|------------|------------------|
| FIRST PAIR BONUS | 1  | 1→  | 500/-             | 2,500/- | _               | 3 <u>000 + 300</u> 0<br>6000/- | 42,000/-   | 1,80,000/- | 2,160,000/-      |
| BUMPER BONUS     | 5  | 5→  | 2,500/-           | 2,500/- | 3000/-          | 8000 + 8000<br>16,000/-        | 1,12,000/- | 4,80,000/- | 57,60,000/-      |
| PER DAY CAPPING  | 20 | 20→ | 10,000/-          | 2,500/- | 3000/-          | 15,500 + 15,500<br>31,000/-    | 2,17,000/- | 9,30,000/- | 1,11,60,000/-    |