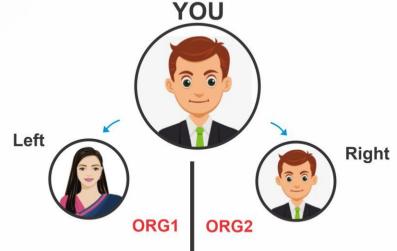

#### MATCHING BONUS INCOME

4.167 B.V. = 1 P.V. (B.V. Matching 12%)

WEEKLY CLOSING SATURDAY TO FRIDAY

YOU

MATCHING INCOME You Get Rs.500/-

Right

ORG1 ORG2

(7500/-)