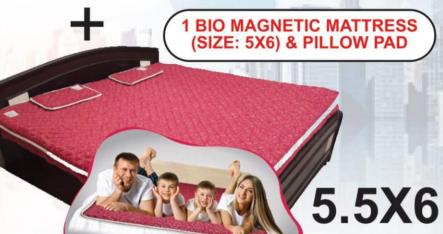

#### **Bio-Magnetic Mattress & Pillow Pad**

(100% NATURAL & 100% SCIENTIFIC WITH ZERO SIDE EFECT.) Bio Magnetic Mattress prevents your body from Diseases

- Improved blood circulation.
- Increase oxygen level.
- Avoids multiple blockages
- Prevent heart attack
- Control B.P. & cholesterol
- Help to digestion
- Help to control diabetes
- Good deep sleep.
- Increases strenght & resistance
- Reduce fatigue & tiredness.
- Help in asthma.
- Reduces swelling.
- Total relief from pain. Help arthritis
- Protect from electric & mobile radiation.
- Activate fast healing of body cells. Please understand all instructions before use\*

#### PRODUCT PURCHASE AMOUNT

You get Business User ID

2PV

**Total Cost** Offer Cost 13500/-

1 BIO MAGNETIC MATTRESS (SIZE: 3X6) & PILLOW PAD

WATER BOTTLE ENERGY PAD (1 PC)