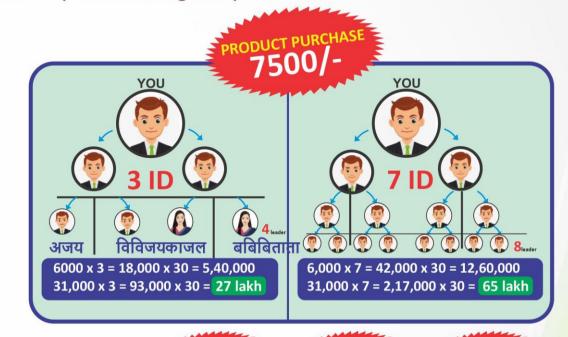

### Health Wealth And Happiness

B.V. 4167

**BUSINESS 7500** 

**B.V. 4167** 

BUSINESS 10 X 1000 = DP.:- 10,000

4167 B.V. → 12% → ₹500/- INCOME

3 ID INCOME 2520000/-

7 ID INCOME 5880000/- 4167 B.V.