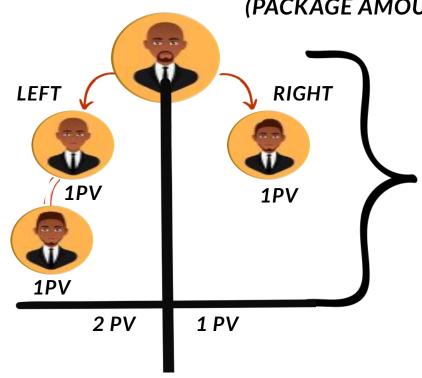

# BUSINESS INCOME PLAN (PACKAGE RM 1170)

- FOR ALL ID FIRST A + B & C IS COMPULSORY.
- 5% ADMIN DEDUCTION APPLIED ON ALL INCOME