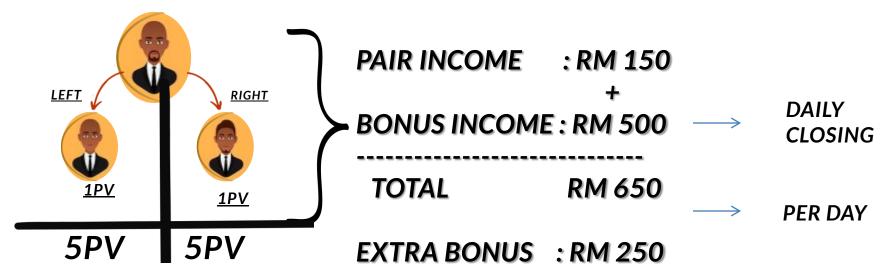

# BUSINESS INCOME PLAN (PACKAGE RM 1170)

- FOR ALL ID FIRST A + B & C IS COMPULSORY.
- 5% ADMIN DEDUCTION APPLIED ON ALL INCOME

# BUSINESS INCOME PLAN (PACKAGE RM 1800)

PAIR INCOME : RM 750

**BONUS INCOME : RM 500** — DAILY CLOSING

EXTRA BONUS: RM 250

-----

**TOTAL** RM 1500  $\longrightarrow$  PER DAY