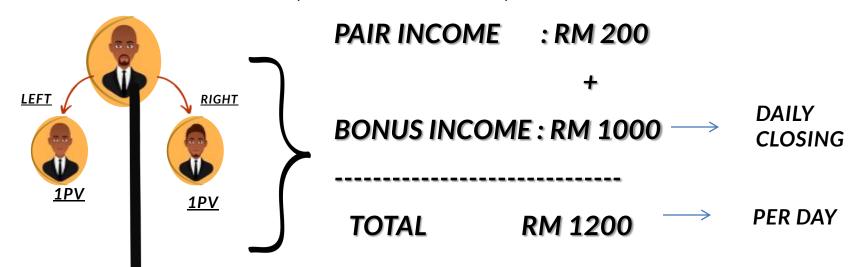

# BUSINESS INCOME PLAN (PACKAGE RM 1800)

# BUSINESS INCOME PLAN (PACKAGE RM 1800)

PAIR INCOME : RM 3000

**BONUS INCOME : RM 500** — DAILY CLOSING

**EXTRA BONUS**: RM 250

-----

**TOTAL** RM 3750  $\longrightarrow$  PER DAY

**MONTHLY INCOME RM 1,12,500** 