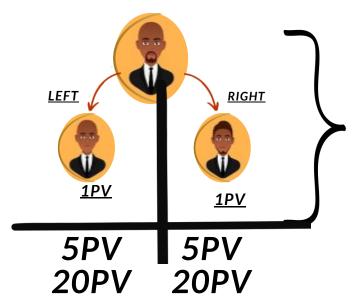

# BUSINESS INCOME PLAN (PACKAGE RM 1800)

# BUSINESS INCOME PLAN (PACKAGE RM 1800)

PAIR INCOME : RM 3000

**BONUS INCOME : RM 500** — DAILY CLOSING

**EXTRA BONUS**: RM 250

-----

**TOTAL** RM 3750  $\longrightarrow$  PER DAY

**MONTHLY INCOME RM 1,12,500** 