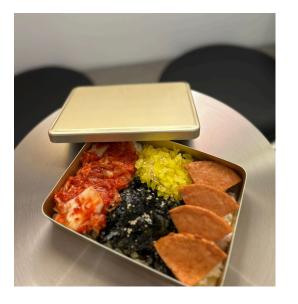

### **DOSIRAK RICE** BOX

\$15.90

KOREAN PREMIUM LUNCHEON MEAT, SUNNY SIDE UP, STIR FRIED KIMCHI WITH PORK, SEAWEED, RICE - \*SERVED IN A TRADITIONAL **GOLD TINTED LUNCH BOX** 

# GUI'S PREMIUM RICE BOX

\$18.90

SEASONED OCTOPUS, SALTED SQUID, STIR FRIED KOREAN FISHCAKE, KOREAN PREMIUM LUNCHEON MEAT, KIMCHI, SEAWEED, SUNNY SIDE UP, YELLOW PICKLED RADISH, RICE -\*SERVED IN A TRADITIONAL GOLD TINTED LUNCH BOX