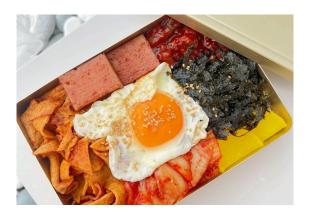

The first café in Singapore to bring Dosirak Rice Bowl served in traditional lunchbox. It comes with Korean spam, a sunny side up, stir fried kimchi pork and seaweed. Keeping with tradition, it is served in a traditional rectangular lunchbox where you are supposed to give it a good shake to mix the ingredients up.

### **DOSIRAK RICE** BOX

\$15.90

KOREAN PREMIUM LUNCHEON MEAT, SUNNY SIDE UP, STIR FRIED KIMCHI WITH PORK, SEAWEED, RICE - \*SERVED IN A TRADITIONAL **GOLD TINTED LUNCH BOX** 

# GUI'S PREMIUM RICE BOX

\$18.90

SEASONED OCTOPUS, SALTED SQUID, STIR FRIED KOREAN FISHCAKE, KOREAN PREMIUM LUNCHEON MEAT, KIMCHI, SEAWEED, SUNNY SIDE UP, YELLOW PICKLED RADISH, RICE -\*SERVED IN A TRADITIONAL GOLD TINTED LUNCH BOX