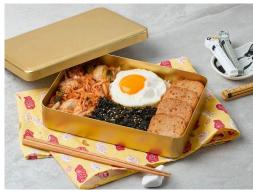

The first café in Singapore to bring Dosirak Rice Bowl served in traditional lunchbox. It comes with Korean spam, a sunny side up, stir fried kimchi pork and seaweed. Keeping with tradition, it is served in a traditional rectangular lunchbox where you are supposed to give it a good shake to mix the ingredients up.

### **DOSIRAK RICE** BOX

\$15.90

KOREAN PREMIUM LUNCHEON MEAT, SUNNY SIDE UP, STIR FRIED KIMCHI WITH PORK, SEAWEED, RICE - \*SERVED IN A TRADITIONAL **GOLD TINTED LUNCH BOX** 