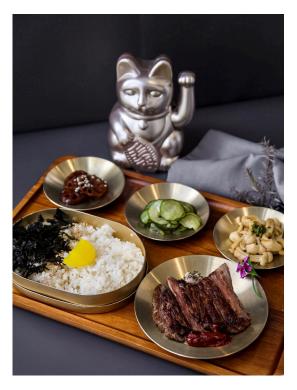

The first café in Singapore to bring Dosirak Rice Bowl served in traditional lunchbox. It comes with Korean spam, a sunny side up, stir fried kimchi pork and seaweed. Keeping with tradition, it is served in a traditional rectangular lunchbox where you are supposed to give it a good shake to mix the ingredients up.

### **DOSIRAK RICE** BOX

\$15.90

KOREAN PREMIUM LUNCHEON MEAT, SUNNY SIDE UP, STIR FRIED KIMCHI WITH PORK, SEAWEED, RICE - \*SERVED IN A TRADITIONAL **GOLD TINTED LUNCH BOX** 

# GUI'S PREMIUM RICE BOX

\$18.90

SEASONED OCTOPUS, SALTED SQUID, STIR FRIED KOREAN FISHCAKE, KOREAN PREMIUM LUNCHEON MEAT, KIMCHI, SEAWEED, SUNNY SIDE UP, YELLOW PICKLED RADISH, RICE -\*SERVED IN A TRADITIONAL GOLD TINTED LUNCH BOX