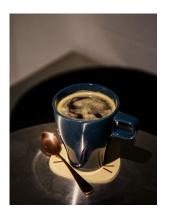

# COFFEE

\*Note that all our coffee comes with two shots of espresso unless indicated

\*request for sugar syrup from our friendly servers if needed :)

| AMERICANO                          | \$4.50 |
|------------------------------------|--------|
| CORTADO                            | \$5.00 |
| CONTAINS ONE SHOT OF ESPRESSO ONLY |        |
| FLAT WHITE                         | \$5.50 |
| LATTE                              | \$5.50 |
| CAPPUCCINO                         | \$5.50 |