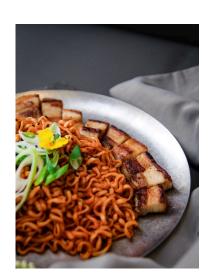

### NOODLES

\$9.90

SEASONAL KOREAN INSTANT NOODLES, SUNNY SIDE UP EGG, SEAWEED, LEEK, SERVED WITH KOREAN PREMIUM LUNCHEON MEAT AND KIMCHI ON THE SIDE

SPICY DRY **RAMEN WITH PORK BELLY** 

\$15.90

SPICY KOREAN NSTANT NOODLES, GRILLED PORK BELLY, LEEK, BLACK SESAME SEEDS SERVED WITH BEAN PASTED SAUCE

### **DRY RAMEN** WITH GRILLED BEEF

\$17.90

DRY KOREAN INSTANT NOODLES, GRILLED RIB EYE BEEF, YELOW PICKLES, SESAME SEEDS

option for spicy ramen