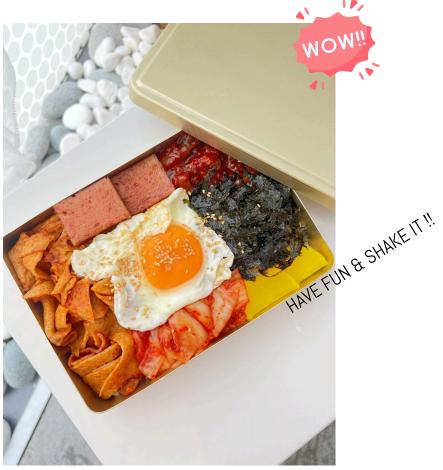

The first café in Singapore to bring Dosirak Rice Bowl served in traditional lunchbox. It comes with Korean spam, a sunny side up, stir fried kimchi pork and seaweed. Keeping with tradition, it is served in a traditional rectangular lunchbox where you are supposed to give it a good shake to mix the ingredients up.

### **DOSIRAK RICE** BOX

\$15.90

KOREAN PREMIUM LUNCHEON MEAT, SUNNY SIDE UP, STIR FRIED KIMCHI WITH PORK, SEAWEED, RICE - \*SERVED IN A TRADITIONAL **GOLD TINTED LUNCH BOX** 