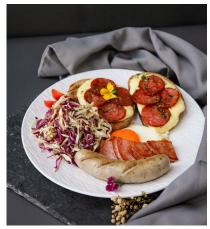

### KOREAN PEPPERONI BIG BREAKFAST

\$18.90

KOREAN PEPERONI CHEESE ON SOURDOUGH BREAD, BRATWURST SAUSAGE, HAM & CHEESE, SALAD, SUNNY SIDE UP EGG