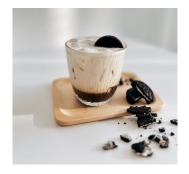

CONTAINS ONE SHOT OF ESPRESSO ONLY, OREO COOKIES, CONDENSED MILK

IN HOUSE SIGNATURE COFFEE! TOP WITH BLOCKS OF DALGONA HONEYCOMB!