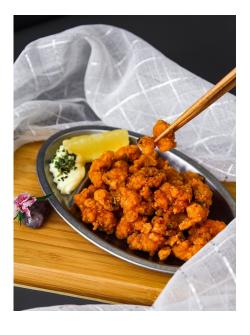

#### CHICKEN KARAAGE

CRISPY BONELESS CHICKEN SERVED WITH A SLICE OF LEMON & MAYO

FRIED SQUID TENTACLES

SERVED WITH A SLICE OF LEMON & MAYO