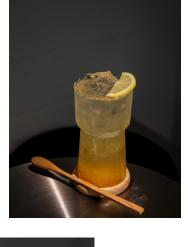

## ICED DRINKS

BLUE BLOSSOM

BLUE PEA, CULTURED MILK

ELDERFLOWER TEA COLD

L: YUZU SODA

IN HOUSE SIGNATURE! TOP WITH BLOCKS OF DALGONA HONEYCOMB