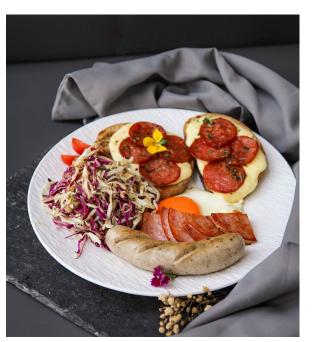

## ARABIKI SAUSAGE RICE BOWL \_\_\_\_

JAPANESE ARABIKI SAUSAGES, MINCED PORK, SOFT JAPANESE SCRAMBLED EGGS, PICKLES, RICE