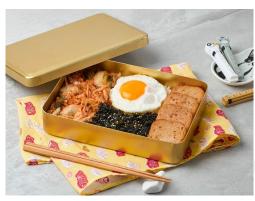

The first café in Singapore to bring Dosirak Rice Bowl served in traditional lunchbox. It comes with Korean spam, a sunny side up, stir fried kimchi pork and seaweed. Keeping with tradition, it is served in a traditional rectangular lunchbox where you are supposed to give it a good shake to mix the ingredients up.

#### DOSIRAK RICE BOX

KOREAN PREMIUM LUNCHEON MEAT, SUNNY SIDE UP, STIR FRIED KIMCHI WITH PORK, SEAWEED, RICE - \*SERVED IN A TRADITIONAL GOLD TINTED LUNCH BOX