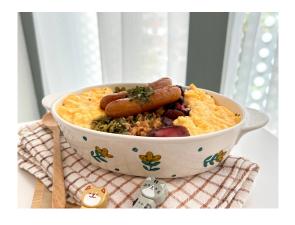

The first café in Singapore to bring Dosirak Rice Bowl served in traditional lunchbox. It comes with Korean spam, a sunny side up, stir fried kimchi pork and seaweed. Keeping with tradition, it is served in a traditional rectangular lunchbox where you are supposed to give it a good shake to mix the ingredients up.