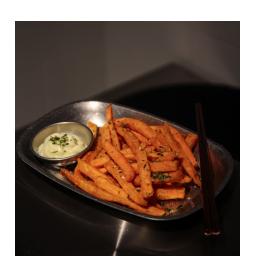

## SWEET POTATO FRIES

CRIPSY & DELICIOUS SWEET POTATO FRIES SERVE WITH MAYO

GOLDEN SHOESTRING FRIES WITH OKONOMIYAKI SAUCE, MAYO, BONITO FLAKES

GOLDEN SHOESTRING FRIES WITH MELTED CHEESE