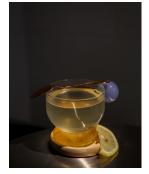

## KOREAN HONEY GINGER TEA

#### **ELDERFLOWER TEA**

NO SUGAR ADDED

KOREAN YUZU