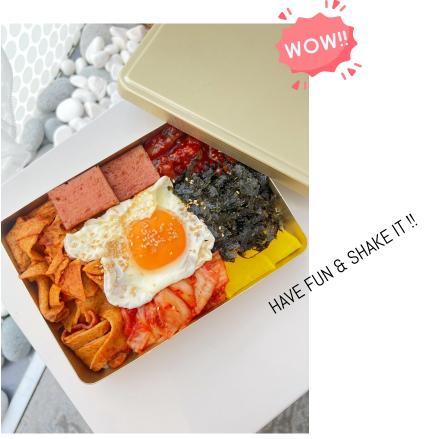

The first café in Singapore to bring Dosirak Rice Bowl served in traditional lunchbox. It comes with Korean spam, a sunny side up, stir fried kimchi pork and seaweed. Keeping with tradition, it is served in a traditional rectangular lunchbox where you are supposed to give it a good shake to mix the ingredients up.

## BEST SELLER

GUI'S PREMIUM RICE BOX

view our tutorial video on instagram on how to have fun with your DOSIRAK

## GUI'S PREMIUM RICE BOX

SEASONED OCTOPUS, SALTED SQUID, STIR FRIED KOREAN FISHCAKE, KOREAN PREMIUM LUNCHEON MEAT, KIMCHI, SEAWEED, SUNNY SIDE UP, YELLOW PICKLED RADISH, RICE -\*SERVED IN A TRADITIONAL GOLD TINTED LUNCH BOX