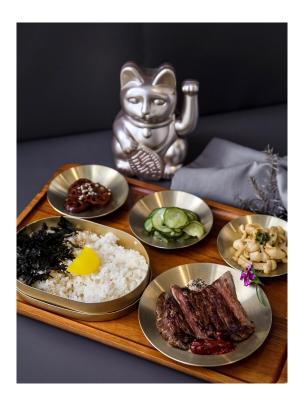

## GUI'S PREMIUM RICE BOX

SEASONED OCTOPUS, SALTED SQUID, STIR FRIED KOREAN FISHCAKE, KOREAN PREMIUM LUNCHEON MEAT, KIMCHI, SEAWEED, SUNNY SIDE UP, YELLOW PICKLED RADISH, RICE -\*SERVED IN A TRADITIONAL GOLD TINTED LUNCH BOX

#### DOSIRAK RICE BOX

KOREAN PREMIUM LUNCHEON MEAT, SUNNY SIDE UP, STIR FRIED KIMCHI WITH PORK, SEAWEED, RICE - \*SERVED IN A TRADITIONAL GOLD TINTED LUNCH BOX