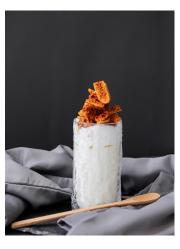

CONTAINS ONE SHOT OF ESPRESSO ONLY, OREO COOKIES, CONDENSED MILK

IN HOUSE SIGNATURE COFFEE! TOP WITH BLOCKS OF DALGONA HONEYCOMB!

## ICED DRINKS

BLUE BLOSSOM

BLUE PEA, CULTURED MILK

ELDERFLOWER TEA COLD

L: YUZU SODA

IN HOUSE SIGNATURE! TOP WITH BLOCKS OF DALGONA HONEYCOMB