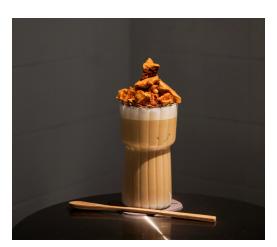

## ICED DRINKS

BLUE BLOSSOM

BLUE PEA, CULTURED MILK

ELDERFLOWER TEA COLD

L: YUZU SODA

IN HOUSE SIGNATURE! TOP WITH BLOCKS OF DALGONA HONEYCOMB