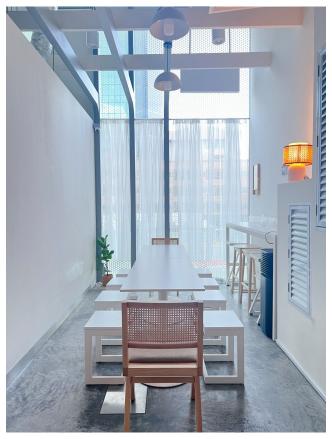

#### **ALL ABOUT GUI**

GUI's vision of aesthetic and good food are all in a café. It brings a fresh concept to the café scene in Singapore by serving Korean-Japanese dishes instead of the usual Western fare. The founder's passion for cooking and preparing aesthetic meals at home have turned it into GUI café.

Upon graduation from Simon Fraser University, the founder of GUI brought her cat back from Vancouver, Canada to Singapore. This Korean-Japanese Cafe named GUI after the owner's precious cat (GUIGUI) passed away in June 2022. In her memory, the cafe is decorated with cat memorabilia along its all-white furnishing & cat decorations at the first outlet in Novena.

Welcoming our second outlet here in South Bridge with Korean Hanok inspired ambience. A slightly different menu from her first Novena outlet, this second outlet has more korean items.

DUODUO long hair munchkin