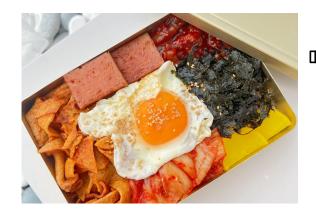

## GUI'S PREMIUM RICE BOX

SEASONED OCTOPUS, SALTED SQUID, STIR FRIED KOREAN FISHCAKE, KOREAN PREMIUM LUNCHEON MEAT, KIMCHI, SEAWEED, SUNNY SIDE UP, YELLOW PICKLED RADISH, RICE -\*SERVED IN A TRADITIONAL GOLD TINTED LUNCH BOX