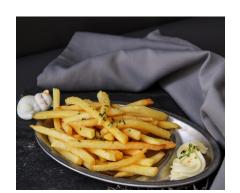

## SWEET POTATO FRIES

CRIPSY & DELICIOUS SWEET POTATO FRIES SERVE WITH MAYO

GOLDEN SHOESTRING FRIES WITH OKONOMIYAKI SAUCE, MAYO, BONITO FLAKES

GOLDEN SHOESTRING FRIES WITH MELTED CHEESE