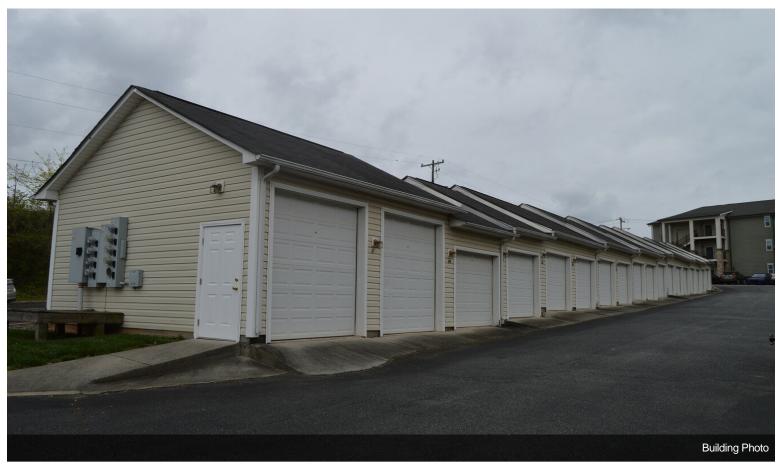

28115





Eric Powers
NAI Southern Real Estate
4201 Congress St, Suite 170,Charlotte, NC 28209
epowers@srenc.com
(704) 632-7605



| Price:                  | \$339,000  |
|-------------------------|------------|
| Property Type:          | Flex       |
| Sale Type:              | Investment |
| Cap Rate:               | 8.50%      |
| Rentable Building Area: | 3,600 SF   |
| Rentable Building Area: | 3,600 SF   |
| No. Stories:            | 1          |
| Year Built:             | 2002       |

# **108 Steam Engine Drive**

\$339,000

The property is currently being leased up. Opportunity to get into the self-storage market without a huge investment....







108 Steam Engine Drive, Mooresville, NC 28115

## **Property Photos**





## **Property Photos**





## **Property Photos**