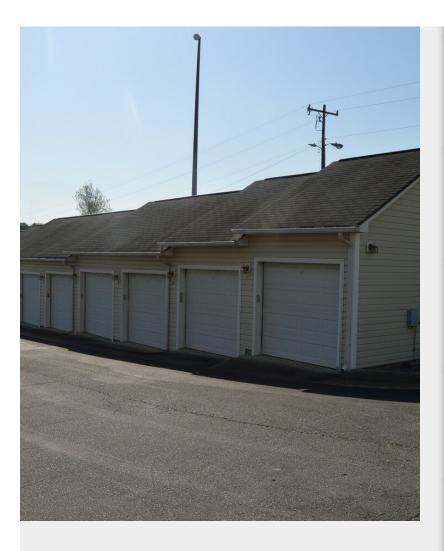

# **108 Steam Engine Drive**

108 Steam Engine Drive, Mooresville, NC 28115





Eric Powers
NAI Southern Real Estate
4201 Congress St, Suite 170,Charlotte, NC 28209
epowers@srenc.com
(704) 632-7605



| Price:                  | \$339,000  |
|-------------------------|------------|
| Property Type:          | Flex       |
| Sale Type:              | Investment |
| Cap Rate:               | 8.50%      |
| Rentable Building Area: | 3,600 SF   |
| Rentable Building Area: | 3,600 SF   |
| No. Stories:            | 1          |
| Year Built:             | 2002       |

# **108 Steam Engine Drive**

\$339,000

The property is currently being leased up. Opportunity to get into the self-storage market without a huge investment....







108 Steam Engine Drive, Mooresville, NC 28115

## **Property Photos**





## **Property Photos**





## **Property Photos**