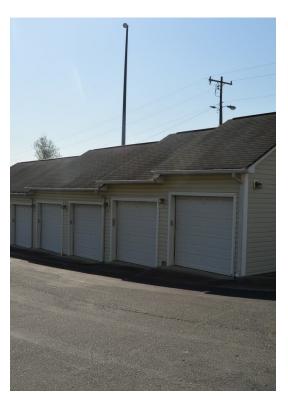

# **108 Steam Engine Drive**

108 Steam Engine Drive, Mooresville, NC 28115





Eric Powers
NAI Southern Real Estate
4201 Congress St, Suite 170,Charlotte, NC 28209
epowers@srenc.com
(704) 632-7605



| Price:                  | \$339,000  |
|-------------------------|------------|
| Property Type:          | Flex       |
| Sale Type:              | Investment |
| Cap Rate:               | 8.50%      |
| Rentable Building Area: | 3,600 SF   |
| Rentable Building Area: | 3,600 SF   |
| No. Stories:            | 1          |
| Year Built:             | 2002       |

# **108 Steam Engine Drive**

\$339,000

The property is currently being leased up. Opportunity to get into the self-storage market without a huge investment....







108 Steam Engine Drive, Mooresville, NC 28115

## **Prope