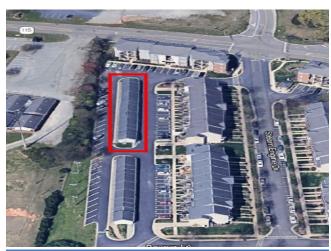

# **108 Steam Engine Drive**

108 Steam Engine Drive, Mooresville, NC 28115





Eric Powers
NAI Southern Real Estate
4201 Congress St, Suite 170,Charlotte, NC 28209
epowers@srenc.com
(704) 632-7605



| Price:                  | \$339,000  |
|-------------------------|------------|
| Property Type:          | Flex       |
| Sale Type:              | Investment |
| Cap Rate:               | 8.50%      |
| Rentable Building Area: | 3,600 SF   |
| Rentable Building Area: | 3,600 SF   |
| No. Stories:            | 1          |
| Year Built:             | 2002       |

# **108 Steam Engine Drive**

\$339,000

The property is currently being leased up. Opportunity to get into the self-storage market without a huge investment....







108 Steam Engine Drive, Mooresville, NC 28115

## **Property Photos**





## **Property Photos**





## **Property Photos**