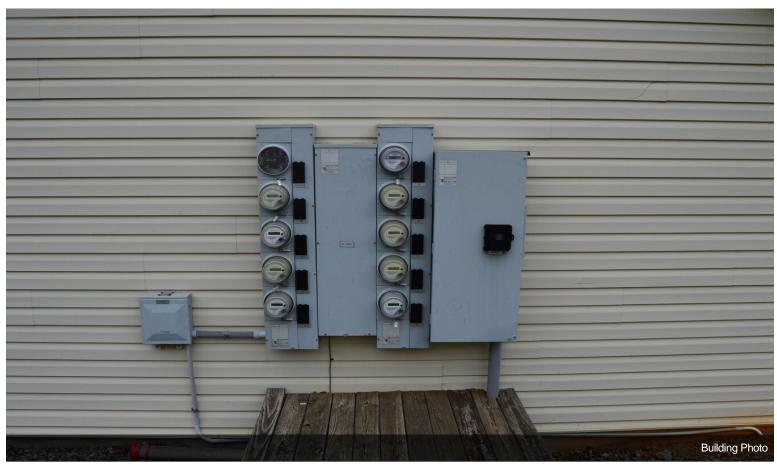

Engine Drive**

108 Steam Engine Drive, Mooresville, NC 28115





Eric Powers
NAI Southern Real Estate
4201 Congress St, Suite 170,Charlotte, NC 28209
epowers@srenc.com
(704) 632-7605



| Price:                  | \$339,000  |
|-------------------------|------------|
| Property Type:          | Flex       |
| Sale Type:              | Investment |
| Cap Rate:               | 8.50%      |
| Rentable Building Area: | 3,600 SF   |
| Rentable Building Area: | 3,600 SF   |
| No. Stories:            | 1          |
| Year Built:             | 2002       |

# **108 Steam Engine Drive**

\$339,000

The property is currently being leased up. Opportunity to get into the self-storage market without a huge investment....







108 Steam Engine Drive, Mooresville, NC 28115

## **Property Photos**





## **Property Photos**





## **Property Photos**