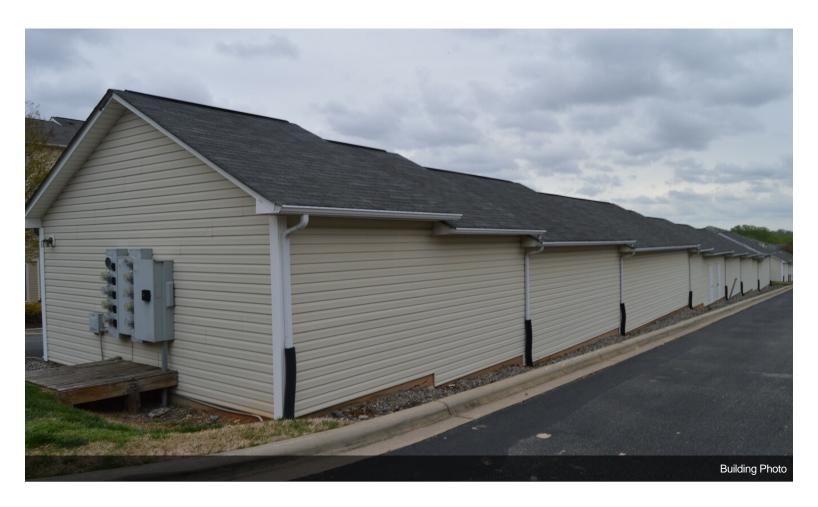

m Engine Drive**

108 Steam Engine Drive, Mooresville, NC 28115





Eric Powers
NAI Southern Real Estate
4201 Congress St, Suite 170,Charlotte, NC 28209
epowers@srenc.com
(704) 632-7605



| Price:                  | \$339,000  |
|-------------------------|------------|
| Property Type:          | Flex       |
| Sale Type:              | Investment |
| Cap Rate:               | 8.50%      |
| Rentable Building Area: | 3,600 SF   |
| Rentable Building Area: | 3,600 SF   |
| No. Stories:            | 1          |
| Year Built:             | 2002       |

# **108 Steam Engine Drive**

\$339,000

The property is currently being leased up. Opportunity to get into the self-storage market without a huge investment....







108 Steam Engine Drive, Mooresville, NC 28115

## **Property Photos**





## **Property Photos**





## **Property Photos**