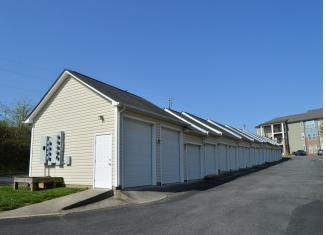

# **108 Steam Engine Drive**

108 Steam Engine Drive, Mooresville, NC 28115





Eric Powers
NAI Southern Real Estate
4201 Congress St, Suite 170,Charlotte, NC 28209
epowers@srenc.com
(704) 632-7605



| Price:                  | \$339,000  |
|-------------------------|------------|
| Property Type:          | Flex       |
| Sale Type:              | Investment |
| Cap Rate:               | 8.50%      |
| Rentable Building Area: | 3,600 SF   |
| Rentable Building Area: | 3,600 SF   |
| No. Stories:            | 1          |
| Year Built:             | 2002       |

# **108 Steam Engine Drive**

\$339,000

The property is currently being leased up. Opportunity to get into the self-storage market without a huge investment....







108 Steam Engine Drive, Mooresville, NC 28115

## **Property Photos**





## **Property Photos**





## **Property Photos**