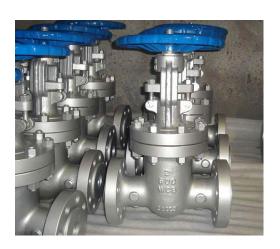

**Cast Steel Gate Valve** 

**Pressure Seal Gate Valve** 

**Cast steel Gate Valve** 

**High Pressure Gate Valve** 

**Paralle Slad Gate Valve** 