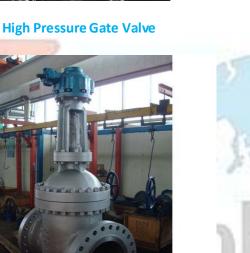

**Cast Steel Gate Valve** 

**Pressure Seal Gate Valve** 

**Cast steel Gate Valve** 

**High Pressure Gate Valve** 

**Paralle Slad Gate Valve** 