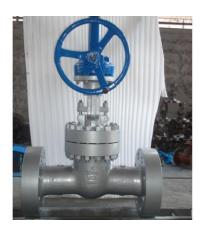

**Cast Steel Gate Valve** 

**Pressure Seal Gate Valve** 

**Cast steel Gate Valve** 

**High Pressure Gate Valve** 

**Paralle Slad Gate Valve** 