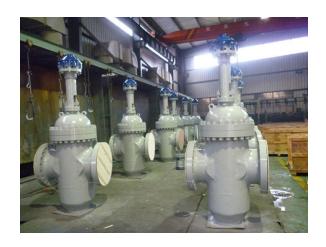

**Cast Steel Gate Valve** 

**Pressure Seal Gate Valve** 

**Cast steel Gate Valve** 

**High Pressure Gate Valve** 

**Paralle Slad Gate Valve** 