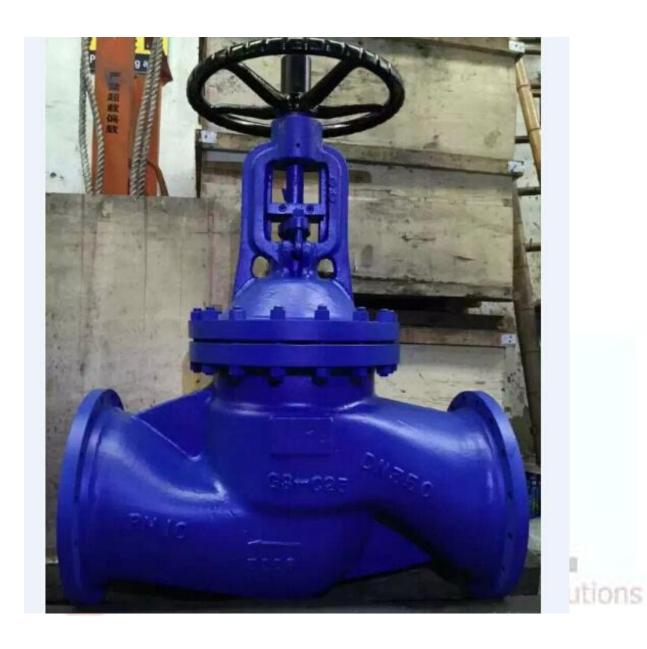

## **Globe Valve Series**

Globe valves are our main products, with wide range of size, pressure rating and materials selection to be chosen from. Two kinds of casting are used, lost wax investment casting for low pressure small sizes, and sand casting for higher pressure and larger sizes

We supplies: Cast steel Globe valve, Forged steel Gate Valve, Flanged end Globe Valve, Pressure Seal Globe Valve, Bellow seal Globe Valve...etc

Main material of the products are A105,LF2, WCB, C5,WC6, WC9,LCB, LCC,CF8(304), CF8M(316), CF3M(316L), CF3(304L) etc

## Cast Steel Globe Valve Pumps and Lifting Solutions

Stainless Steel Globe Valve

Pumps and Lifting Solutions