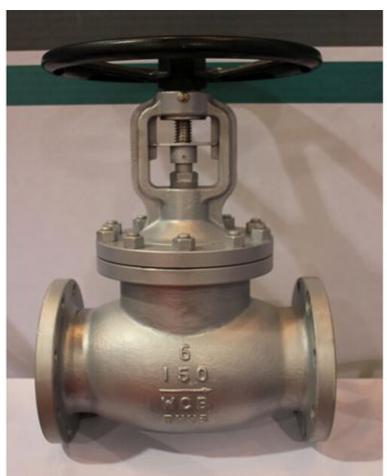

## **Globe Valve Series**

Globe valves are our main products, with wide range of size, pressure rating and materials selection to be chosen from. Two kinds of casting are used, lost wax investment casting for low pressure small sizes, and sand casting for higher pressure and larger sizes

We supplies: Cast steel Globe valve, Forged steel Gate Valve, Flanged end Globe Valve, Pressure Seal Globe Valve, Bellow seal Globe Valve...etc

Main material of the products are A105,LF2, WCB, C5,WC6, WC9,LCB, LCC,CF8(304), CF8M(316), CF3M(316L), CF3(304L) etc

## Cast Steel Globe Valve Pumps and Lifting Solutions

Stainless Steel Globe Valve

Pumps and Lifting Solutions