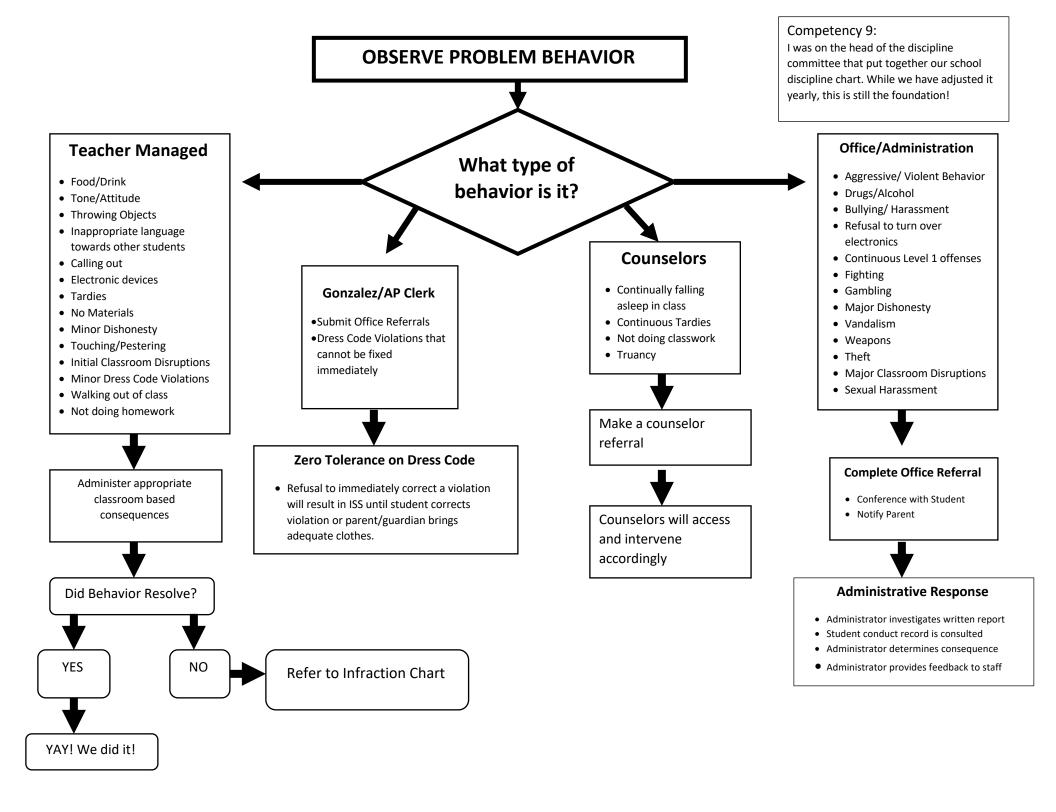

## Competency 010:

- -The entry-level principal knows how to provide administrative leadership through resource management, policy implementation, and coordination of school operations and programs to ensure a safe learning environment
- -I was the head of the discipline committee that put together our school discipline chart. While we have adjusted it yearly, this is still the foundation of our discipline protocol on campus. (See next page)
- -I have been TBSI trained multiple years and am part of the campus crisis response team.
- -As an athletic coach, and grade level lead, I have dealt with the budgeting of each respective group. I've also been a member of the campus board of control multiple years.