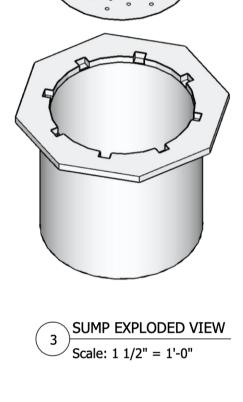

## SUMP DRAINS

HEAVY DUTY SUMPS FOR INDIVIDUAL USE OR WITH DELC SLOT DRAINS.

CFIA COMPLIANT

QUALITY APPROVAL

### DESIGN

Customizable sump with heavy duty non-tilt lid and removable strainer. Designed with maximum drainage from all sides.

### DURABLE

Load baring 1/2" stainless steel lid for heavy traffic