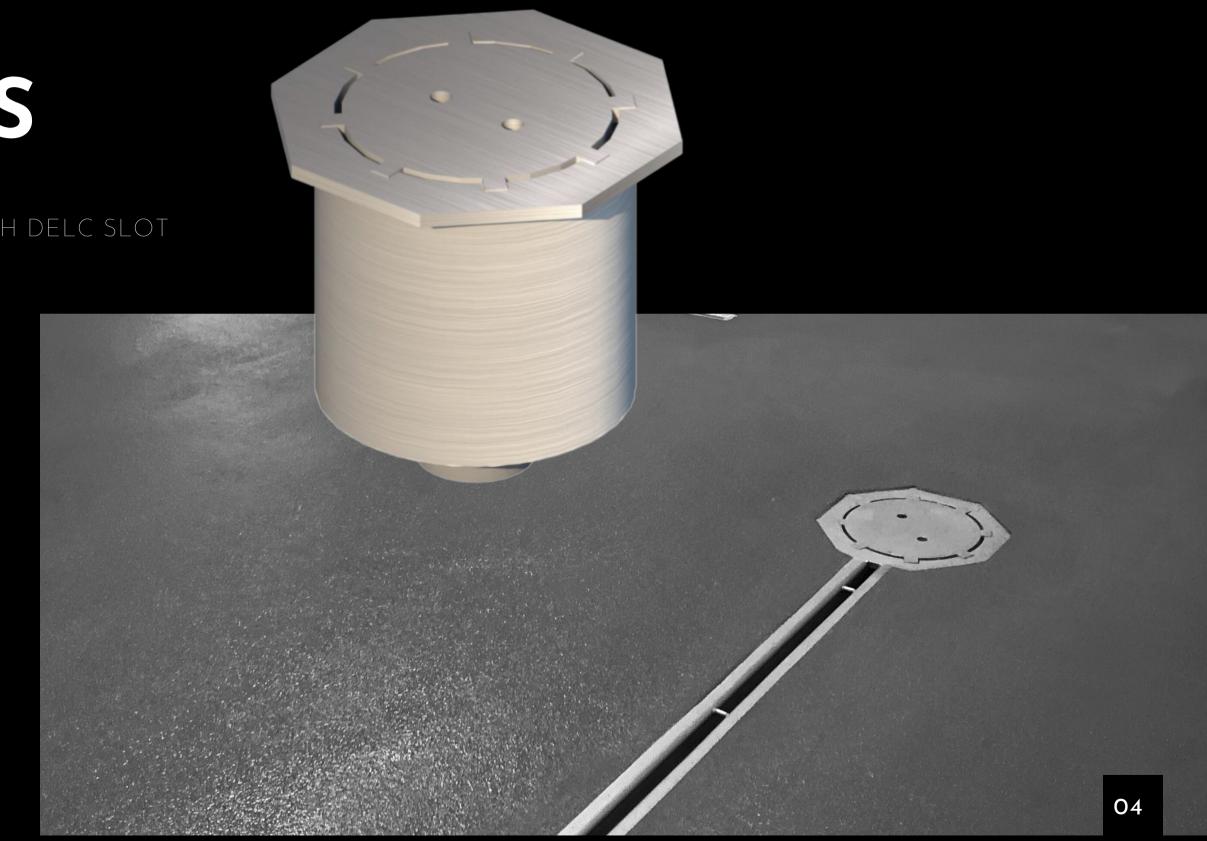

## SUMP DRAINS

HEAVY DUTY SUMPS FOR INDIVIDUAL USE OR WITH DELC SLOT DRAINS.

CFIA COMPLIANT

QUALITY APPROVAL

### DESIGN

Customizable sump with heavy duty non-tilt lid and removable strainer. Designed with maximum drainage from all sides.

### DURABLE

Load baring 1/2" stainless steel lid for heavy traffic