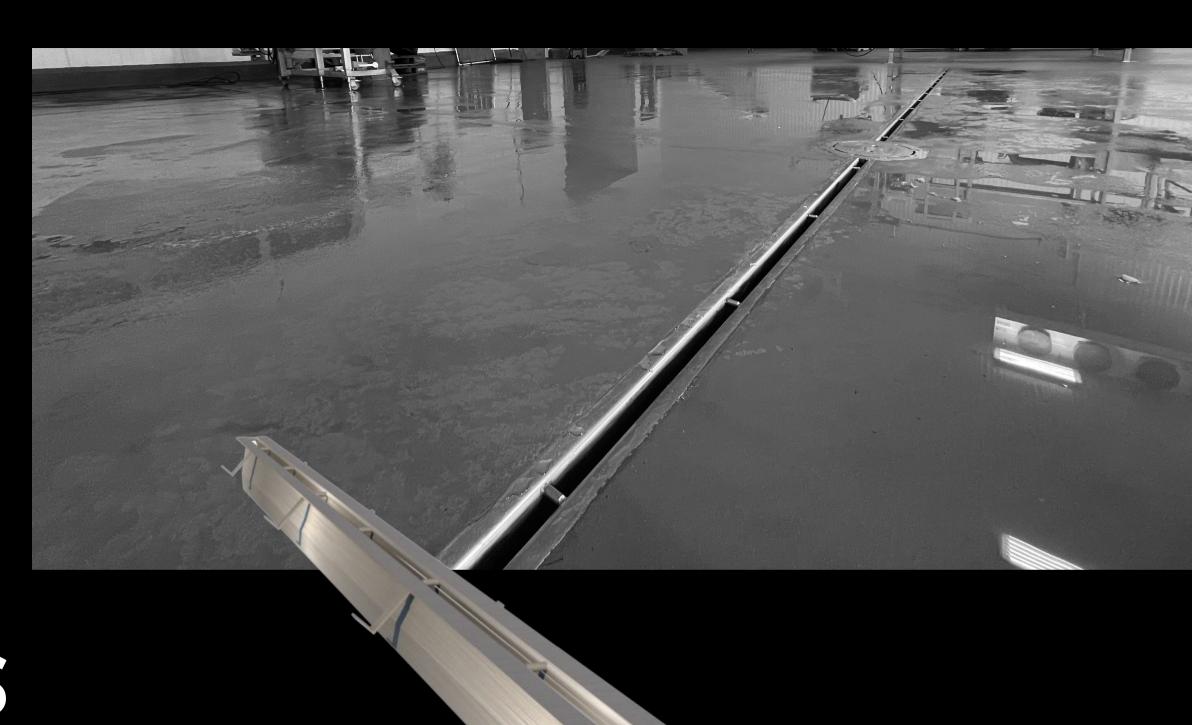

## SLOT DRAINS

INTERNALLY SLOPED CAST-IN-PLACE STAINLESS STEEL SLOT DRAIN SYSTEMS DESIGNED TO ACCOMMODATE ALL OF YOUR DRAINAGE NEEDS

# SLOT DRAINS

#### DESIGNED

Fully welded design, smooth inside finish to eliminate any build up of bacteria or debris and ease of sanitation