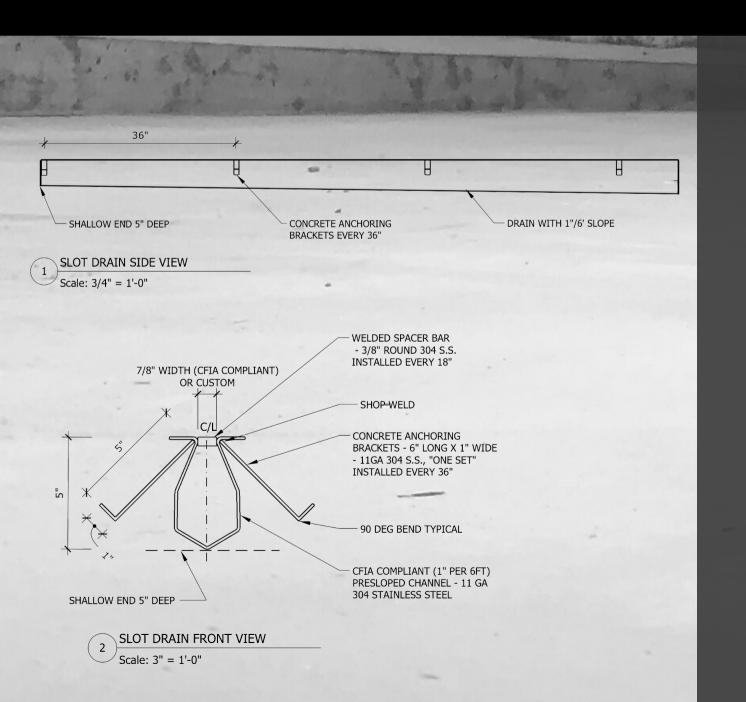

#### CUSTOM

Engineered to fit any location in length, depth or configuration

#### CFIA COMPLIANT

Compliant design: 7/8" slot width, 1" per 6ft slope (alternate slot width and/or slope available). Internal surfaces can be visually inspected.