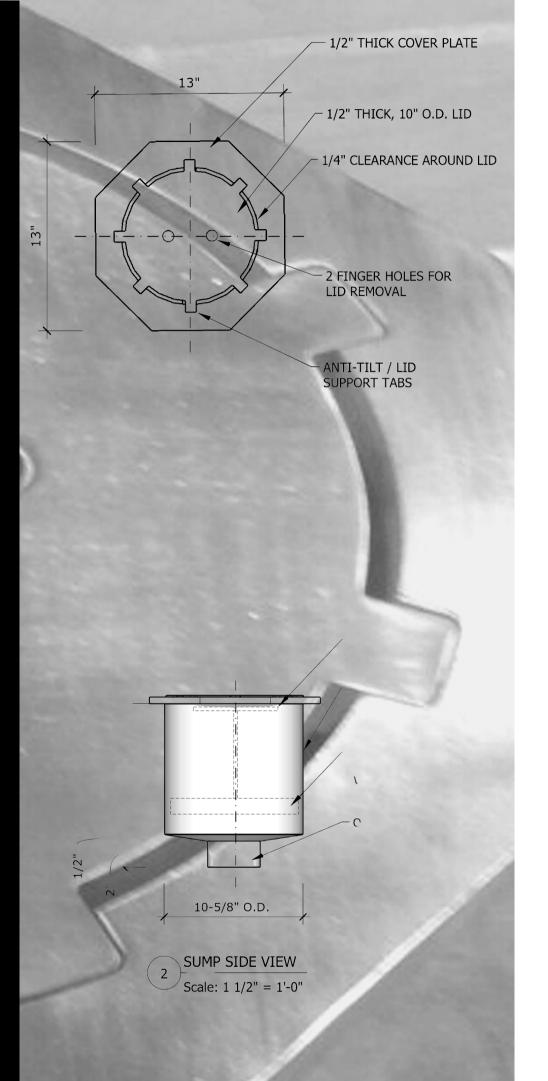

## SUMP DRAINS

HEAVY DUTY SUMPS FOR INDIVIDUAL USE OR WITH DELC SLOT DRAINS.

CFIA COMPLIANT

QUALITY APPROVAL

### DESIGN

Customizable sump with heavy duty non-tilt lid and removable strainer. Designed with maximum drainage from all sides.

### DURABLE

Load baring 1/2" stainless steel lid for heavy traffic