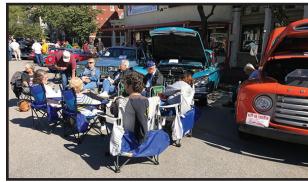

# INTRODUCING THE KYANA REGION AACA CAR CLUB

The KYANA Car Club is a nonprofit club and a region of the Antique Automobile Club of America (AACA).

Every March since 1966, our club has hosted the KYANA Swap Meet at the Kentucky Exposition Center (KEC). This is the largest indoor automotive swap meet in the country with almost 1200 spaces in four buildings at KEC and an outdoor car corral with vintage vehicles for sale.