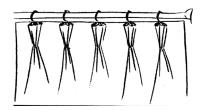

### Triple Pinch:

2.5 times fullness, (Also known as French pleat) Will give a smart tailored appearance. Suitable for tracks and poles Supplied with metal pin hooks.