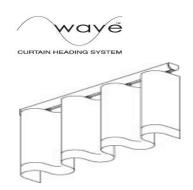

#### Pencil Pleat:

2.3 times fullness
One of the simplest of heading types, suitable for all tracks and poles.
Supplied with metal hooks.
Tape size is 80mm.

2 times fullness A new contemporary curtain heading system, combining simplicity and style. Supplied with metal hooks.