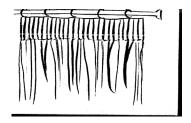

#### Pencil Pleat:

2.3 times fullness
One of the simplest of heading types, suitable for all tracks and poles.
Supplied with metal hooks.
Tape size is 80mm.

2 times fullness A new contemporary curtain heading system, combining simplicity and style. Supplied with metal hooks.