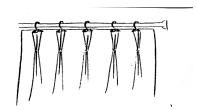

#### Double Pinch:

2 times fullness Will give a smart tailored appearance. Supplied with metal hooks.