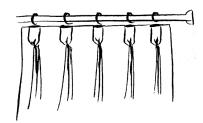

## Goblet:

2.5 times fullness
Suitable for tracks and poles
Supplied with metal pin hooks
Needs more stack space than any other
heading.