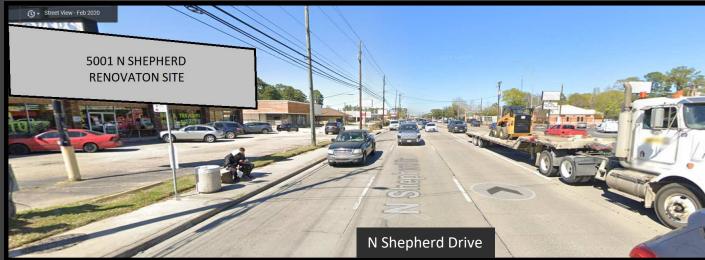

#### 2022 PLANNED RETAIL REDEVELOPMENT

This retail transformation will take place along one of the busiest major thoroughfares in Houston's northside. Newly opened national franchises and locally owned shops line North Shepherd from Inner Loop to Pinemont. As the number of viable development opportunities reduces in the Heights, developers have shifted north toward Oak Forest and Independence Heights. 5001 N Shepherd is surrounded by townhome subdivision development on all sides. This is currently one of the fastest growing communities within the City of Houston.

Set up a visit and area tour today.

**CONTACT:** 

Andre J Reed, CCIM ajreed@parionovo.com

713 385 2599

**North Shepherd Drive** 

38,000 cars per day