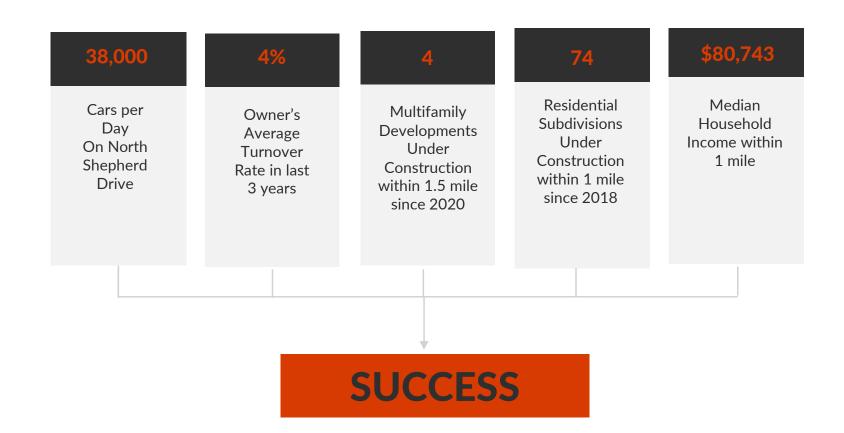

#### 2022 PLANNED RETAIL REDEVELOPMENT

This retail transformation will take place along one of the busiest major thoroughfares in Houston's northside. Newly opened national franchises and locally owned shops line North Shepherd from Inner Loop to Pinemont. As the number of viable development opportunities reduces in the Heights, developers have shifted north toward Oak Forest and Independence Heights. 5001 N Shepherd is surrounded by townhome subdivision development on all sides. This is currently one of the fastest growing communities within the City of Houston.

Set up a visit and area tour today.

**CONTACT:** 

Andre J Reed, CCIM ajreed@parionovo.com

713 385 2599

**North Shepherd Drive** 

38,000 cars per day

# NEARBY PLATTING AND DEVELOPMENT ACTIVITY

## **ALIGNED WITH YOUR BUSINESS PLAN**