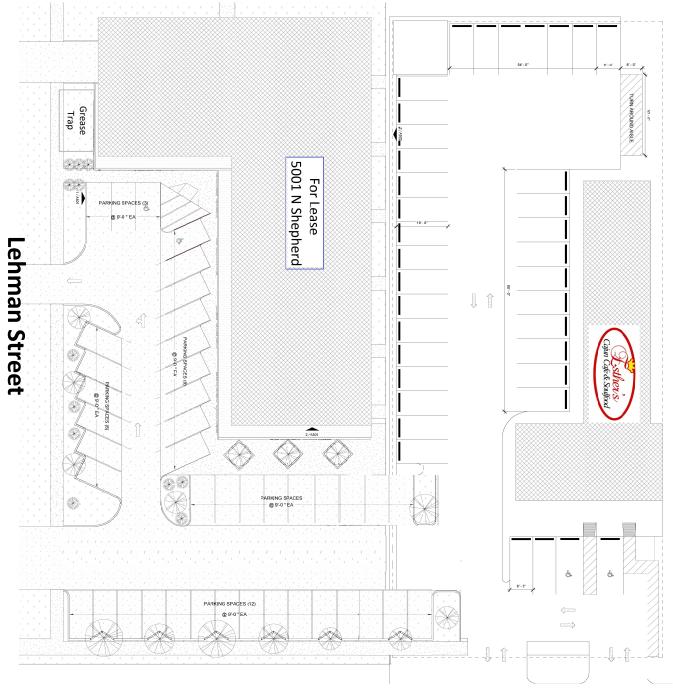

*Growing Innovation Ecosystem** 



**Top Headquarters City** 



**Trade and Logistics** Hub for the **Americas** 



#### 2022 PLANNED RETAIL REDEVELOPMENT



This retail transformation will take place along one of the busiest major thoroughfares in Houston's northside. Newly opened national franchises and locally owned shops line North Shepherd from Inner Loop to Pinemont. As the number of viable development opportunities reduces in the Heights, developers have shifted north toward Oak Forest and Independence Heights. 5001 N Shepherd is surrounded by townhome subdivision development on all sides. This is currently one of the fastest growing communities within the City of Houston.

Set up a visit and area tour today.

**CONTACT:** 

Andre J Reed, CCIM ajreed@parionovo.com

713 385 2599



**North Shepherd Drive** 

38,000 cars per day

# **GARDEN OAKS - OAK FOREST - INDEPENDENCE HEIGHTS**







# NEARBY PLATTING AND DEVELOPMENT ACTIVITY



## **ALIGNED WITH YOUR BUSINESS PLAN**



### 5001 N SHEPHERD DR. HOUSTON, TX 77018