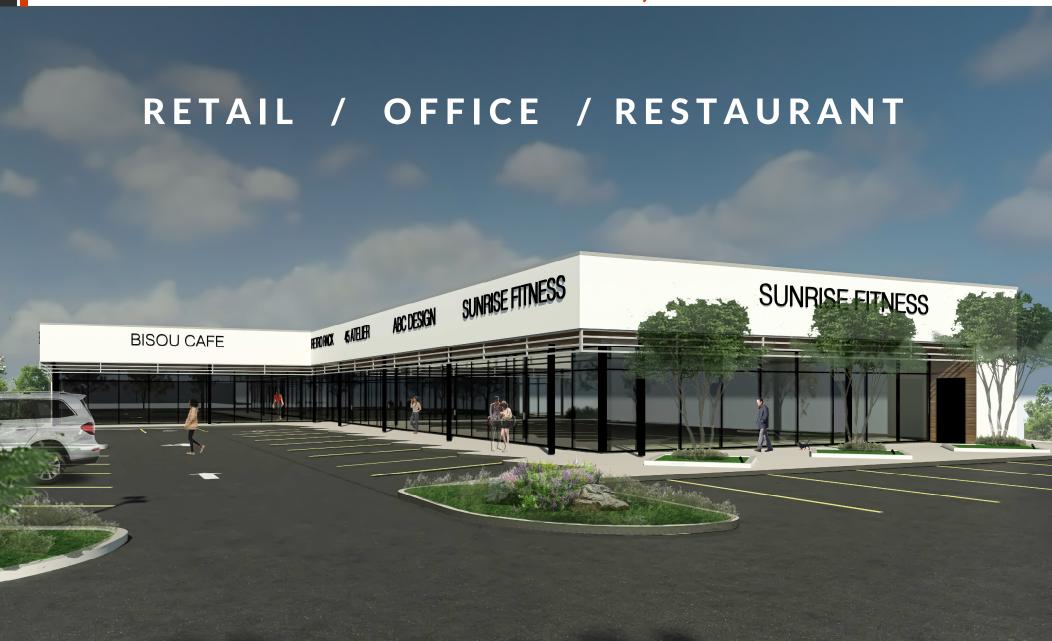

#### 2022 PLANNED RETAIL REDEVELOPMENT

This retail transformation will take place along one of the busiest major thoroughfares in Houston's northside. Newly opened national franchises and locally owned shops line North Shepherd from Inner Loop to Pinemont. As the number of viable development opportunities reduces in the Heights, developers have shifted north toward Oak Forest and Independence Heights. 5001 N Shepherd is surrounded by townhome subdivision development on all sides. This is currently one of the fastest growing communities within the City of Houston.

## **ALIGNED WITH YOUR BUSINESS PLAN**