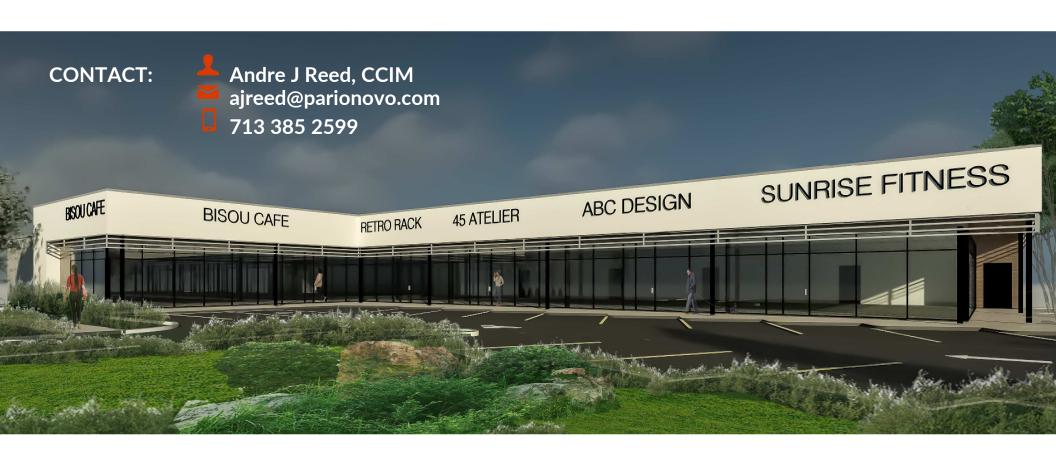

#### 2022 PLANNED RETAIL REDEVELOPMENT

This retail transformation will take place along one of the busiest major thoroughfares in Houston's northside. Newly opened national franchises and locally owned shops line North Shepherd from Inner Loop to Pinemont. As the number of viable development opportunities reduces in the Heights, developers have shifted north toward Oak Forest and Independence Heights. 5001 N Shepherd is surrounded by townhome subdivision development on all sides. This is currently one of the fastest growing communities within the City of Houston.

Set up a visit and area tour today.

**CONTACT:** 

Andre J Reed, CCIM ajreed@parionovo.com

713 385 2599

**North Shepherd Drive** 

38,000 cars per day