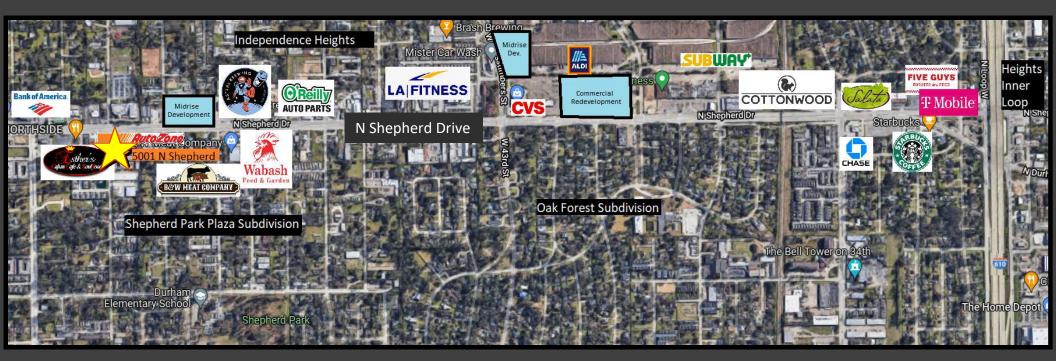

#### 2022 PLANNED RETAIL REDEVELOPMENT

This retail transformation will take place along one of the busiest major thoroughfares in Houston's northside. Newly opened national franchises and locally owned shops line North Shepherd from Inner Loop to Pinemont. As the number of viable development opportunities reduces in the Heights, developers have shifted north toward Oak Forest and Independence Heights. 5001 N Shepherd is surrounded by townhome subdivision development on all sides. This is currently one of the fastest growing communities within the City of Houston.

Set up a visit and area tour today.

**CONTACT:** 

Andre J Reed, CCIM ajreed@parionovo.com

713 385 2599

**North Shepherd Drive** 

38,000 cars per day