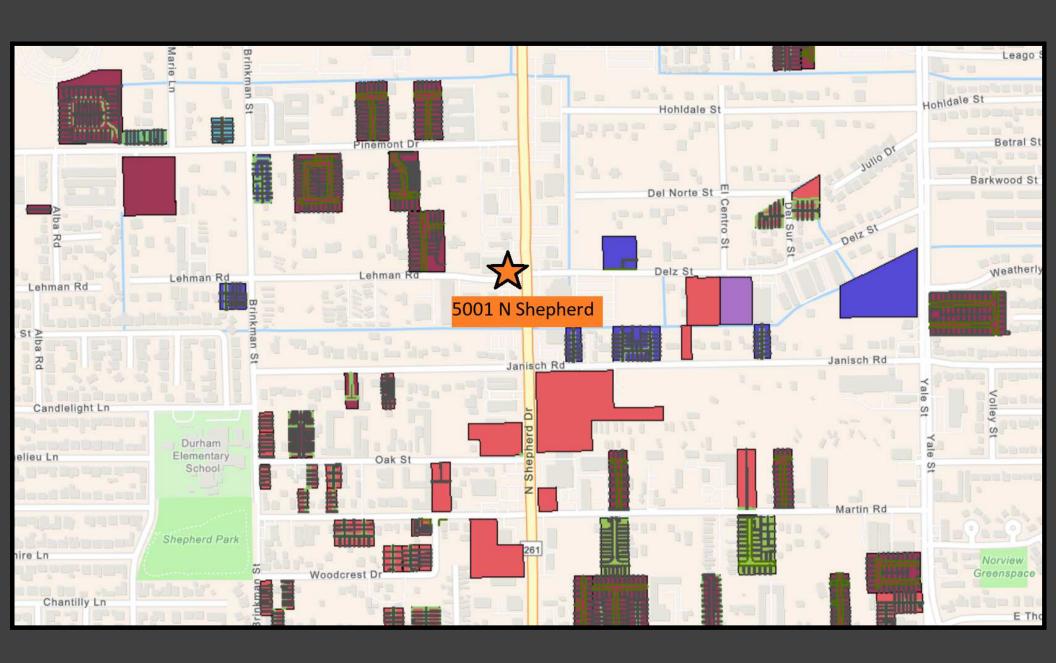

NT



This retail transformation will take place along one of the busiest major thoroughfares in Houston's northside. Newly opened national franchises and locally owned shops line North Shepherd from Inner Loop to Pinemont. As the number of viable development opportunities reduces in the Heights, developers have shifted north toward Oak Forest and Independence Heights. 5001 N Shepherd is surrounded by townhome subdivision development on all sides. This is currently one of the fastest growing communities within the City of Houston.

Set up a visit and area tour today.

**CONTACT:** 

Andre J Reed, CCIM ajreed@parionovo.com

713 385 2599



**North Shepherd Drive** 

38,000 cars per day

# **GARDEN OAKS - OAK FOREST - INDEPENDENCE HEIGHTS**







# NEARBY PLATTING AND DEVELOPMENT ACTIVITY



## **ALIGNED WITH YOUR BUSINESS PLAN**



### 5001 N SHEPHERD DR. HOUSTON, TX 77018